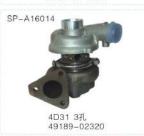

|
| KOBELCO    | SK250-8             | J05 E      | 24100-4631A             |
| KOBELCO    | SK350-8             | J08 E      |                         |
| VOLVO      | EC210B              | S2B        | 318706                  |
| VOLVO      | EC290B              | S2B        | 318844                  |
| VOLVO      | L150E               | K29        | 11127840                |
| VOLVO      | EC360B              |            |                         |
| HYUNDAI    | ROBEX220            | HX35W      | 3536971                 |
| DAWOO      | DH130LC             | HX30W      | 3592121                 |
| DAWOO      | DH220LC             | HX35       | 3539678                 |
| DAWOO      | DH300-5             |            |                         |



































发动机件

































发动机件

### GUANGZHOU SANPING MACHINERY CO.,LTD.



GENUINE PARTS 140



SP-A18004

SP-A18001



S6D107 PC200-7/8 24V 60A 2B82-50 600-821-6130 101211-7960



SP-A18002

6BD1 EX200-1 SH280 24V 30A 2B82-50 1-81200-365-0 0-33000-6000

SP-A18006



S6D95 PC200-6 24V 30A 9PK PUTY SPK83-43 600-821-6190 0-33000-6580

SP-A18007



6BDT EX200-2 SH200 24V 30A 2B82-50 1-81200-440-2 0-33000-6552

SP-A18005



S6D95 PC200-5 24V 30A B95-29 600-821-6120 0-33000-5860



4JB1 DH55 12V 50A A74-20 897228-3180 LR15-715



6D125 PC400-6 24V 40A 2B82-50 600-825-3151



6BG1 EX200-5 4BG1 SH200A3 SH120A3 24V 45A 2B82-46 1-81200-4710-0 0-3500-3872

SP-A18009



6D108 PC300-6 24V 40A 8PK SLOTS74-44 600-825-3160 0-35000-0402



4D95 PC60-5/6 24V 20A P94-29 600-821-3850 0-330