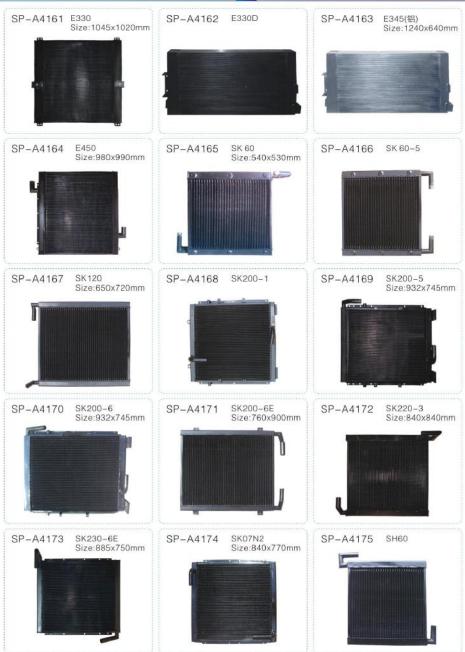

|













SP-A1948

#### GUANGZHOU SANPING MACHINERY CO.,LTD.

SP-A1947

SP-A1946

SH 280 Size:880x760x95



SH 240 1020x735x95mm

GENUINE PARTS 178







GENUINE PARTS 180







































# 发动机件



GENUINE PARTS 184

























6D14/16 OEM:ME99427



SP-A28002

4BD1/4BE1 8-94470-0301-1





DH200-5 DB58 OEM:65.06402-5015



E200B / E320C S6K OEM: 5I-8010 / 5I-7700

SP-A28005



PC200-66D95 600-421-6360



PC200-56D95 600-421-6110



6D31 / 6D34 OEM: ME996365



6D125 600-421-6310

SP-A28009



6D105 600-421-6120



PC200-7 PC220-6 6D102 6732-61-1620



6BD1/6BG1 1-13700-7-0



6D114 6741-61-1610

SP-A28013



PC400-6 600-421-6630



DH300-5 OEM:65.06401-6040



J05E S0401-66119



J08E S0401-66114

SP-A28017



4HK1 8-97300790-2 8-97600787-2



6HK1 8-97602393-1 8-97602048-2



6D108 PC300-6 OEM:600-421-6410



191 SANPING PARTS









ED750 OEM:25520-72010



CUMMINS M11 OEM:4973373



QSM11 4952630/3059408



PERK1NS OEM:4133L507

SP-A28045



上柴 OEM:D22-