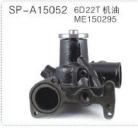

9 16片 4095096

SP-A37041



机油散热器芯 Oil Cooler Ass'y 6D114/QSL9 3966365

SP-A37042



机油散热器芯 Oil Cooler Ass'y 6D31 旧款 OLD TYPE 054532

































GENUINE PARTS 166







SP-A15017 4BD1 4BC2 SH120 SK120 EX120 128MM



SP-A15018 6BD1TEX200-1 SH280 1-13610145-2



SP-A15019 6BD1T EX200-2 1-1361090-0



SP-A15020 6BG1 SH200A3 EX200-5 1-13650017-1



SP-A15021 4BG1 SK120-5 SH120A3



SP-A15022 4BG1 ZAXIS120 SK125 155mm



SP-A15023 6SD1 EX300-3 1-13610944-0



SP-A15024 6SD1T EX300-5 1-13650068-1



SP-A15025 4HK1 67L ZAX240 8-98022822-1



SP-A15026 4HK1 47L SH200-5 8-98038845-0



SP-A15027 6HK1 ZAXIS330 1-13650133-0



SP-A15028 4JB1 ZAXIS70/75 DH55 Φ6



SP-A15029 4JB1 SK60 SH60 HD307 Φ8



SP-A15030 H07CT EX220-5 16100-3264









































































































SP-A15079 水泵 Water Pump V2403-4







SP-A15082 水泵 Water Pump V1505







SP-A15085 水泵 Water Pump 2W8003







SP-A15088 水泵 Water Pump 4D105







































# 水箱系列 Radiator series

型号尺寸对应 单位尺寸:mm

| CAT CATERPILLAR        |            | <b>●</b> KOMATSU     |