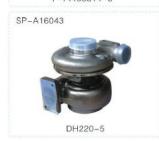

| J05 E      | 24100-4631A             |
| KOBELCO    | SK350-8             | J08 E      |                         |
| VOLVO      | EC210B              | S2B        | 318706                  |
| VOLVO      | EC290B              | S2B        | 318844                  |
| VOLVO      | L150E               | K29        | 11127840                |
| VOLVO      | EC360B              |            |                         |
| HYUNDAI    | ROBEX220            | HX35W      | 3536971                 |
| DAWOO      | DH130LC             | HX30W      | 3592121                 |
| DAWOO      | DH220LC             | HX35       | 3539678                 |
| DAWOO      | DH300-5             |            |                         |



































发动机件

































发动机件

### GUANGZHOU SANPING MACHINERY CO.,LTD.



GENUINE PARTS 140



SP-A18004

SP-A18001



S6D107 PC200-7/8 24V 60A 2B82-50 600-821-6130 101211-7960



SP-A18002

6BD1 EX200-1 SH280 24V 30A 2B82-50 1-81200-365-0 0-33000-6000

SP-A18006



S6D95 PC200-6 24V 30A 9PK PUTY SPK83-43 600-821-6190 0-33000-6580

SP-A18007



6BDT EX200-2 SH200 24V 30A 2B82-50 1-81200-440-2 0-33000-6552

SP-A18005



S6D95 PC200-5 24V 30A B95-29 600-821-6120 0-33000-5860



4JB1 DH55 12V 50A A74-20 897228-3180 LR15-715



6D125 PC400-6 24V 40A 2B82-50 600-825-3151



6BG1 EX200-5 4BG1 SH200A3 SH120A3 24V 45A 2B82-46 1-81200-4710-0 0-3500-3872

SP-A18009



6D108 PC300-6 24V 40A 8PK SLOTS74-44 600-825-3160 0-35000-0402



4D95 PC60-5/6 24V 20A P94-29 600-821-3850 0-33000-5510



6D125 PC300-3 24V 30A 2C95-