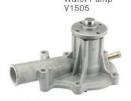

32

































GENUINE PARTS 166







SP-A15017 4BD1 4BC2 SH120 SK120 EX120 128MM



SP-A15018 6BD1TEX200-1 SH280 1-13610145-2



SP-A15019 6BD1T EX200-2 1-1361090-0



SP-A15020 6BG1 SH200A3 EX200-5 1-13650017-1



SP-A15021 4BG1 SK120-5 SH120A3



SP-A15022 4BG1 ZAXIS120 SK125 155mm



SP-A15023 6SD1 EX300-3 1-13610944-0



SP-A15024 6SD1T EX300-5 1-13650068-1



SP-A15025 4HK1 67L ZAX240 8-98022822-1



SP-A15026 4HK1 47L SH200-5 8-98038845-0



SP-A15027 6HK1 ZAXIS330 1-13650133-0



SP-A15028 4JB1 ZAXIS70/75 DH55 Φ6



SP-A15029 4JB1 SK60 SH60 HD307 Φ8



SP-A15030 H07CT EX220-5 16100-3264









































































































SP-A15079 水泵 Water Pump V2403-4







SP-A15082 水泵 Water Pump V1505







SP-A15085 水泵 Water Pump 2W8003







SP-A15088 水泵 Water Pump 4D105







































# 水箱系列 Radiator series

型号尺寸对应 单位尺寸:mm

| CAT CATERPILLAR        |            | <b>●</b> KOMATSU     |