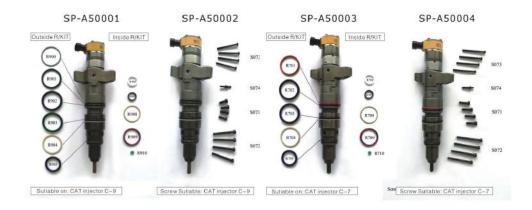

17-2760           | DLLA155PN276          | 131150-3220                | A821            | 131160-5320                |                |
| 054 | 卡特E320        | 三菱S6T                                      | 105017-1180           | DLLA155PN118          | 131151-7320                | A89             | 131160-5320                |                |
| 055 | 卡特E320        |                                            | 105017-1180           | DLLA155PN118          | 131153-9220                | A771            | 131160-5320                |                |
| 056 | 卡特E320        |                                            | 105017-0140           | DLLA152PN014          | 131151-7320                | A89             | 131150-2920                |                |



● 喷油嘴系列 Injector Assy Series





发动机件

#### GUANGZHOU SANPING MACHINERY CO.,LTD.



GENUINE PARTS 198





PC60 4D95 曲轴皮带轮



PC120-6 曲轴皮带轮



PC200-3 曲轴皮带轮



PC200-5 曲轴皮带轮



PC200-6 6D95 曲轴皮带轮



PC300-3 PC400 曲轴皮带轮



PC300-5 曲轴皮带轮 OEM: 6222-91-1510



PC300-6 6D108 曲轴皮带轮



6D102 曲轴皮带轮 OEM: 3918999



6D102 曲轴皮带轮

SP-A38014



ZAXIS200 曲轴皮带轮



ZAX200 曲轴皮带轮



EX200-56BG1 曲轴皮带轮



4BD1/4BG1 曲轴皮带轮 3389198



6BD1 曲轴皮带轮 512371-2051













199 SANPING PARTS







SP-A38041



E200B(小) 水泵皮带轮



E200B(大) 水泵皮带轮



S6K 水泵皮带轮



J08E 水泵皮带轮





VOLVO210 风扇皮带轮



SP-A38046

EC480 风扇皮带轮



风扇皮带轮 VOLVO210(大)



风扇皮带轮 VOLVO210(小)



6D102皮带轮



R现代 风扇皮带轮 P3103513 10020575



E330C 皮帶轮 1979642



CAT 320D 风扇皮带轮

SP-A38053



风扇皮带轮 4D102(外径130)



风扇皮带轮 4D102(外径160)小孔



风扇皮带轮 4D102(外径160)大孔



风扇皮带轮 4D102(外径180)

SP-A3