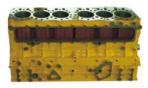

缸体系列 Cylinder block Series

SP-A23001 6BT/6D102 6735-21-1010 3935943

SP-A23002 4D95 6204-21-1102

SP-A23005 DH220-5 DB58

SP-A23007 4D102/4BT A3903920

SP-A23008 4HK 18-9800544-3

SP-A23012 6BD1T 1-11210442-3

SP-A23013 4BD1 4BG1 8-97130328-4 8-97123954-2

SP-A23016 6BG1 1-11210444-7

SP-A23018 4TNV94 洋马YANMAR

SP-A23020 S6D95/S6D95L 62-9-21-1200 6207-21-1102

SP-A23022 CAT3066 5I-7530 125-2964 178-6593

SP-A23023 JO5E 11401-E0704

SP-A23027 VOLVO240/290 D7D

SP-A23028 4TNE94洋马YANMAR