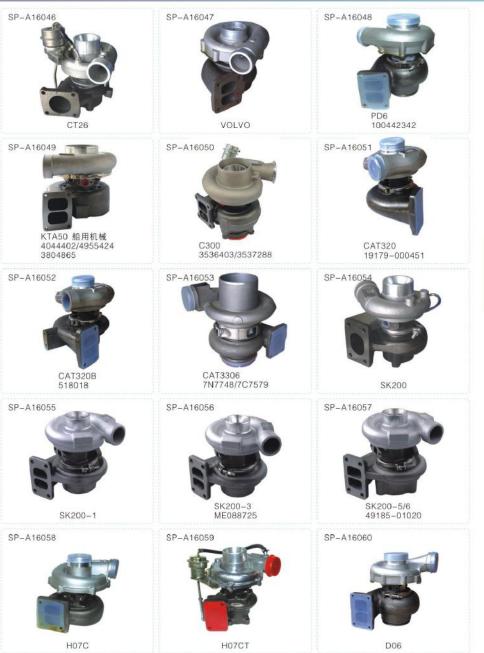

缸体系列 Cylinder block Series

SP-A23001 6BT/6D102 6735-21-1010 3935943

SP-A23002 4D95 6204-21-1102

SP-A23005 DH220-5 DB58

SP-A23007 4D102/4BT A3903920

SP-A23008 4HK 18-9800544-3

SP-A23012 6BD1T 1-11210442-3

SP-A23013 4BD1 4BG1 8-97130328-4 8-97123954-2

SP-A23016 6BG1 1-11210444-7

SP-A23018 4TNV94 洋马YANMAR

SP-A23020 S6D95/S6D95L 62-9-21-1200 6207-21-1102

SP-A23022 CAT3066 5I-7530 125-2964 178-6593

SP-A23023 JO5E 11401-E0704

SP-A23027 VOLVO240/290 D7D

SP-A23028 4TNE94洋马YANMAR

SP-A23029 4TNV98洋马YANMAR

SP-A22001 J05E SK200-8 OEM: VH111014950A

SP-A22002 6D107 OEM: 397725

SP-A22004 6D114 OEM: 3991155

SP-A22006 4D95带增压 With Turbo

SP-A22040 4D95不带增压 Without Turbo

SP-A22007 6D16 R For HYUNDAI