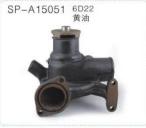

A19 16片 4095096

SP-A37041



机油散热器芯 Oil Cooler Ass'y 6D114/QSL9 3966365

SP-A37042



机油散热器芯 Oil Cooler Ass'y 6D31 旧款 OLD TYPE 054532

































GENUINE PARTS 166







SP-A15017 4BD1 4BC2 SH120 SK120 EX120 128MM



SP-A15018 6BD1TEX200-1 SH280 1-13610145-2



SP-A15019 6BD1T EX200-2 1-1361090-0



SP-A15020 6BG1 SH200A3 EX200-5 1-13650017-1



SP-A15021 4BG1 SK120-5 SH120A3



SP-A15022 4BG1 ZAXIS120 SK125 155mm



SP-A15023 6SD1 EX300-3 1-13610944-0



SP-A15024 6SD1T EX300-5 1-13650068-1



SP-A15025 4HK1 67L ZAX240 8-98022822-1



SP-A15026 4HK1 47L SH200-5 8-98038845-0



SP-A15027 6HK1 ZAXIS330 1-13650133-0



SP-A15028 4JB1 ZAXIS70/75 DH55 Φ6



SP-A15029 4JB1 SK60 SH60 HD307 Φ8



SP-A15030 H07CT EX220-5 16100-3264









































































































SP-A15079 水泵 Water Pump V2403-4







SP-A15082 水泵 Water Pump V1505







SP-A15085 水泵 Water Pump 2W8003







SP-A15088 水泵 Water Pump 4D105







































# 水箱系列 Radiator series

型号尺寸对应 单位尺寸:mm

| CAT CATERPILLAR        |            | <b>●</b> KOMATSU     |