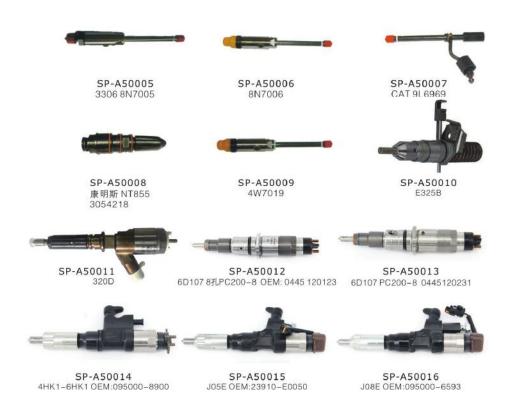

-2760           | DLLA155PN276          | 131150-3220                | A821            | 131160-5320                |                |
| 054 | 卡特E320        | 三菱S6T                                      | 105017-1180           | DLLA155PN118          | 131151-7320                | A89             | 131160-5320                |                |
| 055 | 卡特E320        |                                            | 105017-1180           | DLLA155PN118          | 131153-9220                | A771            | 131160-5320                |                |
| 056 | 卡特E320        |                                            | 105017-0140           | DLLA152PN014          | 131151-7320                | A89             | 131150-2920                |                |



● 喷油嘴系列 Injector Assy Series





发动机件

#### GUANGZHOU SANPING MACHINERY CO.,LTD.



GENUINE PARTS 198





PC60 4D95 曲轴皮带轮



PC120-6 曲轴皮带轮



PC200-3 曲轴皮带轮



PC200-5 曲轴皮带轮



PC200-6 6D95 曲轴皮带轮



PC300-3 PC400 曲轴皮带轮



PC300-5 曲轴皮带轮 OEM: 6222-91-1510



PC300-6 6D108 曲轴皮带轮



6D102 曲轴皮带轮 OEM: 3918999



6D102 曲轴皮带轮

SP-A38014



ZAXIS200 曲轴皮带轮



ZAX200 曲轴皮带轮



EX200-56BG1 曲轴皮带轮



4BD1/4BG1 曲轴皮带轮 3389198



6BD1 曲轴皮带轮 512371-2051













199 SANPING PARTS







SP-A38041



E200B(小) 水泵皮带轮



E200B(大) 水泵皮带轮



S6K 水泵皮带轮



J08E 水泵皮带轮





VOLVO210 风扇皮带轮



SP-A38046

EC480 风扇皮带轮



风扇皮带轮 VOLVO210(大)



风扇皮带轮 VOLVO210(小)



6D102皮带轮



R现代 风扇皮带轮 P3103513 10020575



E330C 皮帶轮 1979642



CAT 320D 风扇皮带轮

SP-A38053



风扇皮带轮 4D102(外径130)



风扇皮带轮 4D102(外径160)小孔



风扇皮带轮 4D102(外径160)大孔



风扇皮带轮 4D102(外径180)

SP-A380