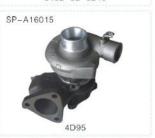

|
| KOBELCO    | SK250-8             | J05 E      | 24100-4631A             |
| KOBELCO    | SK350-8             | J08 E      |                         |
| VOLVO      | EC210B              | S2B        | 318706                  |
| VOLVO      | EC290B              | S2B        | 318844                  |
| VOLVO      | L150E               | K29        | 11127840                |
| VOLVO      | EC360B              |            |                         |
| HYUNDAI    | ROBEX220            | HX35W      | 3536971                 |
| DAWOO      | DH130LC             | HX30W      | 3592121                 |
| DAWOO      | DH220LC             | HX35       | 3539678                 |
| DAWOO      | DH300-5             |            |                         |



































发动机件

































发动机件

### GUANGZHOU SANPING MACHINERY CO.,LTD.



GENUINE PARTS 140



SP-A18004

SP-A18001



S6D107 PC200-7/8 24V 60A 2B82-50 600-821-6130 101211-7960



SP-A18002

6BD1 EX200-1 SH280 24V 30A 2B82-50 1-81200-365-0 0-33000-6000

SP-A18006



S6D95 PC200-6 24V 30A 9PK PUTY SPK83-43 600-821-6190 0-33000-6580

SP-A18007



6BDT EX200-2 SH200 24V 30A 2B82-50 1-81200-440-2 0-33000-6552

SP-A18005



S6D95 PC200-5 24V 30A B95-29 600-821-6120 0-33000-5860



4JB1 DH55 12V 50A A74-20 897228-3180 LR15-715



6D125 PC400-6 24V 40A 2B82-50 600-825-3151



6BG1 EX200-5 4BG1 SH200A3 SH120A3 24V 45A 2B82-46 1-81200-4710-0 0-3500-3872

SP-A18009



6D108 PC300-6 24V 40A 8PK SLOTS74-44 600-825-3160 0-35000-0402



4D95 PC60-5/6 24V 20A P94-29 600-821-3850 0-33000