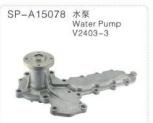

QSL9 3966365

SP-A37042



机油散热器芯 Oil Cooler Ass'y 6D31 旧款 OLD TYPE 054532

































GENUINE PARTS 166







SP-A15017 4BD1 4BC2 SH120 SK120 EX120 128MM



SP-A15018 6BD1TEX200-1 SH280 1-13610145-2



SP-A15019 6BD1T EX200-2 1-1361090-0



SP-A15020 6BG1 SH200A3 EX200-5 1-13650017-1



SP-A15021 4BG1 SK120-5 SH120A3



SP-A15022 4BG1 ZAXIS120 SK125 155mm



SP-A15023 6SD1 EX300-3 1-13610944-0



SP-A15024 6SD1T EX300-5 1-13650068-1



SP-A15025 4HK1 67L ZAX240 8-98022822-1



SP-A15026 4HK1 47L SH200-5 8-98038845-0



SP-A15027 6HK1 ZAXIS330 1-13650133-0



SP-A15028 4JB1 ZAXIS70/75 DH55 Φ6



SP-A15029 4JB1 SK60 SH60 HD307 Φ8



SP-A15030 H07CT EX220-5 16100-3264









































































































SP-A15079 水泵 Water Pump V2403-4







SP-A15082 水泵 Water Pump V1505







SP-A15085 水泵 Water Pump 2W8003







SP-A15088 水泵 Water Pump 4D105







































# 水箱系列 Radiator series

型号尺寸对应 单位尺寸:mm

| CAT CATERPILLAR        |            | <b>●</b> KOMATSU     |