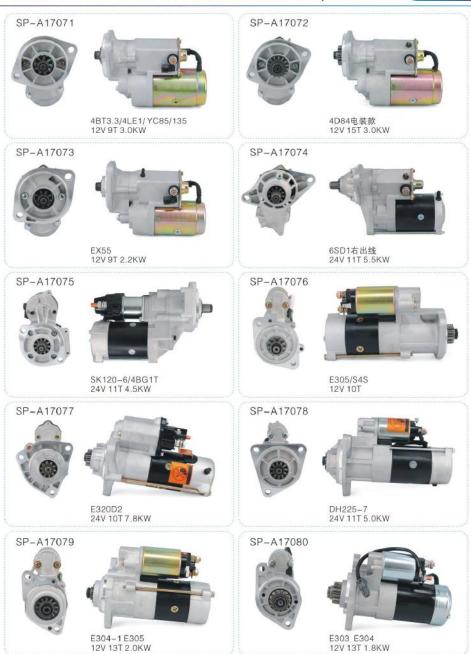

90-7 力士德 24V 3孔 10T 5.5KW

SP-A17045





J08E SK330-8 SK250-8 0355-502-0016 24V 27L 11T 4.5KW

SP-A17046





19011511

D12D EC360 24V 3孔 12T 8.0KW

SP-A17047





EC210B EC240B 0001-368001 24V 3¾ 9T 4.0KW

SP-A17048





EC210B EC240B 24V 3孔 12T 5.5KW

#### SP-A17049





DE08T1S DH225-9 24V 3 L1T 6.0KW

SP-A17050





C8.3 R335-7/-9 R305 24V 3孔 12T 8.0KW



GENUINE PARTS 152









KUBOTA 久保田 老款 PC56 12V 9T 2.0KW

# 0

SP-A17062



久保田新版 V3800 V3300 山河智能 E306 12V 9T 3.0KW

SP-A17063





R225-9 39NT 24V 3}L 11T 8.0KW





久保田 KX183/185/ V3307 12V 9T 4.5KW

SP-A17065





凯斯580 12V 2孔13T





久保田 KX155/PC56-7/D1503 12V 9T 2.0KW

SP-A17067





6D102日新款 24V 10T 4.5KW





4BT3.3新款 雷沃80 12V 11T 3.0KW

SP-A17069





6WG1 24V 11T 8.0KW





洋马11T电装款 12V 11T 2.2KW

#### 153 SANPING PARTS



GENUINE PARTS 154











































SP-A18004

SP-A18008

SP-A14042

J08E 97L 11T 21T 15110-2150

4TNV98

6D16 59T斜 ME074345















GENUINE PARTS 160







发动机件











SP-A37003 机油散热器芯 Oil Cooler Ass'y E200B 6D105 S6K 3ROWS



SP-A37004 机油散热器芯 Oil Cooler Ass'y S6K-5ROWS



SP-A37005 机油散热器芯 Oil Cooler Ass'y E320B S6K 4ROWS



SP-A37006 机油散热器芯 Oil Cooler Ass'y S4K 4ROWS



SP-A37007 机油散热器芯 Oil Cooler Ass'y PC200-5 6D95 5ROWS 600-651-1520



SP-A37008 机油散热器芯 Oil Cooler Ass'y PC200-5 6D95 7ROWS 600-651-1550



SP-A37009 机油散热器芯 Oil Cooler Ass'y EX200-1/2 6BD1



SP-A37010 机油散热器芯 Oil Cooler Ass'y 6D125 7ROWS



SP-A37011 机油散热器芯 Oil Cooler Ass'y 4BD1 3ROWS



SP-A37012 机油散热器芯 Oil Cooler Ass'y 4BD1 4ROWS





GENUINE PARTS 164









SP-A37029 机油散热器芯 Oil C