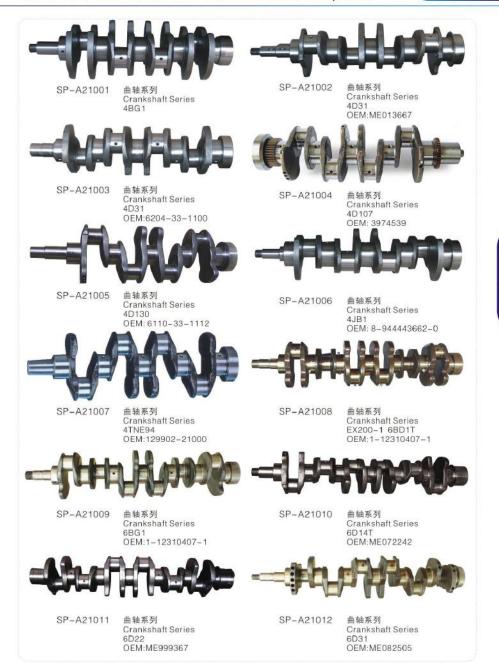

SP-A21013

曲轴系列 Crankshaft Series HD820 6D34 OEM: ME300086

SP-A21014

曲轴系列 Crankshaft Series 6D105 OEM: 6136-31-1010

SP-A21015

曲轴系列 Crankshaft Series 6D108 OEM:6222-31-1102

SP-A21016

曲轴系列 Crankshaft Series 6D155 OEM:6127-31-10121

SP-A21017

曲轴系列 Crankshaft Series PC60-7 4D102 OEM: 3929036

SP-A21018

曲轴系列 Crankshaft Series PC200-5 OEM: 6207-31-1100

SP-A21019

曲轴系列 Crankshaft Series PC200-6/7 6D102 OEM: 3929037

SP-A21020

曲轴系列 Crankshaft Series PC200-8 6D107 OEM: 4934862

SP-A21021

曲轴系列 Crankshaft Series PC300 NT855 OEM: 3418949/3608833

SP-A21022

曲轴系列 Crankshaft Series PC300-8 6D114/QSL9 OEM: 3965010

SP-A21023

曲轴系列 Crankshaft Series PC360-7 6D114 OEM: 3917320 SP-A21024

曲轴系列 Crankshaft Series PC400-6 6D125 OEM:6151-35-1010