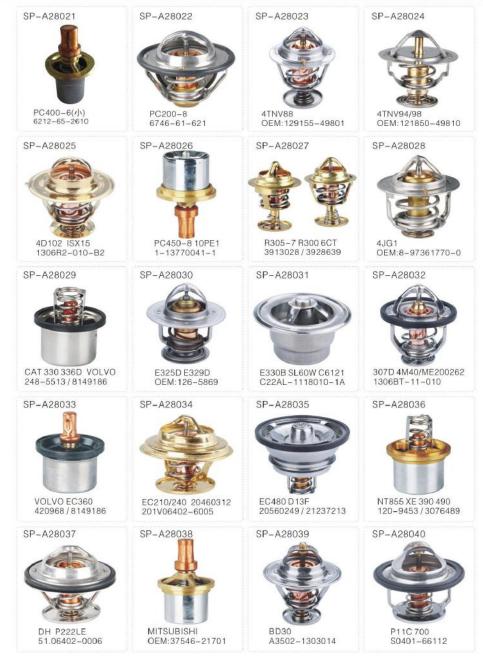

6

SH 280 Size:880x760x95



SH 240 1020x735x95mm

GENUINE PARTS 178







GENUINE PARTS 180







































# 发动机件



GENUINE PARTS 184

























6D14/16 OEM:ME99427



SP-A28002

4BD1/4BE1 8-94470-0301-1





DH200-5 DB58 OEM:65.06402-5015



E200B / E320C S6K OEM: 5I-8010 / 5I-7700

SP-A28005



PC200-66D95 600-421-6360



PC200-56D95 600-421-6110



6D31 / 6D34 OEM: ME996365



6D125 600-421-6310

SP-A28009



6D105 600-421-6120



PC200-7 PC220-6 6D102 6732-61-1620



6BD1/6BG1 1-13700-7-0



6D114 6741-61-1610

SP-A28013



PC400-6 600-421-6630



DH300-5 OEM:65.06401-6040



J05E S0401-66119



J08E S0401-66114

SP-A28017



4HK1 8-97300790-2 8-97600787-2



6HK1 8-97602393-1 8-97602048-2



6D108 PC300-6 OEM:600-421-6410



191 SANPING PARTS









ED750 OEM:25520-72010



CUMMINS M11 OEM:4973373



QSM11 4952630/3059408



PERK1NS OEM:4133L507

SP-A28045



上柴 OEM:D22-102-06-1B



KUBOTA 久保田 OEM:1A021-73012



DH220-3 OEM:65.06401-6049



STEYR OEM:615G00060016

SP-A28054

SP-A28051



6DG1节温器上下盖





6D95节温器座





S6K节温器下盖



S6K节温器上盖

SP-A28055



4BD1节温器上盖



4BD1节温器下盖



SP-A28057

6HK1 4HK1上盖 节温器盖



6HK1 4HK1下盖 节温器盖

SP-A28061



SP-A28062



CAT 180°节温器座



洋马节温器座 直管

SP-A28060



洋马节温器座 弯管







| 序号  | 配用车型<br>Model | 发动机型号<br>Vehicand Engine | 喷油嘴/类型号<br>Oil Nozzle | 刻号<br>No.Monment  | 柱塞/类型号<br>Plunger | 刻号<br>No.Moment | 出油阀/类型号<br>Delivery Valve | 刻号<br>No.Moment |
|-----|---------------|--------------------------|-----------------------|-------------------|-------------------|-----------------|---------------