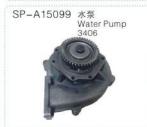

0 128MM



SP-A15018 6BD1TEX200-1 SH280 1-13610145-2



SP-A15019 6BD1T EX200-2 1-1361090-0



SP-A15020 6BG1 SH200A3 EX200-5 1-13650017-1



SP-A15021 4BG1 SK120-5 SH120A3



SP-A15022 4BG1 ZAXIS120 SK125 155mm



SP-A15023 6SD1 EX300-3 1-13610944-0



SP-A15024 6SD1T EX300-5 1-13650068-1



SP-A15025 4HK1 67L ZAX240 8-98022822-1



SP-A15026 4HK1 47L SH200-5 8-98038845-0



SP-A15027 6HK1 ZAXIS330 1-13650133-0



SP-A15028 4JB1 ZAXIS70/75 DH55 Φ6



SP-A15029 4JB1 SK60 SH60 HD307 Φ8



SP-A15030 H07CT EX220-5 16100-3264









































































































SP-A15079 水泵 Water Pump V2403-4







SP-A15082 水泵 Water Pump V1505







SP-A15085 水泵 Water Pump 2W8003







SP-A15088 水泵 Water Pump 4D105







































# 水箱系列 Radiator series

型号尺寸对应 单位尺寸:mm

| CAT CATERPILLAR        |            | <b>●</b> KOMATSU     |