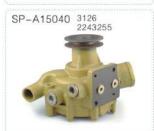

散热器芯 Oil Cooler Ass'y KTA19 16片 4095096

SP-A37041



机油散热器芯 Oil Cooler Ass'y 6D114/QSL9 3966365

SP-A37042



机油散热器芯 Oil Cooler Ass'y 6D31 旧款 OLD TYPE 054532

































GENUINE PARTS 166







SP-A15017 4BD1 4BC2 SH120 SK120 EX120 128MM



SP-A15018 6BD1TEX200-1 SH280 1-13610145-2



SP-A15019 6BD1T EX200-2 1-1361090-0



SP-A15020 6BG1 SH200A3 EX200-5 1-13650017-1



SP-A15021 4BG1 SK120-5 SH120A3



SP-A15022 4BG1 ZAXIS120 SK125 155mm



SP-A15023 6SD1 EX300-3 1-13610944-0



SP-A15024 6SD1T EX300-5 1-13650068-1



SP-A15025 4HK1 67L ZAX240 8-98022822-1



SP-A15026 4HK1 47L SH200-5 8-98038845-0



SP-A15027 6HK1 ZAXIS330 1-13650133-0



SP-A15028 4JB1 ZAXIS70/75 DH55 Φ6



SP-A15029 4JB1 SK60 SH60 HD307 Φ8



SP-A15030 H07CT EX220-5 16100-3264









































































































SP-A15079 水泵 Water Pump V2403-4







SP-A15082 水泵 Water Pump V1505







SP-A15085 水泵 Water Pump 2W8003







SP-A15088 水泵 Water Pump 4D105







































# 水箱系列 Radiator series

型号尺寸对应 单位尺寸:mm

| CAT CATERPILLAR        |            | <b>●</b> KOMATSU     |