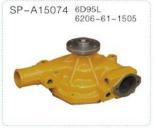

Ass'y 6D114/QSL9 3966365

SP-A37042



机油散热器芯 Oil Cooler Ass'y 6D31 旧款 OLD TYPE 054532

































GENUINE PARTS 166







SP-A15017 4BD1 4BC2 SH120 SK120 EX120 128MM



SP-A15018 6BD1TEX200-1 SH280 1-13610145-2



SP-A15019 6BD1T EX200-2 1-1361090-0



SP-A15020 6BG1 SH200A3 EX200-5 1-13650017-1



SP-A15021 4BG1 SK120-5 SH120A3



SP-A15022 4BG1 ZAXIS120 SK125 155mm



SP-A15023 6SD1 EX300-3 1-13610944-0



SP-A15024 6SD1T EX300-5 1-13650068-1



SP-A15025 4HK1 67L ZAX240 8-98022822-1



SP-A15026 4HK1 47L SH200-5 8-98038845-0



SP-A15027 6HK1 ZAXIS330 1-13650133-0



SP-A15028 4JB1 ZAXIS70/75 DH55 Φ6



SP-A15029 4JB1 SK60 SH60 HD307 Φ8



SP-A15030 H07CT EX220-5 16100-3264









































































































SP-A15079 水泵 Water Pump V2403-4







SP-A15082 水泵 Water Pump V1505







SP-A15085 水泵 Water Pump 2W8003







SP-A15088 水泵 Water Pump 4D105







































# 水箱系列 Radiator series

型号尺寸对应 单位尺寸:mm

| CAT CATERPILLAR        |            | <b>●</b> KOMATSU     |