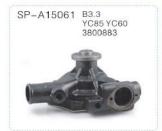

7041



机油散热器芯 Oil Cooler Ass'y 6D114/QSL9 3966365

SP-A37042



机油散热器芯 Oil Cooler Ass'y 6D31 旧款 OLD TYPE 054532

































GENUINE PARTS 166







SP-A15017 4BD1 4BC2 SH120 SK120 EX120 128MM



SP-A15018 6BD1TEX200-1 SH280 1-13610145-2



SP-A15019 6BD1T EX200-2 1-1361090-0



SP-A15020 6BG1 SH200A3 EX200-5 1-13650017-1



SP-A15021 4BG1 SK120-5 SH120A3



SP-A15022 4BG1 ZAXIS120 SK125 155mm



SP-A15023 6SD1 EX300-3 1-13610944-0



SP-A15024 6SD1T EX300-5 1-13650068-1



SP-A15025 4HK1 67L ZAX240 8-98022822-1



SP-A15026 4HK1 47L SH200-5 8-98038845-0



SP-A15027 6HK1 ZAXIS330 1-13650133-0



SP-A15028 4JB1 ZAXIS70/75 DH55 Φ6



SP-A15029 4JB1 SK60 SH60 HD307 Φ8



SP-A15030 H07CT EX220-5 16100-3264









































































































SP-A15079 水泵 Water Pump V2403-4







SP-A15082 水泵 Water Pump V1505







SP-A15085 水泵 Water Pump 2W8003







SP-A15088 水泵 Water Pump 4D105







































# 水箱系列 Radiator series

型号尺寸对应 单位尺寸:mm

| CAT CATERPILLAR        |            | <b>●</b> KOMATSU     |