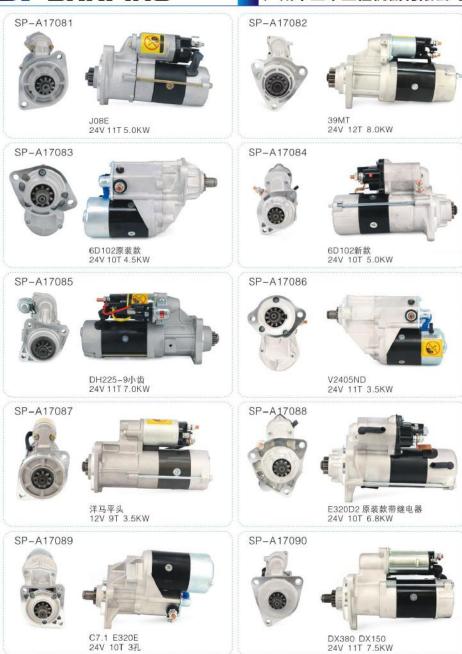

KW

SP-A17045





J08E SK330-8 SK250-8 0355-502-0016 24V 27L 11T 4.5KW

SP-A17046





19011511

D12D EC360 24V 3孔 12T 8.0KW

SP-A17047





EC210B EC240B 0001-368001 24V 3¾ 9T 4.0KW

SP-A17048





EC210B EC240B 24V 3孔 12T 5.5KW

#### SP-A17049





DE08T1S DH225-9 24V 3 L1T 6.0KW

SP-A17050





C8.3 R335-7/-9 R305 24V 3孔 12T 8.0KW



GENUINE PARTS 152









KUBOTA 久保田 老款 PC56 12V 9T 2.0KW

# 0

SP-A17062



久保田新版 V3800 V3300 山河智能 E306 12V 9T 3.0KW

SP-A17063





R225-9 39NT 24V 3}L 11T 8.0KW





久保田 KX183/185/ V3307 12V 9T 4.5KW

SP-A17065





凯斯580 12V 2孔13T





久保田 KX155/PC56-7/D1503 12V 9T 2.0KW

SP-A17067





6D102日新款 24V 10T 4.5KW





4BT3.3新款 雷沃80 12V 11T 3.0KW

SP-A17069





6WG1 24V 11T 8.0KW





洋马11T电装款 12V 11T 2.2KW

#### 153 SANPING PARTS



GENUINE PARTS 154











































SP-A18004

SP-A18008

SP-A14042

J08E 97L 11T 21T 15110-2150

4TNV98

6D16 59T斜 ME074345















GENUINE PARTS 160







发动机件











SP-A37003 机油散热器芯 Oil Cooler Ass'y E200B 6D105 S6K 3ROWS



SP-A37004 机油散热器芯 Oil Cooler Ass'y S6K-5ROWS



SP-A37005 机油散热器芯 Oil Cooler Ass'y E320B S6K 4ROWS



SP-A37006 机油散热器芯 Oil Cooler Ass'y S4K 4ROWS



SP-A37007 机油散热器芯 Oil Cooler Ass'y PC200-5 6D95 5ROWS 600-651-1520



SP-A37008 机油散热器芯 Oil Cooler Ass'y PC200-5 6D95 7ROWS 600-651-1550



SP-A37009 机油散热器芯 Oil Cooler Ass'y EX200-1/2 6BD1



SP-A37010 机油散热器芯 Oil Cooler Ass'y 6D125 7ROWS



SP-A37011 机油散热器芯 Oil Cooler Ass'y 4BD1 3ROWS



SP-A37012 机油散热器芯 Oil Cooler Ass'y 4BD1 4ROWS





GENUINE PARTS 164









SP-A37029 机油散热器芯 Oil Cooler Ass'y DB58