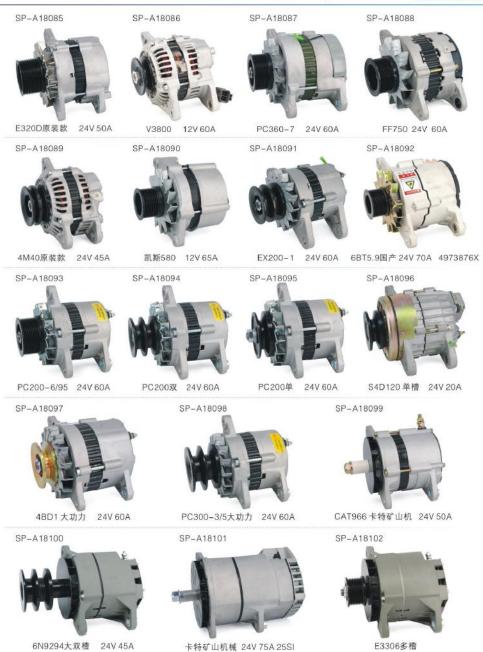

0





DX60/75-9 12V 80A



PC60/70/130-8 24V 40A

SP-A18058



6D34B槽 24V 40A

SP-A18059



4JJ1 SH130-5 ZAX140-3 CX130B 24V 50A 8-98092112-2

SP-A18057



山猫HD70



DX420LC-9C 24V 90A

SP-A18062



沃尔沃单槽 24V 80A



4JB1/SK60 24V 20A





久保田183/185 12V 80A



E312/315D C4.2/C4.4 24V 55A OEM:2873A704





DH1430 SY215 6D16 24V 50A



R80-7/DH80 24V 40A



SP-A18065



ZAX70 24V 35A



PC56-7 12V 45A

SP-A18070



临工150/210 24V 55A



JCB220/230 24V 70A

SP-A18069



E320D2 24V 115A



DH300原装款 24V 60A



E305 12V 60A



C4.2 321-8932W



厦工822/徐工210 24V 40A



DH70山猫 12V 90A



4BD1双槽 24V 35A



ZAX60/70-5G 24V

SP-A18077



C13 24V 80A



EC360 24V 80A



V3307 12V 45A

SP-A18083



柳工225D 24V 55A



J08A槽 24V 60A



维柴WD615 24A 70A



PC20 DX55/60



A2300 12V 60A

145 SANPING PARTS





GENUINE PARTS 146



#### SP-A17001



600-813-4120 0-23000-1231



S6D105 PC200-3 24V 37L 13T 5.5KW

#### SP-A17002





6D102 PC200-6 24V 2 L 10T 5.5KW

#### SP-A17003



228000-4992 428000-1830



S4D102 PC120-6 24V 2¾L 10T 4.5KW

SP-A17004



S4D102 PC60-7 PC130-7 0-23000-1700 24V 27L 11T 5.5KW

SP-A17005



0-23000-2542



S4D95 PC60-5/6 24V 2孔 9T 4.5KW

#### SP-A17006



0-23000-6531



S6D125 PC400-3 PC450 S6D108 PC300-5 24V 37L 12T 7.5KW

SP-A17007



27570



6D107 PC200-8 PC220-8 24V 3孔 10T 5.5KW

SP-A17008





6D95 PC200-5/-6 600-813-4412 24V 27L 11T 5.5KW

#### SP-A17009





6D95 PC200-5/6 0-23000-2561 24V 2孔 11T 5.5KW

SP-A17010





6BG1 EX200-5 SH200A3 0-28000-6200 24V 37L 11T 4.5KW



GENUINE PARTS 148









0-24000-0178

4HK1 ZAX230/240 24V 13T 5.0KW

SP-A17022