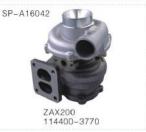

| J05 E      | 24100-4631A             |
| KOBELCO    | SK350-8             | J08 E      |                         |
| VOLVO      | EC210B              | S2B        | 318706                  |
| VOLVO      | EC290B              | S2B        | 318844                  |
| VOLVO      | L150E               | K29        | 11127840                |
| VOLVO      | EC360B              |            |                         |
| HYUNDAI    | ROBEX220            | HX35W      | 3536971                 |
| DAWOO      | DH130LC             | HX30W      | 3592121                 |
| DAWOO      | DH220LC             | HX35       | 3539678                 |
| DAWOO      | DH300-5             |            |                         |



































发动机件

































发动机件

### GUANGZHOU SANPING MACHINERY CO.,LTD.



GENUINE PARTS 140



SP-A18004

SP-A18001



S6D107 PC200-7/8 24V 60A 2B82-50 600-821-6130 101211-7960



SP-A18002

6BD1 EX200-1 SH280 24V 30A 2B82-50 1-81200-365-0 0-33000-6000

SP-A18006



S6D95 PC200-6 24V 30A 9PK PUTY SPK83-43 600-821-6190 0-33000-6580

SP-A18007



6BDT EX200-2 SH200 24V 30A 2B82-50 1-81200-440-2 0-33000-6552

SP-A18005



S6D95 PC200-5 24V 30A B95-29 600-821-6120 0-33000-5860



4JB1 DH55 12V 50A A74-20 897228-3180 LR15-715



6D125 PC400-6 24V 40A 2B82-50 600-825-3151



6BG1 EX200-5 4BG1 SH200A3 SH120A3 24V 45A 2B82-46 1-81200-4710-0 0-3500-3872

SP-A18009



6D108 PC300-6 24V 40A 8PK SLOTS74-44 600-825-3160 0-35000-0402



4D95 PC60-5/6 24V 20A P94-29 600-821-3850 0-33000-5510



6D125 PC300-3 24V 30A 2C9