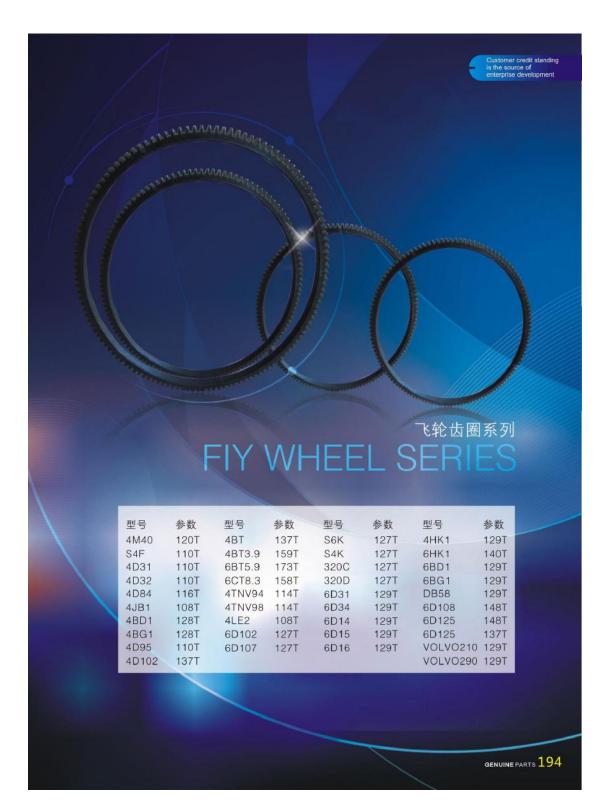

### 挖掘机机型&发动机型号对照表 Engine model

| 发动机型号       | 机型           | 发动机型号         | 机 型            | 发动机型号        | 机型        | 发动机型号         | 机 型          |
|-------------|--------------|---------------|----------------|--------------|-----------|---------------|--------------|
| 3D95/4TNE88 | PC50-1       | 3D67E-A       | PC128          |              | PC200-5   | 4D94          | PC60-2       |
| 3D84        | PC30         | 6D105         | PC150-1        | SA6D95L      | PC210-5   | 000400 4      | PC300-5      |
| 4D84        | PC40-7       | S6D95L        | PC150-3        | SAGD95L      | PC220-5   | S6D108-1      | PC310        |
| 4D84-2      | PC50/45      | Senaer        | 56D95L PC210-6 |              | PC230-6   | S6D108-2      | PC350        |
| S4D87E-1    | PC56-7       | 6D105-1       | PC200-1        | S6D102       | PC200-7   |               | PC300-7      |
| 4D102       | PC60-7       |               | PC200-2        | SAA6D107E-1  | PC200-8   | 6D114         | PC350-7      |
| SAA4D95LE-5 | PC60-8       |               | PC200-3        | S6D105-1     | PC220-3   |               | PC360-7/8    |
| SAA4D95LE   | PC70-8       | S6D105        | PC200-3T       | SA           | PC220-6山推 | S6D125-1W     | PC400-5      |
| 4D95        | PC78         |               | PC220-1        | 6D102E-1-A   | PC220-7   | SA6D125E-2    | PC400-6      |
| 4095        | PC60-3/5/6/7 |               | PC220-2        | SA6D107E-1   | PC240LC-8 | SAA           | PC400-8      |
| S4D105-5    | PC100-1      |               | PC650-7/8      | N855         | PC300     | 6D125E-5      | PC450-8      |
| 54U 105-5   | PC120-1      | 6D140         | PC800-8        |              | PC300-1   | SAA6D125E-6-A | PC490LC-11   |
| 6D95L       | PC120-3      |               | PC850-8        | NT855        | PC300-2   | 0400440       | PC650-3      |
|             | PC228        | SA6D140E-3    | PC600-8/7      |              | PC400-1   | SA6D140       | PC710-5      |
| 6D107       | PC220-8      | 4TNV88        | PC40           | 3D88E        | PC30-3    | S6D170B       | PC1000-1     |
|             | PC210-8      | SAA4D107E-1-A | HB215LC-2      | SAA12V140E-3 | PC2000-8  | 00110         | WA350-1      |
| S4D95L-1    | PC100-5/6    | SAA4D107E-2   | PC170LC-10     | 6D108        | PC420-3   | 6D110         | WA400-1      |
| 34D95L-1    | PC120-5/6    | SAA6D170E-3   | PC1250-7       |              | PC300-3   | S6D170        | D275推土机      |
| SAA         | PC110-7      | 3D95          | PC40-5/6       | S6D125-1     | PC400-3   | SAA6D107E-2   | PC228USLC-10 |
| 4D95LE-3    | PC130-7      | S6D102E-1-A   | PC200-6山推      |              | PC410     | SAA4D95LE-6   | PC88MR-10    |
|             |              |               |                |              |           | SAA6D140E-5   | PC700LC-8    |