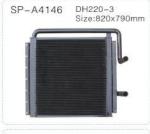

| 发动机型号   | 机型          | 发动机型号          | 机 型         | 发动机型号       | 机 型        | 发动机型号        | 机型        |
|---------|-------------|----------------|-------------|-------------|------------|--------------|-----------|
| 4JB1    | DH55        | D1110          | D1146 DF12T | DESCRI      | DH370-7    | 47107071     | DX63-3    |
| 4TNV94  | DH60-7      | D1146          |             | DH420LC     | 4TNV94L    | DX75         |           |
|         | DH130       | DB58T          | DH220-5     | 4TNE94      | DH60-5     | D34D         | DX120     |
|         | DH150       | DE08/DB58      | DH258LC-V   | 斯堪尼亚DC09    | DX380LC-9C | DE12TIS      | DX500LCG  |
| DB58    | DH225-7     | D1146/         | DH280-3     | 久保田V3300-DI | DH70       | DETZIIS      | DX500LC   |
|         | DH200-5     | D2366          | DH300       | 斯堪尼亚        | DX500LC-9C | 4TNV98 VDB24 | DX80      |
|         | DH200-7     | D1146T1        | DH300-5     | DC13        | DX420LC-9C | DE12TIA-C2   | DH370LC-9 |
| 6D16    | DH170       | DE12T1         | DH360-5     | Dino        | DX340LC-9C | DE1211A-C2   | DX345LC   |
|         | DH215-9E    | V2403-M-D1-E3B | BOBCATE45   | DL08        | DX350LC    | DE12TIA C2A  | DX380LC   |
|         | DH220-9E    | DB58T1         | DH215-7     | 4TNV98      | DX60W-9C   | DB58TIS      | DX150LC   |
| DE08TIS | DH258LC-7   | L3E            | DX18        | DL06        | DX210W-9C  | D1146TA      | DX300LL   |
|         | DH220LC-9E  | 4TNV98-EXS     | DX75-9C     | DLU6        | DX225LC    | 3LDI         | SLO35     |
|         | S300LCV SLR | D2366          | DH330-2/3   |             |            |              |           |