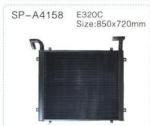

|













SP-A1948

#### GUANGZHOU SANPING MACHINERY CO.,LTD.

SP-A1947

SP-A1946

SH 280 Size:880x760x95



SH 240 1020x735x95mm

GENUINE PARTS 178







GENUINE PARTS 180







































# 发动机件



GENUINE PARTS 184

























6D14/16 OEM:ME99427



SP-A28002

4BD1/4BE1 8-94470-0301-1





DH200-5 DB58 OEM:65.06402-5015



E200B / E320C S6K OEM: 5I-8010 / 5I-7700

SP-A28005



PC200-66D95 600-421-6360



PC200-56D95 600-421-6110



6D31 / 6D34 OEM: ME996365



6D125 600-421-6310

SP-A28009



6D105 600-421-6120



PC200-7 PC220-6 6D102 6732-61-1620



6BD1/6BG1 1-13700-7-0



6D114 6741-61-1610

SP-A28013



PC400-6 600-421-6630



DH300-5 OEM:65.06401-6040



J05E S0401-66119



J08E S0401-66114

SP-A28017



4HK1 8-97300790-2 8-97600787-2



6HK1 8-97602393-1 8-97602048-2



6D108 PC300-6 OEM:600-421-6410



191 SANPING PARTS









ED750 OEM:25520-72010



CUMMINS M11 OEM:4973373



QSM11 4952630/3059408



PERK1NS OEM:4133L507

SP-A28045



上柴