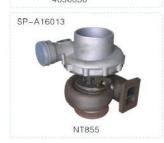

SP-A21021

曲轴系列 Crankshaft Series PC300 NT855 OEM: 3418949/3608833

SP-A21022

曲轴系列 Crankshaft Series PC300-8 6D114/QSL9 OEM: 3965010

SP-A21023

曲轴系列 Crankshaft Series PC360-7 6D114 OEM: 3917320 SP-A21024

曲轴系列 Crankshaft Series PC400-6 6D125 OEM:6151-35-1010