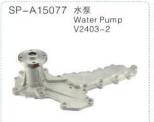

4/QSL9 3966365

SP-A37042



机油散热器芯 Oil Cooler Ass'y 6D31 旧款 OLD TYPE 054532

































GENUINE PARTS 166







SP-A15017 4BD1 4BC2 SH120 SK120 EX120 128MM



SP-A15018 6BD1TEX200-1 SH280 1-13610145-2



SP-A15019 6BD1T EX200-2 1-1361090-0



SP-A15020 6BG1 SH200A3 EX200-5 1-13650017-1



SP-A15021 4BG1 SK120-5 SH120A3



SP-A15022 4BG1 ZAXIS120 SK125 155mm



SP-A15023 6SD1 EX300-3 1-13610944-0



SP-A15024 6SD1T EX300-5 1-13650068-1



SP-A15025 4HK1 67L ZAX240 8-98022822-1



SP-A15026 4HK1 47L SH200-5 8-98038845-0



SP-A15027 6HK1 ZAXIS330 1-13650133-0



SP-A15028 4JB1 ZAXIS70/75 DH55 Φ6



SP-A15029 4JB1 SK60 SH60 HD307 Φ8



SP-A15030 H07CT EX220-5 16100-3264









































































































SP-A15079 水泵 Water Pump V2403-4







SP-A15082 水泵 Water Pump V1505







SP-A15085 水泵 Water Pump 2W8003







SP-A15088 水泵 Water Pump 4D105







































# 水箱系列 Radiator series

型号尺寸对应 单位尺寸:mm

| CAT CATERPILLAR        |            | <b>●</b> KOMATSU     |