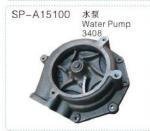

128MM



SP-A15018 6BD1TEX200-1 SH280 1-13610145-2



SP-A15019 6BD1T EX200-2 1-1361090-0



SP-A15020 6BG1 SH200A3 EX200-5 1-13650017-1



SP-A15021 4BG1 SK120-5 SH120A3



SP-A15022 4BG1 ZAXIS120 SK125 155mm



SP-A15023 6SD1 EX300-3 1-13610944-0



SP-A15024 6SD1T EX300-5 1-13650068-1



SP-A15025 4HK1 67L ZAX240 8-98022822-1



SP-A15026 4HK1 47L SH200-5 8-98038845-0



SP-A15027 6HK1 ZAXIS330 1-13650133-0



SP-A15028 4JB1 ZAXIS70/75 DH55 Φ6



SP-A15029 4JB1 SK60 SH60 HD307 Φ8



SP-A15030 H07CT EX220-5 16100-3264









































































































SP-A15079 水泵 Water Pump V2403-4







SP-A15082 水泵 Water Pump V1505







SP-A15085 水泵 Water Pump 2W8003







SP-A15088 水泵 Water Pump 4D105







































# 水箱系列 Radiator series

型号尺寸对应 单位尺寸:mm

| CAT CATERPILLAR        |            | <b>●</b> KOMATSU     |