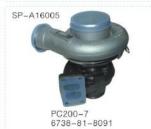

### 挖掘机机型&发动机型号对照表 Engine model

| 发动机型号       | 机型           | 发动机型号         | 机 型            | 发动机型号        | 机型        | 发动机型号         | 机 型          |
|-------------|--------------|---------------|----------------|--------------|-----------|---------------|--------------|
| 3D95/4TNE88 | PC50-1       | 3D67E-A       | PC128          |              | PC200-5   | 4D94          | PC60-2       |
| 3D84        | PC30         | 6D105         | PC150-1        | SA6D95L      | PC210-5   | 000400 4      | PC300-5      |
| 4D84        | PC40-7       | S6D95L        | PC150-3        | SAGD95L      | PC220-5   | S6D108-1      | PC310        |
| 4D84-2      | PC50/45      | Senaer        | 56D95L PC210-6 |              | PC230-6   | S6D108-2      | PC350        |
| S4D87E-1    | PC56-7       | 6D105-1       | PC200-1        | S6D102       | PC200-7   |               | PC300-7      |
| 4D102       | PC60-7       |               | PC200-2        | SAA6D107E-1  | PC200-8   | 6D114         | PC350-7      |
| SAA4D95LE-5 | PC60-8       |               | PC200-3        | S6D105-1     | PC220-3   |               | PC360-7/8    |
| SAA4D95LE   | PC70-8       | S6D105        | PC200-3T       | SA           | PC220-6山推 | S6D125-1W     | PC400-5      |
| 4D95        | PC78         |               | PC220-1        | 6D102E-1-A   | PC220-7   | SA6D125E-2    | PC400-6      |
| 4095        | PC60-3/5/6/7 |               | PC220-2        | SA6D107E-1   | PC240LC-8 | SAA           | PC400-8      |
| S4D105-5    | PC100-1      |               | PC650-7/8      | N855         | PC300     | 6D125E-5      | PC450-8      |
| 54U 105-5   | PC120-1      | 6D140         | PC800-8        |              | PC300-1   | SAA6D125E-6-A | PC490LC-11   |
| 6D95L       | PC120-3      |               | PC850-8        | NT855        | PC300-2   | 0400440       | PC650-3      |
|             | PC228        | SA6D140E-3    | PC600-8/7      |              | PC400-1   | SA6D140       | PC710-5      |
| 6D107       | PC220-8      | 4TNV88        | PC40           | 3D88E        | PC30-3    | S6D170B       | PC1000-1     |
|             | PC210-8      | SAA4D107E-1-A | HB215LC-2      | SAA12V140E-3 | PC2000-8  | 00110         | WA350-1      |
| S4D95L-1    | PC100-5/6    | SAA4D107E-2   | PC170LC-10     | 6D108        | PC420-3   | 6D110         | WA400-1      |
| 34D95L-1    | PC120-5/6    | SAA6D170E-3   | PC1250-7       |              | PC300-3   | S6D170        | D275推土机      |
| SAA         | PC110-7      | 3D95          | PC40-5/6       | S6D125-1     | PC400-3   | SAA6D107E-2   | PC228USLC-10 |
| 4D95LE-3    | PC130-7      | S6D102E-1-A   | PC200-6山推      |              | PC410     | SAA4D95LE-6   | PC88MR-10    |
|             |              |               |                |              |           | SAA6D140E-5   | PC700LC-8    |