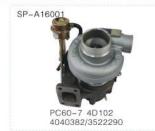

07-12M   | ME08865                 |
| KOBELCO    | SK250-8             | J05 E      | 24100-4631A             |
| KOBELCO    | SK350-8             | J08 E      |                         |
| VOLVO      | EC210B              | S2B        | 318706                  |
| VOLVO      | EC290B              | S2B        | 318844                  |
| VOLVO      | L150E               | K29        | 11127840                |
| VOLVO      | EC360B              |            |                         |
| HYUNDAI    | ROBEX220            | HX35W      | 3536971                 |
| DAWOO      | DH130LC             | HX30W      | 3592121                 |
| DAWOO      | DH220LC             | HX35       | 3539678                 |
| DAWOO      | DH300-5             |            |                         |



































发动机件

































发动机件

### GUANGZHOU SANPING MACHINERY CO.,LTD.



GENUINE PARTS 140



SP-A18004

SP-A18001



S6D107 PC200-7/8 24V 60A 2B82-50 600-821-6130 101211-7960



SP-A18002

6BD1 EX200-1 SH280 24V 30A 2B82-50 1-81200-365-0 0-33000-6000

SP-A18006



S6D95 PC200-6 24V 30A 9PK PUTY SPK83-43 600-821-6190 0-33000-6580

SP-A18007



6BDT EX200-2 SH200 24V 30A 2B82-50 1-81200-440-2 0-33000-6552

SP-A18005



S6D95 PC200-5 24V 30A B95-29 600-821-6120 0-33000-5860



4JB1 DH55 12V 50A A74-20 897228-3180 LR15-715



6D125 PC400-6 24V 40A 2B82-50 600-825-3151



6BG1 EX200-5 4BG1 SH200A3 SH120A3 24V 45A 2B82-46 1-81200-4710-0 0-3500-3872

SP-A18009



6D108 PC300-6 24V 40A 8PK SLOTS74-44 600-825-3160 0-35000-0402



4D95 PC60-5/6 24V 20A