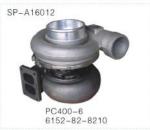

|
| KOBELCO    | SK250-8             | J05 E      | 24100-4631A             |
| KOBELCO    | SK350-8             | J08 E      |                         |
| VOLVO      | EC210B              | S2B        | 318706                  |
| VOLVO      | EC290B              | S2B        | 318844                  |
| VOLVO      | L150E               | K29        | 11127840                |
| VOLVO      | EC360B              |            |                         |
| HYUNDAI    | ROBEX220            | HX35W      | 3536971                 |
| DAWOO      | DH130LC             | HX30W      | 3592121                 |
| DAWOO      | DH220LC             | HX35       | 3539678                 |
| DAWOO      | DH300-5             |            |                         |



































发动机件

































发动机件

### GUANGZHOU SANPING MACHINERY CO.,LTD.



GENUINE PARTS 140



SP-A18004

SP-A18001



S6D107 PC200-7/8 24V 60A 2B82-50 600-821-6130 101211-7960



SP-A18002

6BD1 EX200-1 SH280 24V 30A 2B82-50 1-81200-365-0 0-33000-6000

SP-A18006



S6D95 PC200-6 24V 30A 9PK PUTY SPK83-43 600-821-6190 0-33000-6580

SP-A18007



6BDT EX200-2 SH200 24V 30A 2B82-50 1-81200-440-2 0-33000-6552

SP-A18005



S6D95 PC200-5 24V 30A B95-29 600-821-6120 0-33000-5860



4JB1 DH55 12V 50A A74-20 897228-3180 LR15-715



6D125 PC400-6 24V 40A 2B82-50 600-825-3151



6BG1 EX200-5 4BG1 SH200A3 SH120A3 24V 45A 2B82-46 1-81200-4710-0 0-3500-3872

SP-A18009



6D108 PC300-6 24V 40A 8PK SLOTS74-44 600-825-3160 0-35000-0402



4D95 PC60-5/6 24V 20A P94-29 600-821-3850 0