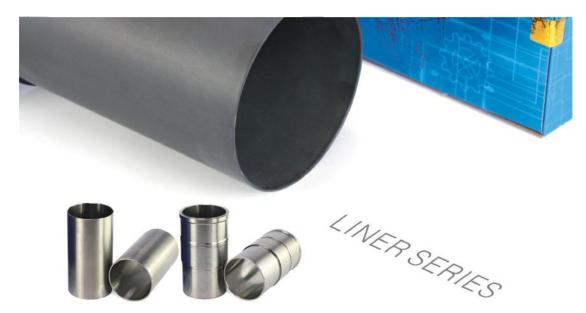

缸体系列 Cylinder block Series

SP-A23001 6BT/6D102 6735-21-1010 3935943

SP-A23002 4D95 6204-21-1102

SP-A23005 DH220-5 DB58

SP-A23007 4D102/4BT A3903920

SP-A23008 4HK 18-9800544-3

SP-A23012 6BD1T 1-11210442-3

SP-A23013 4BD1 4BG1 8-97130328-4 8-97123954-2