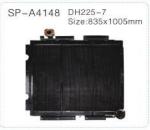

| 发动机型号   | 机型          | 发动机型号          | 机 型         | 发动机型号       | 机 型        | 发动机型号        | 机型        |
|---------|-------------|----------------|-------------|-------------|------------|--------------|-----------|
| 4JB1    | DH55        | D1110          | D1146 DF12T | DESCRI      | DH370-7    | 47107071     | DX63-3    |
| 4TNV94  | DH60-7      | D1146          |             | DH420LC     | 4TNV94L    | DX75         |           |
|         | DH130       | DB58T          | DH220-5     | 4TNE94      | DH60-5     | D34D         | DX120     |
|         | DH150       | DE08/DB58      | DH258LC-V   | 斯堪尼亚DC09    | DX380LC-9C | DE12TIS      | DX500LCG  |
| DB58    | DH225-7     | D1146/         | DH280-3     | 久保田V3300-DI | DH70       | DETZIIS      | DX500LC   |
|         | DH200-5     | D2366          | DH300       | 斯堪尼亚        | DX500LC-9C | 4TNV98 VDB24 | DX80      |
|         | DH200-7     | D1146T1        | DH300-5     | DC13        | DX420LC-9C | DE12TIA-C2   | DH370LC-9 |
| 6D16    | DH170       | DE12T1         | DH360-5     | Dino        | DX340LC-9C | DE1211A-C2   | DX345LC   |
|         | DH215-9E    | V2403-M-D1-E3B | BOBCATE45   | DL08        | DX350LC    | DE12TIA C2A  | DX380LC   |
|         | DH220-9E    | DB58T1         | DH215-7     | 4TNV98      | DX60W-9C   | DB58TIS      | DX150LC   |
| DE08TIS | DH258LC-7   | L3E            | DX18        | DL06        | DX210W-9C  | D1146TA      | DX300LL   |
|         | DH220LC-9E  | 4TNV98-EXS     | DX75-9C     | DLU6        | DX225LC    | 3LDI         | SLO35     |
|         | S300LCV SLR | D2366          | DH330-2/3   |             |            |              |           |