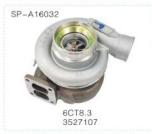

ELCO    | SK250-8             | J05 E      | 24100-4631A             |
| KOBELCO    | SK350-8             | J08 E      |                         |
| VOLVO      | EC210B              | S2B        | 318706                  |
| VOLVO      | EC290B              | S2B        | 318844                  |
| VOLVO      | L150E               | K29        | 11127840                |
| VOLVO      | EC360B              |            |                         |
| HYUNDAI    | ROBEX220            | HX35W      | 3536971                 |
| DAWOO      | DH130LC             | HX30W      | 3592121                 |
| DAWOO      | DH220LC             | HX35       | 3539678                 |
| DAWOO      | DH300-5             |            |                         |



































发动机件

































发动机件

### GUANGZHOU SANPING MACHINERY CO.,LTD.



GENUINE PARTS 140



SP-A18004

SP-A18001



S6D107 PC200-7/8 24V 60A 2B82-50 600-821-6130 101211-7960



SP-A18002

6BD1 EX200-1 SH280 24V 30A 2B82-50 1-81200-365-0 0-33000-6000

SP-A18006



S6D95 PC200-6 24V 30A 9PK PUTY SPK83-43 600-821-6190 0-33000-6580

SP-A18007



6BDT EX200-2 SH200 24V 30A 2B82-50 1-81200-440-2 0-33000-6552

SP-A18005



S6D95 PC200-5 24V 30A B95-29 600-821-6120 0-33000-5860



4JB1 DH55 12V 50A A74-20 897228-3180 LR15-715



6D125 PC400-6 24V 40A 2B82-50 600-825-3151



6BG1 EX200-5 4BG1 SH200A3 SH120A3 24V 45A 2B82-46 1-81200-4710-0 0-3500-3872

SP-A18009



6D108 PC300-6 24V 40A 8PK SLOTS74-44 600-825-3160 0-35000-0402



4D95 PC60-5/6 24V 20A P94-29 600-821-3850 0-33000-5510



6D125