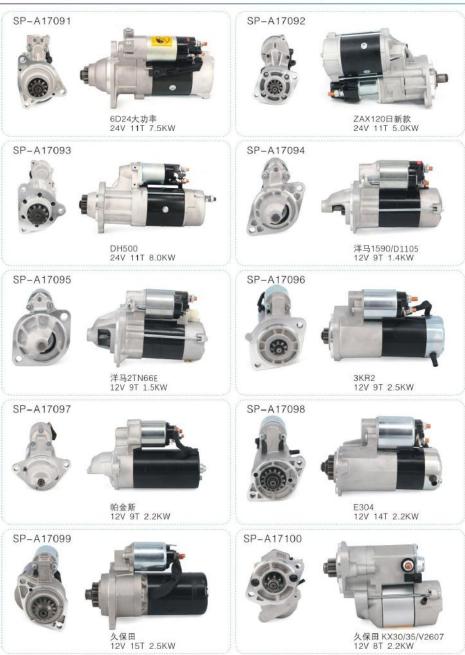

SP-A17045





J08E SK330-8 SK250-8 0355-502-0016 24V 27L 11T 4.5KW

SP-A17046





19011511

D12D EC360 24V 3孔 12T 8.0KW

SP-A17047





EC210B EC240B 0001-368001 24V 3¾ 9T 4.0KW

SP-A17048





EC210B EC240B 24V 3孔 12T 5.5KW

#### SP-A17049





DE08T1S DH225-9 24V 3 L1T 6.0KW

SP-A17050





C8.3 R335-7/-9 R305 24V 3孔 12T 8.0KW



GENUINE PARTS 152









KUBOTA 久保田 老款 PC56 12V 9T 2.0KW

# 0

SP-A17062



久保田新版 V3800 V3300 山河智能 E306 12V 9T 3.0KW

SP-A17063





R225-9 39NT 24V 3}L 11T 8.0KW





久保田 KX183/185/ V3307 12V 9T 4.5KW

SP-A17065





凯斯580 12V 2孔13T





久保田 KX155/PC56-7/D1503 12V 9T 2.0KW

SP-A17067





6D102日新款 24V 10T 4.5KW





4BT3.3新款 雷沃80 12V 11T 3.0KW

SP-A17069





6WG1 24V 11T 8.0KW





洋马11T电装款 12V 11T 2.2KW

#### 153 SANPING PARTS



GENUINE PARTS 154











































SP-A18004

SP-A18008

SP-A14042

J08E 97L 11T 21T 15110-2150

4TNV98

6D16 59T斜 ME074345















GENUINE PARTS 160







发动机件











SP-A37003 机油散热器芯 Oil Cooler Ass'y E200B 6D105 S6K 3ROWS



SP-A37004 机油散热器芯 Oil Cooler Ass'y S6K-5ROWS



SP-A37005 机油散热器芯 Oil Cooler Ass'y E320B S6K 4ROWS



SP-A37006 机油散热器芯 Oil Cooler Ass'y S4K 4ROWS



SP-A37007 机油散热器芯 Oil Cooler Ass'y PC200-5 6D95 5ROWS 600-651-1520



SP-A37008 机油散热器芯 Oil Cooler Ass'y PC200-5 6D95 7ROWS 600-651-1550



SP-A37009 机油散热器芯 Oil Cooler Ass'y EX200-1/2 6BD1



SP-A37010 机油散热器芯 Oil Cooler Ass'y 6D125 7ROWS



SP-A37011 机油散热器芯 Oil Cooler Ass'y 4BD1 3ROWS



SP-A37012 机油散热器芯 Oil Cooler Ass'y 4BD1 4ROWS





GENUINE PARTS 164









SP-A37029 机油散热器芯 Oil Cooler Ass'y DB58







S