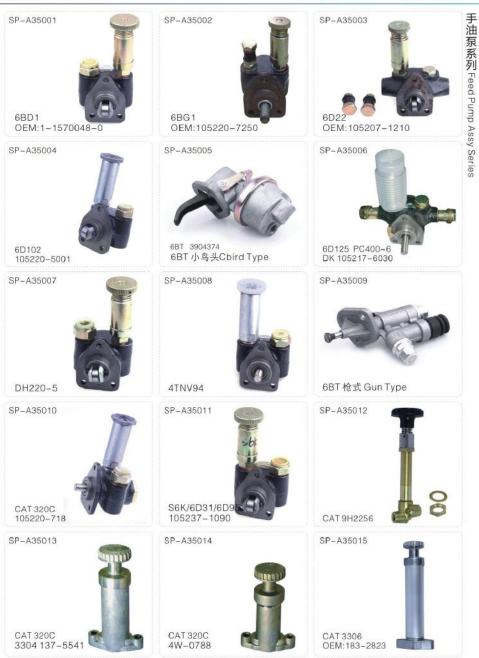

缸体系列 Cylinder block Series

SP-A23001 6BT/6D102 6735-21-1010 3935943

SP-A23002 4D95 6204-21-1102

SP-A23005 DH220-5 DB58

SP-A23007 4D102/4BT A3903920

SP-A23008 4HK 18-9800544-3

SP-A23012 6BD1T 1-11210442-3

SP-A23013 4BD1 4BG1 8-97130328-4 8-97123954-2

SP-A23016 6BG1 1-11210444-7

SP-A23018 4TNV94 洋马YANMAR

SP-A23020 S6D95/S6D95L 62-9-21-1200 6207-21-1102

SP-A23022 CAT3066 5I-7530 125-2964 178-6593

SP-A23023 JO5E 11401-E0704

SP-A23027 VOLVO240/290 D7D

SP-A23028 4TNE94洋马YANMAR

SP-A23029 4TNV98洋马YANMAR

SP-A22001 J05E SK200-8 OEM: VH111014950A

SP-A22002 6D107 OEM: 397725

SP-A22004 6D114 OEM: 3991155

SP-A22006 4D95带增压 With Turbo

SP-A22040 4D95不带增压 Without Turbo

SP-A22007 6D16 R For HYUNDAI

SP-A22009 S6K后 OEM: 518051 34301-01060

SP-A22010 S6K前 OEM: 518052 34301-01050

SP-A22012 DB58 DH220-5 OEM: 1-11110600-3

缸盖系列 Cylinder Head Series

SP-A22013 4HK1 8-98008-363-3

SP-A22015 6D102 6735-21-1010

SP-A22017 6BD16BG1 1-11110600-3

SP-A22022 PC300-8 OEM: 4942139

SP-A22026 6HK1直 8-94392451-0

SP-A22034 6151-11-1102 6D125 6151-12-110

SP-A22035 6D105 6137-12-1200

SP-A22037 4D102 3920611C

SP-A22038 4TNV94/4TNV98

SP-A22039 6HK1电8-98180566-0

SP-A22041 6D16 SK For KOBELCO

SP-A22042 E320C前34301-04060

SP-A22043 E320C 后 34301-04050

SP-A22044 D2203 KOBOTA

SP-A22045 6D956 204-31-2203

SP-A22046 4BG 14-1021011-2

SP-A22047 B3.3 不带预热塞不带增压 With heater plug&Turbo