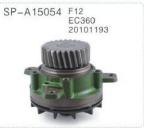

片 4095096

SP-A37041



机油散热器芯 Oil Cooler Ass'y 6D114/QSL9 3966365

SP-A37042



机油散热器芯 Oil Cooler Ass'y 6D31 旧款 OLD TYPE 054532

































GENUINE PARTS 166







SP-A15017 4BD1 4BC2 SH120 SK120 EX120 128MM



SP-A15018 6BD1TEX200-1 SH280 1-13610145-2



SP-A15019 6BD1T EX200-2 1-1361090-0



SP-A15020 6BG1 SH200A3 EX200-5 1-13650017-1



SP-A15021 4BG1 SK120-5 SH120A3



SP-A15022 4BG1 ZAXIS120 SK125 155mm



SP-A15023 6SD1 EX300-3 1-13610944-0



SP-A15024 6SD1T EX300-5 1-13650068-1



SP-A15025 4HK1 67L ZAX240 8-98022822-1



SP-A15026 4HK1 47L SH200-5 8-98038845-0



SP-A15027 6HK1 ZAXIS330 1-13650133-0



SP-A15028 4JB1 ZAXIS70/75 DH55 Φ6



SP-A15029 4JB1 SK60 SH60 HD307 Φ8



SP-A15030 H07CT EX220-5 16100-3264









































































































SP-A15079 水泵 Water Pump V2403-4







SP-A15082 水泵 Water Pump V1505







SP-A15085 水泵 Water Pump 2W8003







SP-A15088 水泵 Water Pump 4D105







































# 水箱系列 Radiator series

型号尺寸对应 单位尺寸:mm

| CAT CATERPILLAR        |            | <b>●</b> KOMATSU     |