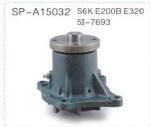

SP-A37040



机油散热器芯 Oil Cooler Ass'y KTA19 16片 4095096

SP-A37041



机油散热器芯 Oil Cooler Ass'y 6D114/QSL9 3966365

SP-A37042



机油散热器芯 Oil Cooler Ass'y 6D31 旧款 OLD TYPE 054532

































GENUINE PARTS 166







SP-A15017 4BD1 4BC2 SH120 SK120 EX120 128MM



SP-A15018 6BD1TEX200-1 SH280 1-13610145-2



SP-A15019 6BD1T EX200-2 1-1361090-0



SP-A15020 6BG1 SH200A3 EX200-5 1-13650017-1



SP-A15021 4BG1 SK120-5 SH120A3



SP-A15022 4BG1 ZAXIS120 SK125 155mm



SP-A15023 6SD1 EX300-3 1-13610944-0



SP-A15024 6SD1T EX300-5 1-13650068-1



SP-A15025 4HK1 67L ZAX240 8-98022822-1



SP-A15026 4HK1 47L SH200-5 8-98038845-0



SP-A15027 6HK1 ZAXIS330 1-13650133-0



SP-A15028 4JB1 ZAXIS70/75 DH55 Φ6



SP-A15029 4JB1 SK60 SH60 HD307 Φ8



SP-A15030 H07CT EX220-5 16100-3264









































































































SP-A15079 水泵 Water Pump V2403-4







SP-A15082 水泵 Water Pump V1505







SP-A15085 水泵 Water Pump 2W8003







SP-A15088 水泵 Water Pump 4D105







































# 水箱系列 Radiator series

型号尺寸对应 单位尺寸:mm

| CAT CATERPILLAR        |            | <b>●</b> KOMATSU     |