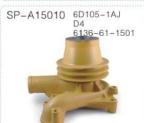

#### SANY 三一系列

| 发动机型号       | 机 型        |
|-------------|------------|
| 4JG1        | SY55C-9    |
| NABGB-04-C2 | SY60C-9    |
| AJ-4JG1     | SY65C-9    |
| BB-         | SY135C-9   |
| 4BG1TRP     | SY155H/C-9 |