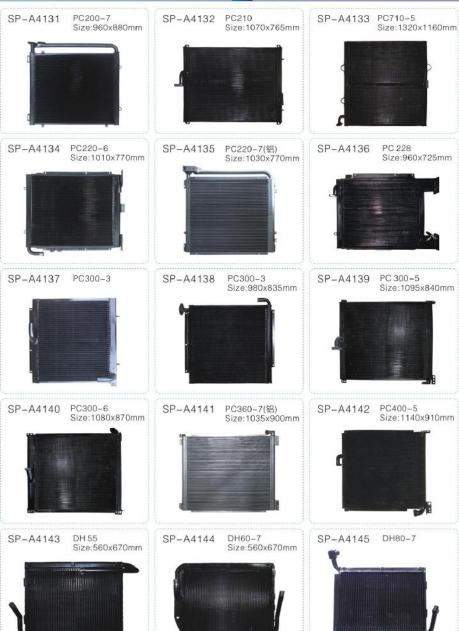

|













SP-A1948

#### GUANGZHOU SANPING MACHINERY CO.,LTD.

SP-A1947

SP-A1946

SH 280 Size:880x760x95



SH 240 1020x735x95mm

GENUINE PARTS 178







GENUINE PARTS 180







































# 发动机件



GENUINE PARTS 184

























6D14/16 OEM:ME99427



SP-A28002

4BD1/4BE1 8-94470-0301-1





DH200-5 DB58 OEM:65.06402-5015



E200B / E320C S6K OEM: 5I-8010 / 5I-7700

SP-A28005



PC200-66D95 600-421-6360



PC200-56D95 600-421-6110



6D31 / 6D34 OEM: ME996365



6D125 600-421-6310

SP-A28009



6D105 600-421-6120



PC200-7 PC220-6 6D102 6732-61-1620



6BD1/6BG1 1-13700-7-0



6D114 6741-61-1610

SP-A28013



PC400-6 600-421-6630



DH300-5 OEM:65.06401-6040



J05E S0401-66119



J08E S0401-66114

SP-A28017



4HK1 8-97300790-2 8-97600787-2



6HK1 8-97602393-1 8-97602048-2



6D108 PC300-6 OEM:600-421-6410



191 SANPING PARTS









ED750 OEM:25520-72010



CUMMINS M11 OEM:4973373



QSM11 4952630/3059408



PERK1NS OEM: