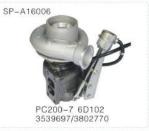

### 挖掘机机型&发动机型号对照表 Engine model

| 发动机型号       | 机型           | 发动机型号         | 机 型            | 发动机型号        | 机型        | 发动机型号         | 机 型          |
|-------------|--------------|---------------|----------------|--------------|-----------|---------------|--------------|
| 3D95/4TNE88 | PC50-1       | 3D67E-A       | PC128          |              | PC200-5   | 4D94          | PC60-2       |
| 3D84        | PC30         | 6D105         | PC150-1        | SA6D95L      | PC210-5   | 000400 4      | PC300-5      |
| 4D84        | PC40-7       | S6D95L        | PC150-3        | SAGD95L      | PC220-5   | S6D108-1      | PC310        |
| 4D84-2      | PC50/45      | Senaer        | 56D95L PC210-6 |              | PC230-6   | S6D108-2      | PC350        |
| S4D87E-1    | PC56-7       | 6D105-1       | PC200-1        | S6D102       | PC200-7   |               | PC300-7      |
| 4D102       | PC60-7       |               | PC200-2        | SAA6D107E-1  | PC200-8   | 6D114         | PC350-7      |
| SAA4D95LE-5 | PC60-8       |               | PC200-3        | S6D105-1     | PC220-3   |               | PC360-7/8    |
| SAA4D95LE   | PC70-8       | S6D105        | PC200-3T       | SA           | PC220-6山推 | S6D125-1W     | PC400-5      |
| 4D95        | PC78         |               | PC220-1        | 6D102E-1-A   | PC220-7   | SA6D125E-2    | PC400-6      |
| 4095        | PC60-3/5/6/7 |               | PC220-2        | SA6D107E-1   | PC240LC-8 | SAA           | PC400-8      |
| S4D105-5    | PC100-1      |               | PC650-7/8      | N855         | PC300     | 6D125E-5      | PC450-8      |
| 54U 105-5   | PC120-1      | 6D140         | PC800-8        |              | PC300-1   | SAA6D125E-6-A | PC490LC-11   |
| 6D95L       | PC120-3      |               | PC850-8        | NT855        | PC300-2   | 0400440       | PC650-3      |
|             | PC228        | SA6D140E-3    | PC600-8/7      |              | PC400-1   | SA6D140       | PC710-5      |
| 6D107       | PC220-8      | 4TNV88        | PC40           | 3D88E        | PC30-3    | S6D170B       | PC1000-1     |
|             | PC210-8      | SAA4D107E-1-A | HB215LC-2      | SAA12V140E-3 | PC2000-8  | 00110         | WA350-1      |
| S4D95L-1    | PC100-5/6    | SAA4D107E-2   | PC170LC-10     | 6D108        | PC420-3   | 6D110         | WA400-1      |
| 34D95L-1    | PC120-5/6    | SAA6D170E-3   | PC1250-7       |              | PC300-3   | S6D170        | D275推土机      |
| SAA         | PC110-7      | 3D95          | PC40-5/6       | S6D125-1     | PC400-3   | SAA6D107E-2   | PC228USLC-10 |
| 4D95LE-3    | PC130-7      | S6D102E-1-A   | PC200-6山推      |              | PC410     | SAA4D95LE-6   | PC88MR-10    |
|             |              |               |                |              |           | SAA6D140E-5   | PC700LC-8    |