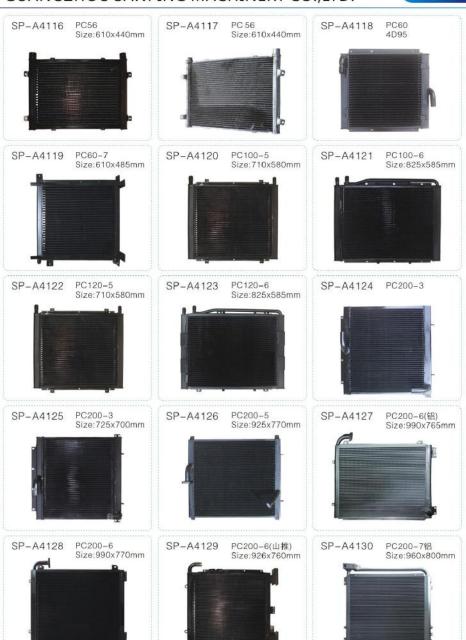

|













SP-A1948

#### GUANGZHOU SANPING MACHINERY CO.,LTD.

SP-A1947

SP-A1946

SH 280 Size:880x760x95



SH 240 1020x735x95mm

GENUINE PARTS 178







GENUINE PARTS 180







































# 发动机件



GENUINE PARTS 184

























6D14/16 OEM:ME99427



SP-A28002

4BD1/4BE1 8-94470-0301-1





DH200-5 DB58 OEM:65.06402-5015



E200B / E320C S6K OEM: 5I-8010 / 5I-7700

SP-A28005



PC200-66D95 600-421-6360



PC200-56D95 600-421-6110



6D31 / 6D34 OEM: ME996365



6D125 600-421-6310

SP-A28009



6D105 600-421-6120



PC200-7 PC220-6 6D102 6732-61-1620



6BD1/6BG1 1-13700-7-0



6D114 6741-61-1610

SP-A28013



PC400-6 600-421-6630



DH300-5 OEM:65.06401-6040



J05E S0401-66119



J08E S0401-66114

SP-A28017



4HK1 8-97300790-2 8-97600787-2



6HK1 8-97602393-1 8-97602048-2



6D108 PC300-6 OEM:600-421-6410



191 SANPING PARTS









ED750 OEM:25520-72010



CUMMINS M11 OEM:4973373



QSM11 4952630/