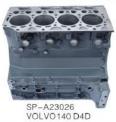

缸体系列 Cylinder block Series

SP-A23001 6BT/6D102 6735-21-1010 3935943

SP-A23002 4D95 6204-21-1102

SP-A23005 DH220-5 DB58

SP-A23007 4D102/4BT A3903920

SP-A23008 4HK 18-9800544-3

SP-A23012 6BD1T 1-11210442-3

SP-A23013 4BD1 4BG1 8-97130328-4 8-97123954-2

SP-A23016 6BG1 1-11210444-7

SP-A23018 4TNV94 洋马YANMAR

SP-A23020 S6D95/S6D95L 62-9-21-1200 6207-21-1102

SP-A23022 CAT3066 5I-7530 125-2964 178-6593

SP-A23023 JO5E 11401-E0704

SP-A23027 VOLVO240/290 D7D

SP-A23028 4TNE94洋马YANMAR