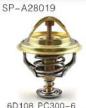

GUANGZHOU SANPING MACHINERY CO.,LTD.

SP-A1947

SP-A1946

SH 280 Size:880x760x95



SH 240 1020x735x95mm

GENUINE PARTS 178







GENUINE PARTS 180







































# 发动机件



GENUINE PARTS 184

























6D14/16 OEM:ME99427



SP-A28002

4BD1/4BE1 8-94470-0301-1





DH200-5 DB58 OEM:65.06402-5015



E200B / E320C S6K OEM: 5I-8010 / 5I-7700

SP-A28005



PC200-66D95 600-421-6360



PC200-56D95 600-421-6110



6D31 / 6D34 OEM: ME996365



6D125 600-421-6310

SP-A28009



6D105 600-421-6120



PC200-7 PC220-6 6D102 6732-61-1620



6BD1/6BG1 1-13700-7-0



6D114 6741-61-1610

SP-A28013



PC400-6 600-421-6630



DH300-5 OEM:65.06401-6040



J05E S0401-66119



J08E S0401-66114

SP-A28017



4HK1 8-97300790-2 8-97600787-2



6HK1 8-97602393-1 8-97602048-2



6D108 PC300-6 OEM:600-421-6410



191 SANPING PARTS









ED750 OEM:25520-72010



CUMMINS M11 OEM:4973373



QSM11 4952630/3059408



PERK1NS OEM:4133L507

SP-A28045



上柴 OEM:D22-102-06-1B



KUBOTA 久保田 OEM:1A021-73012



DH220-3 OEM:65.06401-6049



STEYR OEM:615G00060016

SP-A28054

SP-A28051



6DG1节温器上下盖





6D95节温器座





S6K节温器下盖



S6K节温器上盖

SP-A28055



4BD1节温器上盖



4BD1节温器下盖



SP-A28057

6HK1 4HK1上盖 节温器盖



6HK1 4HK1下盖 节温器盖

SP-A28061



SP-A28062



CAT 180°节温器座



洋马节温器座 直管

SP-A28060



洋马节温器座 弯管







| 序号  | 配用车型<br>Model | 发动机型号<br>Vehicand Engine | 喷油嘴/类型号<br>Oil Nozzle | 刻号<br>No.Monment  | 柱塞/类型号<br>Plunger | 刻号<br>No.Moment | 出油阀/类型号<br>Delivery Valve | 刻号<br>No.Moment |
|-----|---------------|--------------------------|-----------------------|------------------