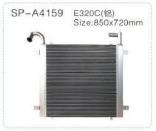

|













SP-A1948

#### GUANGZHOU SANPING MACHINERY CO.,LTD.

SP-A1947

SP-A1946

SH 280 Size:880x760x95



SH 240 1020x735x95mm

GENUINE PARTS 178







GENUINE PARTS 180







































# 发动机件



GENUINE PARTS 184

























6D14/16 OEM:ME99427



SP-A28002

4BD1/4BE1 8-94470-0301-1





DH200-5 DB58 OEM:65.06402-5015



E200B / E320C S6K OEM: 5I-8010 / 5I-7700

SP-A28005



PC200-66D95 600-421-6360



PC200-56D95 600-421-6110



6D31 / 6D34 OEM: ME996365



6D125 600-421-6310

SP-A28009



6D105 600-421-6120



PC200-7 PC220-6 6D102 6732-61-1620



6BD1/6BG1 1-13700-7-0



6D114 6741-61-1610

SP-A28013



PC400-6 600-421-6630



DH300-5 OEM:65.06401-6040



J05E S0401-66119



J08E S0401-66114

SP-A28017



4HK1 8-97300790-2 8-97600787-2



6HK1 8-97602393-1 8-97602048-2



6D108 PC300-6 OEM:600-421-6410



191 SANPING PARTS









ED750 OEM:25520-72010



CUMMINS M11 OEM:4973373



QSM11 4952630/3059408



PERK1NS OEM:4133L507

SP-A28045



上柴 OE