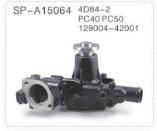

### 挖掘机机型&发动机型号对照表 Engine model

| 发动机型号       | 机型           | 发动机型号         | 机 型            | 发动机型号        | 机型        | 发动机型号         | 机 型          |
|-------------|--------------|---------------|----------------|--------------|-----------|---------------|--------------|
| 3D95/4TNE88 | PC50-1       | 3D67E-A       | PC128          |              | PC200-5   | 4D94          | PC60-2       |
| 3D84        | PC30         | 6D105         | PC150-1        | SA6D95L      | PC210-5   | 000400 4      | PC300-5      |
| 4D84        | PC40-7       | S6D95L        | PC150-3        | SAGD95L      | PC220-5   | S6D108-1      | PC310        |
| 4D84-2      | PC50/45      | Senaer        | 56D95L PC210-6 |              | PC230-6   | S6D108-2      | PC350        |
| S4D87E-1    | PC56-7       | 6D105-1       | PC200-1        | S6D102       | PC200-7   |               | PC300-7      |
| 4D102       | PC60-7       |               | PC200-2        | SAA6D107E-1  | PC200-8   | 6D114         | PC350-7      |
| SAA4D95LE-5 | PC60-8       |               | PC200-3        | S6D105-1     | PC220-3   |               | PC360-7/8    |
| SAA4D95LE   | PC70-8       | S6D105        | PC200-3T       | SA           | PC220-6山推 | S6D125-1W     | PC400-5      |
| 4D95        | PC78         |               | PC220-1        | 6D102E-1-A   | PC220-7   | SA6D125E-2    | PC400-6      |
| 4095        | PC60-3/5/6/7 |               | PC220-2        | SA6D107E-1   | PC240LC-8 | SAA           | PC400-8      |
| S4D105-5    | PC100-1      |               | PC650-7/8      | N855         | PC300     | 6D125E-5      | PC450-8      |
| 54U 105-5   | PC120-1      | 6D140         | PC800-8        |              | PC300-1   | SAA6D125E-6-A | PC490LC-11   |
| 6D95L       | PC120-3      |               | PC850-8        | NT855        | PC300-2   | 0400440       | PC650-3      |
|             | PC228        | SA6D140E-3    | PC600-8/7      |              | PC400-1   | SA6D140       | PC710-5      |
| 6D107       | PC220-8      | 4TNV88        | PC40           | 3D88E        | PC30-3    | S6D170B       | PC1000-1     |
|             | PC210-8      | SAA4D107E-1-A | HB215LC-2      | SAA12V140E-3 | PC2000-8  | 00110         | WA350-1      |
| S4D95L-1    | PC100-5/6    | SAA4D107E-2   | PC170LC-10     | 6D108        | PC420-3   | 6D110         | WA400-1      |
| 34D95L-1    | PC120-5/6    | SAA6D170E-3   | PC1250-7       |              | PC300-3   | S6D170        | D275推土机      |
| SAA         | PC110-7      | 3D95          | PC40-5/6       | S6D125-1     | PC400-3   | SAA6D107E-2   | PC228USLC-10 |
| 4D95LE-3    | PC130-7      | S6D102E-1-A   | PC200-6山推      |              | PC410     | SAA4D95LE-6   | PC88MR-10    |
|             |              |               |                |              |           | SAA6D140E-5   | PC700LC-8    |