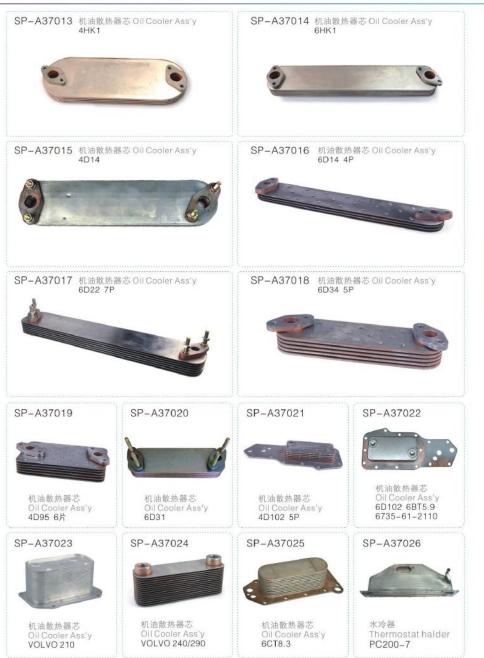

洋马11T电装款 12V 11T 2.2KW

#### 153 SANPING PARTS



GENUINE PARTS 154











































SP-A18004

SP-A18008

SP-A14042

J08E 97L 11T 21T 15110-2150

4TNV98

6D16 59T斜 ME074345















GENUINE PARTS 160







发动机件











SP-A37003 机油散热器芯 Oil Cooler Ass'y E200B 6D105 S6K 3ROWS



SP-A37004 机油散热器芯 Oil Cooler Ass'y S6K-5ROWS



SP-A37005 机油散热器芯 Oil Cooler Ass'y E320B S6K 4ROWS



SP-A37006 机油散热器芯 Oil Cooler Ass'y S4K 4ROWS



SP-A37007 机油散热器芯 Oil Cooler Ass'y PC200-5 6D95 5ROWS 600-651-1520



SP-A37008 机油散热器芯 Oil Cooler Ass'y PC200-5 6D95 7ROWS 600-651-1550



SP-A37009 机油散热器芯 Oil Cooler Ass'y EX200-1/2 6BD1



SP-A37010 机油散热器芯 Oil Cooler Ass'y 6D125 7ROWS



SP-A37011 机油散热器芯 Oil Cooler Ass'y 4BD1 3ROWS



SP-A37012 机油散热器芯 Oil Cooler Ass'y 4BD1 4ROWS





GENUINE PARTS 164









SP-A37029 机油散热器芯 Oil Cooler Ass'y DB58







SP-A37031



机油散热器芯 Oil Cooler Ass'y 6D125 10P PC400-3/5/6 600-651-1520

SP-A37032



机油散热器芯 Oil Cooler Ass'y J05E

SP-A37033



机油散热器芯 Oil Cooler Ass'y 4D95 3P

SP-A37034



机油散热器芯 Oil Cooler Ass'y J08E S1571-21960

SP-A37035



机油散热器芯 Oil Cooler Ass'y 6D31T

SP-A37036



机油散热器芯 Oil Cooler Ass'y KTA38 3635074 3627295

SP-A37037



机油散热器芯 Oil Cooler Ass'y 康明斯 CUMMINS PN3023079 K19

SP-A37038



机油散热器芯 Oil Cooler Ass'y 6L8.9 3966365

SP-A37039



机油散热器芯 Oil Cooler Ass'y 6D107 3975818

SP-A37040



机油散热器芯 Oil Cooler Ass'y KTA19 16片 4095096

SP-A37041



机油散热器芯 Oil Cooler Ass'y 6D114/QSL9 3966365

SP-A37042



机油散热器芯 Oil Cooler Ass'y 6D31 旧款 OLD TYPE 054532

































GENUINE PARTS 166







SP-A