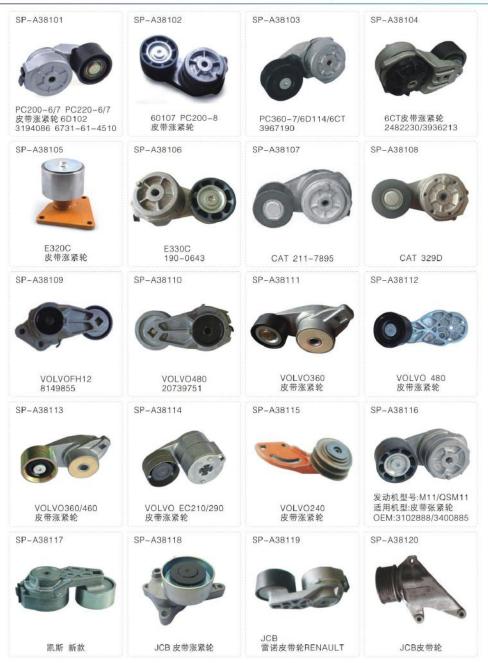

皮带轮

SP-A38053



风扇皮带轮 4D102(外径130)



风扇皮带轮 4D102(外径160)小孔



风扇皮带轮 4D102(外径160)大孔



风扇皮带轮 4D102(外径180)

SP-A38057



风扇皮带轮 6D114(外径230)



风扇皮带轮 PC200-8



风扇皮带轮 6D102(单槽)



风扇皮带轮 6D102(双槽)

发动机件





GENUINE PARTS 202







PC200-6/6D102 Coolling Fan Holder





6D102 风扇支架





6D102 风扇支架 3960076





风扇支架 3930955

SP-A38085



6D102 风扇支架 39112202

SP-A38086



6D114 风扇支架 3415603

SP-A38087



风扇支架 6BT Coolling Fan Holder

SP-A38088



VOLVO 360皮带轮支架

SP-A38089



CAT 皮带轮支架

SP-A38090



大宇 空调皮带轮

SP-A38091



日立 空调皮带轮

SP-A38092



卡特/现代 空调皮带轮

SP-A38093



E330B 空调皮带轮

SP-A38094



SK460 空调涨紧轮

SP-A38095



DH60空调皮带轮

SP-A38096

6D114 适用机型:惰轮 OEM:6742-01-523

SP-A38097



VOLVO360 皮带涨紧轮

SP-A38098



PC200-6 6D95 皮带涨紧轮

SP-A38099



SK350-8 四槽 皮带涨紧轮

SP-A38100



SK460三槽 皮带涨紧轮