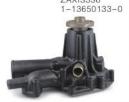

23079 K19

SP-A37038



机油散热器芯 Oil Cooler Ass'y 6L8.9 3966365

SP-A37039



机油散热器芯 Oil Cooler Ass'y 6D107 3975818

SP-A37040



机油散热器芯 Oil Cooler Ass'y KTA19 16片 4095096

SP-A37041



机油散热器芯 Oil Cooler Ass'y 6D114/QSL9 3966365

SP-A37042



机油散热器芯 Oil Cooler Ass'y 6D31 旧款 OLD TYPE 054532

































GENUINE PARTS 166







SP-A15017 4BD1 4BC2 SH120 SK120 EX120 128MM



SP-A15018 6BD1TEX200-1 SH280 1-13610145-2



SP-A15019 6BD1T EX200-2 1-1361090-0



SP-A15020 6BG1 SH200A3 EX200-5 1-13650017-1



SP-A15021 4BG1 SK120-5 SH120A3



SP-A15022 4BG1 ZAXIS120 SK125 155mm



SP-A15023 6SD1 EX300-3 1-13610944-0



SP-A15024 6SD1T EX300-5 1-13650068-1



SP-A15025 4HK1 67L ZAX240 8-98022822-1



SP-A15026 4HK1 47L SH200-5 8-98038845-0



SP-A15027 6HK1 ZAXIS330 1-13650133-0



SP-A15028 4JB1 ZAXIS70/75 DH55 Φ6



SP-A15029 4JB1 SK60 SH60 HD307 Φ8



SP-A15030 H07CT EX220-5 16100-3264









































































































SP-A15079 水泵 Water Pump V2403-4







SP-A15082 水泵 Water Pump V1505







SP-A15085 水泵 Water Pump 2W8003







SP-A15088 水泵 Water Pump 4D105







































# 水箱系列 Radiator series

型号尺寸对应 单位尺寸:mm

| CAT CATERPILLAR        |            | <b>●</b> KOMATSU     |