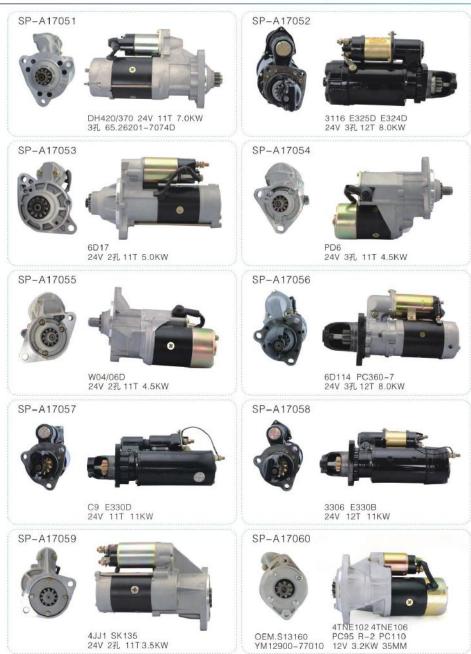

缸体系列 Cylinder block Series

SP-A23001 6BT/6D102 6735-21-1010 3935943

SP-A23002 4D95 6204-21-1102

SP-A23005 DH220-5 DB58

SP-A23007 4D102/4BT A3903920

SP-A23008 4HK 18-9800544-3

SP-A23012 6BD1T 1-11210442-3

SP-A23013 4BD1 4BG1 8-97130328-4 8-97123954-2

SP-A23016 6BG1 1-11210444-7

SP-A23018 4TNV94 洋马YANMAR

SP-A23020 S6D95/S6D95L 62-9-21-1200 6207-21-1102

SP-A23022 CAT3066 5I-7530 125-2964 178-6593

SP-A23023 JO5E 11401-E0704

SP-A23027 VOLVO240/290 D7D

SP-A23028 4TNE94洋马YANMAR

SP-A23029 4TNV98洋马YANMAR

SP-A22001 J05E SK200-8 OEM: VH111014950A

SP-A22002 6D107 OEM: 397725

SP-A22004 6D114 OEM: 3991155

SP-A22006 4D95带增压 With Turbo

SP-A22040 4D95不带增压 Without Turbo

SP-A22007 6D16 R For HYUNDAI

SP-A22009 S6K后 OEM: 518051 34301-01060

SP-A22010 S6K前 OEM: 518052 34301-01050

SP-A22012 DB58 DH220-5 OEM: 1-11110600-3

缸盖系列 Cylinder Head Series

SP-A22013 4HK1 8-98008-363-3

SP-A22015 6D102 6735-21-1010

SP-A22017 6BD16BG1 1-11110600-3

SP-A22022 PC300-8 OEM: 4942139

SP-A22026 6HK1直 8-94392451-0

SP-A22034 6151-11-1102 6D125 6151-12-110

SP-A22035 6D105 6137-12-1200

SP-A22037 4D102 3920611C

SP-A22038 4TNV94/4TNV98

SP-A22039 6HK1电8-98180566-0

SP-A22041 6D16 SK For KOBELCO

SP-A22042 E320C前34301-04060

SP-A22043 E320C 后 34301-04050

SP-A22044 D2203 KOBOTA

SP-A22045 6D956 204-31-2203

SP-A22046 4BG 14-1021011-2

SP-A22047 B3.3 不带预热塞不带增压 With heater plug&Turbo