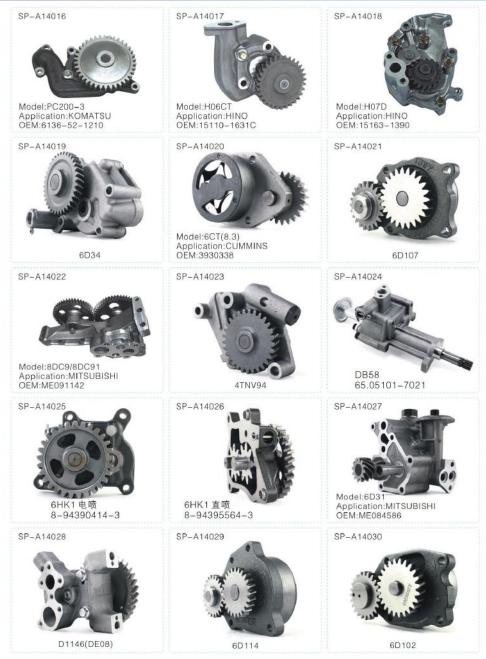

缸体系列 Cylinder block Series

SP-A23001 6BT/6D102 6735-21-1010 3935943

SP-A23002 4D95 6204-21-1102

SP-A23005 DH220-5 DB58

SP-A23007 4D102/4BT A3903920

SP-A23008 4HK 18-9800544-3

SP-A23012 6BD1T 1-11210442-3

SP-A23013 4BD1 4BG1 8-97130328-4 8-97123954-2

SP-A23016 6BG1 1-11210444-7

SP-A23018 4TNV94 洋马YANMAR

SP-A23020 S6D95/S6D95L 62-9-21-1200 6207-21-1102

SP-A23022 CAT3066 5I-7530 125-2964 178-6593

SP-A23023 JO5E 11401-E0704

SP-A23027 VOLVO240/290 D7D

SP-A23028 4TNE94洋马YANMAR

SP-A23029 4TNV98洋马YANMAR

SP-A22001 J05E SK200-8 OEM: VH111014950A

SP-A22002 6D107 OEM: 397725

SP-A22004 6D114 OEM: 3991155

SP-A22006 4D95带增压 With Turbo

SP-A22040 4D95不带增压 Without Turbo

SP-A22007 6D16 R For HYUNDAI