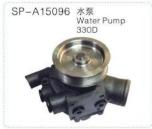

0 EX120 128MM



SP-A15018 6BD1TEX200-1 SH280 1-13610145-2



SP-A15019 6BD1T EX200-2 1-1361090-0



SP-A15020 6BG1 SH200A3 EX200-5 1-13650017-1



SP-A15021 4BG1 SK120-5 SH120A3



SP-A15022 4BG1 ZAXIS120 SK125 155mm



SP-A15023 6SD1 EX300-3 1-13610944-0



SP-A15024 6SD1T EX300-5 1-13650068-1



SP-A15025 4HK1 67L ZAX240 8-98022822-1



SP-A15026 4HK1 47L SH200-5 8-98038845-0



SP-A15027 6HK1 ZAXIS330 1-13650133-0



SP-A15028 4JB1 ZAXIS70/75 DH55 Φ6



SP-A15029 4JB1 SK60 SH60 HD307 Φ8



SP-A15030 H07CT EX220-5 16100-3264









































































































SP-A15079 水泵 Water Pump V2403-4







SP-A15082 水泵 Water Pump V1505







SP-A15085 水泵 Water Pump 2W8003







SP-A15088 水泵 Water Pump 4D105







































# 水箱系列 Radiator series

型号尺寸对应 单位尺寸:mm

| CAT CATERPILLAR        |            | <b>●</b> KOMATSU     |