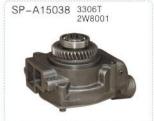

机油散热器芯 Oil Cooler Ass'y KTA19 16片 4095096

SP-A37041



机油散热器芯 Oil Cooler Ass'y 6D114/QSL9 3966365

SP-A37042



机油散热器芯 Oil Cooler Ass'y 6D31 旧款 OLD TYPE 054532

































GENUINE PARTS 166







SP-A15017 4BD1 4BC2 SH120 SK120 EX120 128MM



SP-A15018 6BD1TEX200-1 SH280 1-13610145-2



SP-A15019 6BD1T EX200-2 1-1361090-0



SP-A15020 6BG1 SH200A3 EX200-5 1-13650017-1



SP-A15021 4BG1 SK120-5 SH120A3



SP-A15022 4BG1 ZAXIS120 SK125 155mm



SP-A15023 6SD1 EX300-3 1-13610944-0



SP-A15024 6SD1T EX300-5 1-13650068-1



SP-A15025 4HK1 67L ZAX240 8-98022822-1



SP-A15026 4HK1 47L SH200-5 8-98038845-0



SP-A15027 6HK1 ZAXIS330 1-13650133-0



SP-A15028 4JB1 ZAXIS70/75 DH55 Φ6



SP-A15029 4JB1 SK60 SH60 HD307 Φ8



SP-A15030 H07CT EX220-5 16100-3264









































































































SP-A15079 水泵 Water Pump V2403-4







SP-A15082 水泵 Water Pump V1505







SP-A15085 水泵 Water Pump 2W8003







SP-A15088 水泵 Water Pump 4D105







































# 水箱系列 Radiator series

型号尺寸对应 单位尺寸:mm

| CAT CATERPILLAR        |            | <b>●</b> KOMATSU     |