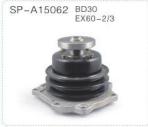

### 挖掘机机型&发动机型号对照表 Engine model

| 发动机型号       | 机型           | 发动机型号         | 机 型            | 发动机型号        | 机型        | 发动机型号         | 机 型          |
|-------------|--------------|---------------|----------------|--------------|-----------|---------------|--------------|
| 3D95/4TNE88 | PC50-1       | 3D67E-A       | PC128          |              | PC200-5   | 4D94          | PC60-2       |
| 3D84        | PC30         | 6D105         | PC150-1        | SA6D95L      | PC210-5   | 000400 4      | PC300-5      |
| 4D84        | PC40-7       | S6D95L        | PC150-3        | SAGD95L      | PC220-5   | S6D108-1      | PC310        |
| 4D84-2      | PC50/45      | Senaer        | 56D95L PC210-6 |              | PC230-6   | S6D108-2      | PC350        |
| S4D87E-1    | PC56-7       | 6D105-1       | PC200-1        | S6D102       | PC200-7   |               | PC300-7      |
| 4D102       | PC60-7       |               | PC200-2        | SAA6D107E-1  | PC200-8   | 6D114         | PC350-7      |
| SAA4D95LE-5 | PC60-8       |               | PC200-3        | S6D105-1     | PC220-3   |               | PC360-7/8    |
| SAA4D95LE   | PC70-8       | S6D105        | PC200-3T       | SA           | PC220-6山推 | S6D125-1W     | PC400-5      |
| 4D95        | PC78         |               | PC220-1        | 6D102E-1-A   | PC220-7   | SA6D125E-2    | PC400-6      |
| 4095        | PC60-3/5/6/7 |               | PC220-2        | SA6D107E-1   | PC240LC-8 | SAA           | PC400-8      |
| S4D105-5    | PC100-1      |               | PC650-7/8      | N855         | PC300     | 6D125E-5      | PC450-8      |
| 54U 105-5   | PC120-1      | 6D140         | PC800-8        |              | PC300-1   | SAA6D125E-6-A | PC490LC-11   |
| 6D95L       | PC120-3      |               | PC850-8        | NT855        | PC300-2   | 0400440       | PC650-3      |
|             | PC228        | SA6D140E-3    | PC600-8/7      |              | PC400-1   | SA6D140       | PC710-5      |
| 6D107       | PC220-8      | 4TNV88        | PC40           | 3D88E        | PC30-3    | S6D170B       | PC1000-1     |
|             | PC210-8      | SAA4D107E-1-A | HB215LC-2      | SAA12V140E-3 | PC2000-8  | 00110         | WA350-1      |
| S4D95L-1    | PC100-5/6    | SAA4D107E-2   | PC170LC-10     | 6D108        | PC420-3   | 6D110         | WA400-1      |
| 34D95L-1    | PC120-5/6    | SAA6D170E-3   | PC1250-7       |              | PC300-3   | S6D170        | D275推土机      |
| SAA         | PC110-7      | 3D95          | PC40-5/6       | S6D125-1     | PC400-3   | SAA6D107E-2   | PC228USLC-10 |
| 4D95LE-3    | PC130-7      | S6D102E-1-A   | PC200-6山推      |              | PC410     | SAA4D95LE-6   | PC88MR-10    |
|             |              |               |                |              |           | SAA6D140E-5   | PC700LC-8    |

| 发动机型号    | 机 型        | 发动机型号         | 机 型        | 发动机型号          | 机 型         | 发动机型号      | 机 型        |
|----------|------------|---------------|------------|----------------|-------------|------------|------------|
| FD33     | EX60-1     |               | EX160WD    |                | EX220-1/2   | 6BD1       | UH06-5     |
| BD30     | EX60-1/2/5 | 6BB1          | UH-04/2/5  | H06C-T         | EX220-3     |            | ZAX60      |
| 4BD1/S4F | EX90       |               | UH055-7    | HU6C-1         | EX270       | 4JG1       | ZAX70      |
| 4BD1     | EX100      |               | EX200-1IE  |                | EX270-1/2   |            | ZAX75      |
|          | EX100W     | 6BD1-T        | EX200-1    | EP100T         | EX300       |            | ZAX120     |
|          | EX100WD-2  | - 1 0BD1-1    | EX200-2    | EPIOUI         | EX300-1     | 4BG1TC     | ZAX120-6   |
| 6BB1     | EX160WD    |               | EX200-3    | 6SD1-T         | EX300-2/3   |            | ZAX130     |
|          | UH-04/2/5  | 6WG1          | ZAX500     | H07C-T         | EX220-5     | 4LE2       | ZAX55      |
|          | UH055-7    |               | ZAX470     | - no/c-1       | EX230-5     | 6BG1T/4HK1 | ZAX200/210 |
|          | ZAX135     |               | ZAX500-3   | 6SD1           | EX300-5     | AA-6WG1T   | ZAX200-3G  |
|          | EX120-5    |               | ZAX850-3   | 6SD13R         | EX310       |            | ZAX240-3G  |
| 4BG1     | EX150-5    |               | ZAX210/230 | 6RB1-T         | EX400-1     | 6BG1T      | ZAX230-6   |
| 4861     | ZAX130     | 4HK1          | ZAX270     | 6RB1/NH220     | EX400-3     | 6HK1       | ZAX330-3   |
|          | ZAX110     | 400.1         | ZAX240-3   | 6RB1           | EX400-5     | AA-        | ZAX330-3G  |
|          | ZAX160     |               | ZAX250-3   | - bhb i        | EX450-5     | 6HK1 XQA   | ZAX360-3G  |
| 4BD1-T1  | EX100-2    | H07C          | EX270-5    | 4BB1           | UH-035/7    | 6HK1电喷     | ZAX350-3/8 |
| 4BD1-11  | EX100-3    | CC-6BG1T      | ZAX300W轮式  | EC100          | UH05        | 4TNV88     | ZAX40      |
|          | EX50       | BB-6WG1XQA-05 | ZAX670     | 4TNV98         | ZAX70-5     | 41111000   | ZAX50      |
| 4LE1     | EX55-3     | 6BG1          | EX200-5    | 6UZI-It4       | ZAX470LC-5  | AA-6BG1T   | ZAX210W轮式  |
|          | EX58       | 0861          | EX225-5    | AH-6WG1XYSA-03 | ZAX870H-3/5 |            |            |
| 4JB1     | EX60UR     | H06RCT        | EX220      | DA640          | UH06        |            |            |
|          |            |               |            |                |             |            |            |