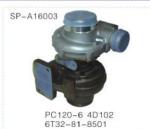

### 挖掘机机型&发动机型号对照表 Engine model

| 发动机型号       | 机型           | 发动机型号         | 机 型            | 发动机型号        | 机型        | 发动机型号         | 机 型          |
|-------------|--------------|---------------|----------------|--------------|-----------|---------------|--------------|
| 3D95/4TNE88 | PC50-1       | 3D67E-A       | PC128          |              | PC200-5   | 4D94          | PC60-2       |
| 3D84        | PC30         | 6D105         | PC150-1        | SA6D95L      | PC210-5   | 000400 4      | PC300-5      |
| 4D84        | PC40-7       | S6D95L        | PC150-3        | SAGD95L      | PC220-5   | S6D108-1      | PC310        |
| 4D84-2      | PC50/45      | Senaer        | 56D95L PC210-6 |              | PC230-6   | S6D108-2      | PC350        |
| S4D87E-1    | PC56-7       | 6D105-1       | PC200-1        | S6D102       | PC200-7   |               | PC300-7      |
| 4D102       | PC60-7       |               | PC200-2        | SAA6D107E-1  | PC200-8   | 6D114         | PC350-7      |
| SAA4D95LE-5 | PC60-8       |               | PC200-3        | S6D105-1     | PC220-3   |               | PC360-7/8    |
| SAA4D95LE   | PC70-8       | S6D105        | PC200-3T       | SA           | PC220-6山推 | S6D125-1W     | PC400-5      |
| 4D95        | PC78         |               | PC220-1        | 6D102E-1-A   | PC220-7   | SA6D125E-2    | PC400-6      |
| 4095        | PC60-3/5/6/7 |               | PC220-2        | SA6D107E-1   | PC240LC-8 | SAA           | PC400-8      |
| S4D105-5    | PC100-1      |               | PC650-7/8      | N855         | PC300     | 6D125E-5      | PC450-8      |
| 54U 105-5   | PC120-1      | 6D140         | PC800-8        |              | PC300-1   | SAA6D125E-6-A | PC490LC-11   |
| 6D95L       | PC120-3      |               | PC850-8        | NT855        | PC300-2   | 0400440       | PC650-3      |
|             | PC228        | SA6D140E-3    | PC600-8/7      |              | PC400-1   | SA6D140       | PC710-5      |
| 6D107       | PC220-8      | 4TNV88        | PC40           | 3D88E        | PC30-3    | S6D170B       | PC1000-1     |
|             | PC210-8      | SAA4D107E-1-A | HB215LC-2      | SAA12V140E-3 | PC2000-8  | 00110         | WA350-1      |
| S4D95L-1    | PC100-5/6    | SAA4D107E-2   | PC170LC-10     | 6D108        | PC420-3   | 6D110         | WA400-1      |
| 34D95L-1    | PC120-5/6    | SAA6D170E-3   | PC1250-7       |              | PC300-3   | S6D170        | D275推土机      |
| SAA         | PC110-7      | 3D95          | PC40-5/6       | S6D125-1     | PC400-3   | SAA6D107E-2   | PC228USLC-10 |
| 4D95LE-3    | PC130-7      | S6D102E-1-A   | PC200-6山推      |              | PC410     | SAA4D95LE-6   | PC88MR-10    |
|             |              |               |                |              |           | SAA6D140E-5   | PC700LC-8    |