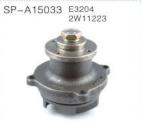

P-A37040



机油散热器芯 Oil Cooler Ass'y KTA19 16片 4095096

SP-A37041



机油散热器芯 Oil Cooler Ass'y 6D114/QSL9 3966365

SP-A37042



机油散热器芯 Oil Cooler Ass'y 6D31 旧款 OLD TYPE 054532

































GENUINE PARTS 166







SP-A15017 4BD1 4BC2 SH120 SK120 EX120 128MM



SP-A15018 6BD1TEX200-1 SH280 1-13610145-2



SP-A15019 6BD1T EX200-2 1-1361090-0



SP-A15020 6BG1 SH200A3 EX200-5 1-13650017-1



SP-A15021 4BG1 SK120-5 SH120A3



SP-A15022 4BG1 ZAXIS120 SK125 155mm



SP-A15023 6SD1 EX300-3 1-13610944-0



SP-A15024 6SD1T EX300-5 1-13650068-1



SP-A15025 4HK1 67L ZAX240 8-98022822-1



SP-A15026 4HK1 47L SH200-5 8-98038845-0



SP-A15027 6HK1 ZAXIS330 1-13650133-0



SP-A15028 4JB1 ZAXIS70/75 DH55 Φ6



SP-A15029 4JB1 SK60 SH60 HD307 Φ8



SP-A15030 H07CT EX220-5 16100-3264









































































































SP-A15079 水泵 Water Pump V2403-4







SP-A15082 水泵 Water Pump V1505







SP-A15085 水泵 Water Pump 2W8003







SP-A15088 水泵 Water Pump 4D105







































# 水箱系列 Radiator series

型号尺寸对应 单位尺寸:mm

| CAT CATERPILLAR        |            | <b>●</b> KOMATSU     |