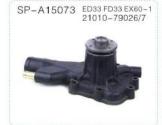

r Ass'y 6D114/QSL9 3966365

SP-A37042



机油散热器芯 Oil Cooler Ass'y 6D31 旧款 OLD TYPE 054532

































GENUINE PARTS 166







SP-A15017 4BD1 4BC2 SH120 SK120 EX120 128MM



SP-A15018 6BD1TEX200-1 SH280 1-13610145-2



SP-A15019 6BD1T EX200-2 1-1361090-0



SP-A15020 6BG1 SH200A3 EX200-5 1-13650017-1



SP-A15021 4BG1 SK120-5 SH120A3



SP-A15022 4BG1 ZAXIS120 SK125 155mm



SP-A15023 6SD1 EX300-3 1-13610944-0



SP-A15024 6SD1T EX300-5 1-13650068-1



SP-A15025 4HK1 67L ZAX240 8-98022822-1



SP-A15026 4HK1 47L SH200-5 8-98038845-0



SP-A15027 6HK1 ZAXIS330 1-13650133-0



SP-A15028 4JB1 ZAXIS70/75 DH55 Φ6



SP-A15029 4JB1 SK60 SH60 HD307 Φ8



SP-A15030 H07CT EX220-5 16100-3264









































































































SP-A15079 水泵 Water Pump V2403-4







SP-A15082 水泵 Water Pump V1505







SP-A15085 水泵 Water Pump 2W8003







SP-A15088 水泵 Water Pump 4D105







































# 水箱系列 Radiator series

型号尺寸对应 单位尺寸:mm

| CAT CATERPILLAR        |            | <b>●</b> KOMATSU     |