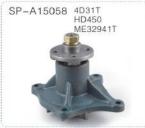

### 挖掘机机型&发动机型号对照表 Engine model

| 发动机型号       | 机型           | 发动机型号         | 机 型            | 发动机型号        | 机型        | 发动机型号         | 机 型          |
|-------------|--------------|---------------|----------------|--------------|-----------|---------------|--------------|
| 3D95/4TNE88 | PC50-1       | 3D67E-A       | PC128          |              | PC200-5   | 4D94          | PC60-2       |
| 3D84        | PC30         | 6D105         | PC150-1        | SA6D95L      | PC210-5   | 000400 4      | PC300-5      |
| 4D84        | PC40-7       | S6D95L        | PC150-3        | SAGD95L      | PC220-5   | S6D108-1      | PC310        |
| 4D84-2      | PC50/45      | Senaer        | 56D95L PC210-6 |              | PC230-6   | S6D108-2      | PC350        |
| S4D87E-1    | PC56-7       | 6D105-1       | PC200-1        | S6D102       | PC200-7   |               | PC300-7      |
| 4D102       | PC60-7       |               | PC200-2        | SAA6D107E-1  | PC200-8   | 6D114         | PC350-7      |
| SAA4D95LE-5 | PC60-8       |               | PC200-3        | S6D105-1     | PC220-3   |               | PC360-7/8    |
| SAA4D95LE   | PC70-8       | S6D105        | PC200-3T       | SA           | PC220-6山推 | S6D125-1W     | PC400-5      |
| 4D95        | PC78         |               | PC220-1        | 6D102E-1-A   | PC220-7   | SA6D125E-2    | PC400-6      |
| 4095        | PC60-3/5/6/7 |               | PC220-2        | SA6D107E-1   | PC240LC-8 | SAA           | PC400-8      |
| S4D105-5    | PC100-1      |               | PC650-7/8      | N855         | PC300     | 6D125E-5      | PC450-8      |
| 54U 105-5   | PC120-1      | 6D140         | PC800-8        |              | PC300-1   | SAA6D125E-6-A | PC490LC-11   |
| 6D95L       | PC120-3      |               | PC850-8        | NT855        | PC300-2   | 0400440       | PC650-3      |
|             | PC228        | SA6D140E-3    | PC600-8/7      |              | PC400-1   | SA6D140       | PC710-5      |
| 6D107       | PC220-8      | 4TNV88        | PC40           | 3D88E        | PC30-3    | S6D170B       | PC1000-1     |
|             | PC210-8      | SAA4D107E-1-A | HB215LC-2      | SAA12V140E-3 | PC2000-8  | 00110         | WA350-1      |
| S4D95L-1    | PC100-5/6    | SAA4D107E-2   | PC170LC-10     | 6D108        | PC420-3   | 6D110         | WA400-1      |
| 34D95L-1    | PC120-5/6    | SAA6D170E-3   | PC1250-7       |              | PC300-3   | S6D170        | D275推土机      |
| SAA         | PC110-7      | 3D95          | PC40-5/6       | S6D125-1     | PC400-3   | SAA6D107E-2   | PC228USLC-10 |
| 4D95LE-3    | PC130-7      | S6D102E-1-A   | PC200-6山推      |              | PC410     | SAA4D95LE-6   | PC88MR-10    |
|             |              |               |                |              |           | SAA6D140E-5   | PC700LC-8    |