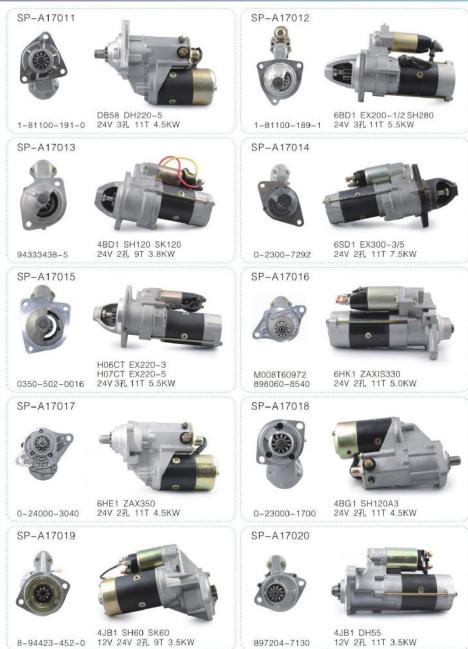

J08A槽 24V 60A



维柴WD615 24A 70A



PC20 DX55/60



A2300 12V 60A

145 SANPING PARTS





GENUINE PARTS 146



#### SP-A17001



600-813-4120 0-23000-1231



S6D105 PC200-3 24V 37L 13T 5.5KW

#### SP-A17002





6D102 PC200-6 24V 2 L 10T 5.5KW

#### SP-A17003



228000-4992 428000-1830



S4D102 PC120-6 24V 2¾L 10T 4.5KW

SP-A17004



S4D102 PC60-7 PC130-7 0-23000-1700 24V 27L 11T 5.5KW

SP-A17005



0-23000-2542



S4D95 PC60-5/6 24V 2孔 9T 4.5KW

#### SP-A17006



0-23000-6531



S6D125 PC400-3 PC450 S6D108 PC300-5 24V 37L 12T 7.5KW

SP-A17007



27570



6D107 PC200-8 PC220-8 24V 3孔 10T 5.5KW

SP-A17008





6D95 PC200-5/-6 600-813-4412 24V 27L 11T 5.5KW

#### SP-A17009





6D95 PC200-5/6 0-23000-2561 24V 2孔 11T 5.5KW

SP-A17010





6BG1 EX200-5 SH200A3 0-28000-6200 24V 37L 11T 4.5KW



GENUINE PARTS 148









0-24000-0178

4HK1 ZAX230/240 24V 13T 5.0KW

SP-A17022





M008T80471A

4M40 SH60 12V 27L 2.0KW 4M40 E307/308 24V 27L 3.2KW 11T 32.5mm

SP-A17023





6D31 SK200 HD700 24V 2孔 11T 3.7KW

SP-A17024





M008T97171

6D34 SK200-6/6E HD820 24V 2孔 11T 5.0KW

M2T78382 SP-A17025



4D31 HD450 4D32 E307 E70B 24V 3孔 9T 3.2KW

SP-A17026



M2T62271



6D24 HD1430 24V 3孔 11T 6.0KW

M002T64272 SP-A17027



M003T57575



4D31 SH265 HD512 24V 3孔 14T 4.5KW

SP-A17028







4D34 HD512 SH135 24V 3孔 13T 5.0KW

SP-A17029



M3795082



6D22 HD1250 24V 3孔 13T 5.5KW

SP-A17030



M000T651271



S4F HD250 24V 2孔 11T 3.2KW



GENUINE PARTS 150



#### SP-A17041





D1146T DH300 24V 3 L 11T 5.0KW

#### SP-A17042





6BT5.9 R200-5 R220-5 R225-7 24V37L 10T 5.5KW

#### SP-A17043