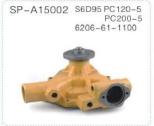

### 挖掘机机型&发动机型号对照表 Engine model

| 发动机型号       | 机型           | 发动机型号         | 机 型            | 发动机型号        | 机型        | 发动机型号         | 机 型          |
|-------------|--------------|---------------|----------------|--------------|-----------|---------------|--------------|
| 3D95/4TNE88 | PC50-1       | 3D67E-A       | PC128          |              | PC200-5   | 4D94          | PC60-2       |
| 3D84        | PC30         | 6D105         | PC150-1        | SA6D95L      | PC210-5   | 000400 4      | PC300-5      |
| 4D84        | PC40-7       | S6D95L        | PC150-3        | SAGD95L      | PC220-5   | S6D108-1      | PC310        |
| 4D84-2      | PC50/45      | Senaer        | 56D95L PC210-6 |              | PC230-6   | S6D108-2      | PC350        |
| S4D87E-1    | PC56-7       | 6D105-1       | PC200-1        | S6D102       | PC200-7   |               | PC300-7      |
| 4D102       | PC60-7       |               | PC200-2        | SAA6D107E-1  | PC200-8   | 6D114         | PC350-7      |
| SAA4D95LE-5 | PC60-8       |               | PC200-3        | S6D105-1     | PC220-3   |               | PC360-7/8    |
| SAA4D95LE   | PC70-8       | S6D105        | PC200-3T       | SA           | PC220-6山推 | S6D125-1W     | PC400-5      |
| 4D95        | PC78         |               | PC220-1        | 6D102E-1-A   | PC220-7   | SA6D125E-2    | PC400-6      |
| 4095        | PC60-3/5/6/7 |               | PC220-2        | SA6D107E-1   | PC240LC-8 | SAA           | PC400-8      |
| S4D105-5    | PC100-1      |               | PC650-7/8      | N855         | PC300     | 6D125E-5      | PC450-8      |
| 54U 105-5   | PC120-1      | 6D140         | PC800-8        |              | PC300-1   | SAA6D125E-6-A | PC490LC-11   |
| 6D95L       | PC120-3      |               | PC850-8        | NT855        | PC300-2   | 0400440       | PC650-3      |
|             | PC228        | SA6D140E-3    | PC600-8/7      |              | PC400-1   | SA6D140       | PC710-5      |
| 6D107       | PC220-8      | 4TNV88        | PC40           | 3D88E        | PC30-3    | S6D170B       | PC1000-1     |
|             | PC210-8      | SAA4D107E-1-A | HB215LC-2      | SAA12V140E-3 | PC2000-8  | 00110         | WA350-1      |
| S4D95L-1    | PC100-5/6    | SAA4D107E-2   | PC170LC-10     | 6D108        | PC420-3   | 6D110         | WA400-1      |
| 34D95L-1    | PC120-5/6    | SAA6D170E-3   | PC1250-7       |              | PC300-3   | S6D170        | D275推土机      |
| SAA         | PC110-7      | 3D95          | PC40-5/6       | S6D125-1     | PC400-3   | SAA6D107E-2   | PC228USLC-10 |
| 4D95LE-3    | PC130-7      | S6D102E-1-A   | PC200-6山推      |              | PC410     | SAA4D95LE-6   | PC88MR-10    |
|             |              |               |                |              |           | SAA6D140E-5   | PC700LC-8    |