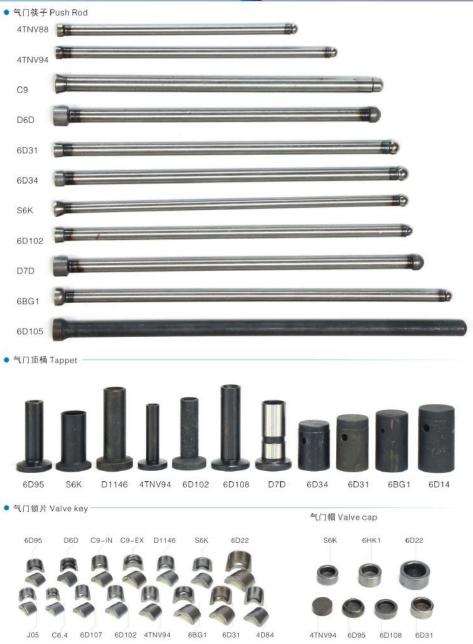

| SP-A09078 | V3800   | SP-A09116 |
| RF8      | SP-A09137 | DE12        | SP-A09079 | V3600   | SP-A09117 |











SP-A12013 6SD1 OEM:1-122 30097-0

SP-A12014 6D22 8B1720

SP-A12015 3306 8N1721

SP-A12016 6D14平口Straight



SP-A12024 6D14斜口Tappter



SP-A12005 6D102 SP-A120 OEM:3942581 OEM:622



SP-A12017 6D108 OEM:6221-31-3130



SP-A12001 4D95 OEM:6204-31-3101



SP-A12024 6D108 OEM:6136-32-3101



SP-A12007 6BD1



SP-A12003 S6K OEM:34319-01010



SP-A12006 6D102 3942581



SP-A12002 6D95 OEM:6206-31-3101



SP-A12018 4TNV94 12900-23000



SP-A12011 6BG1 1-12230-104-1



SP-A12019 4TNV88



SP-A12021 6CT 6D114 OEM: 3801383



SP-A12009 6D31 ME012265



SP-A12020 6D34 OEM:240966



SP-A12008 6HK1 OEM: 8-98064281-0



SP-A12022 VOLVO D7E



SP-A12023 J05E OEM: 13260-10100









● 气门摇臂系列 Rocker Valve Series





702646-5004

715267-5001

702646-5005

49189-00501

114400-2100

114400-2720

114100-3320

114400-3340

49189-00501

114400-2720

24100-1860

114400-2720 114400-3140

894418-3200

3528174

4029601

3528867

3528741

3528747



TBP4

WHIE

WH1C

НТ3В

TB31

TBP4

HIC

HIC

RHC7

RHC62C

RHC6-5

TD04H-15G

RHE7

RHC6

RHG6

RHC7

4HK1

6HK1

RHB

H07C-TD

TD04H-15G

6BT5.9

6CT

6CTA

NT855

4BTAA

6BTAA210PS

6BTAA180PS

4BDITEX120

6BDITEX200

6BDITEX2002/3

6BDGITEX200-5

6SD1EX300-3C

EX230-6/ZX200ZX230

EX120-2/3

EX200-2

EX220-5

EX300-2/3

ZAXIS240-3

ZAXIS330-3

EX120

6BT160PS

CUMMINS

CUMMINS

CUMMINS

CUMMINS

CUMMINS

CUMMINS

CUMMINS

CUMMINS

HITACHI

HITACHI

HITACHI HITACHI

HITACHI

HITACHI

HITACHI

HITACHI

HITACHI

HITACHI

HITACHI