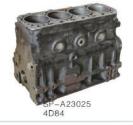

缸体系列 Cylinder block Series

SP-A23001 6BT/6D102 6735-21-1010 3935943

SP-A23002 4D95 6204-21-1102

SP-A23005 DH220-5 DB58

SP-A23007 4D102/4BT A3903920

SP-A23008 4HK 18-9800544-3

SP-A23012 6BD1T 1-11210442-3

SP-A23013 4BD1 4BG1 8-97130328-4 8-97123954-2

SP-A23016 6BG1 1-11210444-7

SP-A23018 4TNV94 洋马YANMAR

SP-A23020 S6D95/S6D95L 62-9-21-1200 6207-21-1102

SP-A23022 CAT3066 5I-7530 125-2964 178-6593

SP-A23023 JO5E 11401-E0704

SP-A23027 VOLVO240/290 D7D

SP-A23028 4TNE94洋马YANMAR