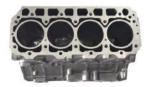

缸体系列 Cylinder block Series

SP-A23001 6BT/6D102 6735-21-1010 3935943

SP-A23002 4D95 6204-21-1102

SP-A23005 DH220-5 DB58

SP-A23007 4D102/4BT A3903920

SP-A23008 4HK 18-9800544-3

SP-A23012 6BD1T 1-11210442-3

SP-A23013 4BD1 4BG1 8-97130328-4 8-97123954-2

SP-A23016 6BG1 1-11210444-7

SP-A23018 4TNV94 洋马YANMAR

SP-A23020 S6D95/S6D95L 62-9-21-1200 6207-21-1102

SP-A23022 CAT3066 5I-7530 125-2964 178-6593

SP-A23023 JO5E 11401-E0704

SP-A23027 VOLVO240/290 D7D

SP-A23028 4TNE94洋马YANMAR