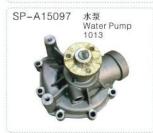

EX120 128MM



SP-A15018 6BD1TEX200-1 SH280 1-13610145-2



SP-A15019 6BD1T EX200-2 1-1361090-0



SP-A15020 6BG1 SH200A3 EX200-5 1-13650017-1



SP-A15021 4BG1 SK120-5 SH120A3



SP-A15022 4BG1 ZAXIS120 SK125 155mm



SP-A15023 6SD1 EX300-3 1-13610944-0



SP-A15024 6SD1T EX300-5 1-13650068-1



SP-A15025 4HK1 67L ZAX240 8-98022822-1



SP-A15026 4HK1 47L SH200-5 8-98038845-0



SP-A15027 6HK1 ZAXIS330 1-13650133-0



SP-A15028 4JB1 ZAXIS70/75 DH55 Φ6



SP-A15029 4JB1 SK60 SH60 HD307 Φ8



SP-A15030 H07CT EX220-5 16100-3264









































































































SP-A15079 水泵 Water Pump V2403-4







SP-A15082 水泵 Water Pump V1505







SP-A15085 水泵 Water Pump 2W8003







SP-A15088 水泵 Water Pump 4D105







































# 水箱系列 Radiator series

型号尺寸对应 单位尺寸:mm

| CAT CATERPILLAR        |            | <b>●</b> KOMATSU     |