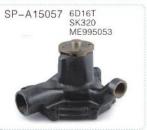

096

SP-A37041



机油散热器芯 Oil Cooler Ass'y 6D114/QSL9 3966365

SP-A37042



机油散热器芯 Oil Cooler Ass'y 6D31 旧款 OLD TYPE 054532

































GENUINE PARTS 166







SP-A15017 4BD1 4BC2 SH120 SK120 EX120 128MM



SP-A15018 6BD1TEX200-1 SH280 1-13610145-2



SP-A15019 6BD1T EX200-2 1-1361090-0



SP-A15020 6BG1 SH200A3 EX200-5 1-13650017-1



SP-A15021 4BG1 SK120-5 SH120A3



SP-A15022 4BG1 ZAXIS120 SK125 155mm



SP-A15023 6SD1 EX300-3 1-13610944-0



SP-A15024 6SD1T EX300-5 1-13650068-1



SP-A15025 4HK1 67L ZAX240 8-98022822-1



SP-A15026 4HK1 47L SH200-5 8-98038845-0



SP-A15027 6HK1 ZAXIS330 1-13650133-0



SP-A15028 4JB1 ZAXIS70/75 DH55 Φ6



SP-A15029 4JB1 SK60 SH60 HD307 Φ8



SP-A15030 H07CT EX220-5 16100-3264









































































































SP-A15079 水泵 Water Pump V2403-4







SP-A15082 水泵 Water Pump V1505







SP-A15085 水泵 Water Pump 2W8003







SP-A15088 水泵 Water Pump 4D105







































# 水箱系列 Radiator series

型号尺寸对应 单位尺寸:mm

| CAT CATERPILLAR        |            | <b>●</b> KOMATSU     |