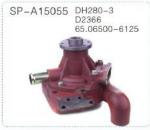

4095096

SP-A37041



机油散热器芯 Oil Cooler Ass'y 6D114/QSL9 3966365

SP-A37042



机油散热器芯 Oil Cooler Ass'y 6D31 旧款 OLD TYPE 054532

































GENUINE PARTS 166







SP-A15017 4BD1 4BC2 SH120 SK120 EX120 128MM



SP-A15018 6BD1TEX200-1 SH280 1-13610145-2



SP-A15019 6BD1T EX200-2 1-1361090-0



SP-A15020 6BG1 SH200A3 EX200-5 1-13650017-1



SP-A15021 4BG1 SK120-5 SH120A3



SP-A15022 4BG1 ZAXIS120 SK125 155mm



SP-A15023 6SD1 EX300-3 1-13610944-0



SP-A15024 6SD1T EX300-5 1-13650068-1



SP-A15025 4HK1 67L ZAX240 8-98022822-1



SP-A15026 4HK1 47L SH200-5 8-98038845-0



SP-A15027 6HK1 ZAXIS330 1-13650133-0



SP-A15028 4JB1 ZAXIS70/75 DH55 Φ6



SP-A15029 4JB1 SK60 SH60 HD307 Φ8



SP-A15030 H07CT EX220-5 16100-3264









































































































SP-A15079 水泵 Water Pump V2403-4







SP-A15082 水泵 Water Pump V1505







SP-A15085 水泵 Water Pump 2W8003







SP-A15088 水泵 Water Pump 4D105







































# 水箱系列 Radiator series

型号尺寸对应 单位尺寸:mm

| CAT CATERPILLAR        |            | <b>●</b> KOMATSU     |