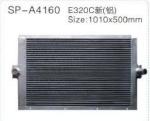

|













SP-A1948

#### GUANGZHOU SANPING MACHINERY CO.,LTD.

SP-A1947

SP-A1946

SH 280 Size:880x760x95



SH 240 1020x735x95mm

GENUINE PARTS 178







GENUINE PARTS 180







































# 发动机件



GENUINE PARTS 184

























6D14/16 OEM:ME99427



SP-A28002

4BD1/4BE1 8-94470-0301-1





DH200-5 DB58 OEM:65.06402-5015



E200B / E320C S6K OEM: 5I-8010 / 5I-7700

SP-A28005



PC200-66D95 600-421-6360



PC200-56D95 600-421-6110



6D31 / 6D34 OEM: ME996365



6D125 600-421-6310

SP-A28009



6D105 600-421-6120



PC200-7 PC220-6 6D102 6732-61-1620



6BD1/6BG1 1-13700-7-0



6D114 6741-61-1610

SP-A28013



PC400-6 600-421-6630



DH300-5 OEM:65.06401-6040



J05E S0401-66119



J08E S0401-66114

SP-A28017



4HK1 8-97300790-2 8-97600787-2



6HK1 8-97602393-1 8-97602048-2



6D108 PC300-6 OEM:600-421-6410



191 SANPING PARTS









ED750 OEM:25520-72010



CUMMINS M11 OEM:4973373



QSM11 4952630/3059408



PERK1NS OEM:4133L507

SP-A28045



上柴 OEM: