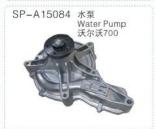

GENUINE PARTS 166







SP-A15017 4BD1 4BC2 SH120 SK120 EX120 128MM



SP-A15018 6BD1TEX200-1 SH280 1-13610145-2



SP-A15019 6BD1T EX200-2 1-1361090-0



SP-A15020 6BG1 SH200A3 EX200-5 1-13650017-1



SP-A15021 4BG1 SK120-5 SH120A3



SP-A15022 4BG1 ZAXIS120 SK125 155mm



SP-A15023 6SD1 EX300-3 1-13610944-0



SP-A15024 6SD1T EX300-5 1-13650068-1



SP-A15025 4HK1 67L ZAX240 8-98022822-1



SP-A15026 4HK1 47L SH200-5 8-98038845-0



SP-A15027 6HK1 ZAXIS330 1-13650133-0



SP-A15028 4JB1 ZAXIS70/75 DH55 Φ6



SP-A15029 4JB1 SK60 SH60 HD307 Φ8



SP-A15030 H07CT EX220-5 16100-3264









































































































SP-A15079 水泵 Water Pump V2403-4







SP-A15082 水泵 Water Pump V1505







SP-A15085 水泵 Water Pump 2W8003







SP-A15088 水泵 Water Pump 4D105







































# 水箱系列 Radiator series

型号尺寸对应 单位尺寸:mm

| CAT CATERPILLAR        |            | <b>●</b> KOMATSU     |