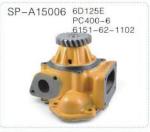

| YANMA        | IR 洋马                                                                                                                                                                                                                                                                                                                                                                                                                                                                                                                                                                                                                                                                                                                                                                                                                                                                                                                                                                                                                                                                                                                                                                                                                                                                                                                                                                                                                                                                                                                                                                                                                                                                                                                                                                                                                                                                                                                                                                                                                                                                                                                          | ISUZU <del>I</del> | i十铃                                                                                                                                                                                                                                                                                                                                                                                                                                                                                                                                                                                                                                                                                                                                                                                                                                                                                                                                                                                                                                                                                                                                                                                                                                                                                                                                                                                                                                                                                                                                                                                                                                                                                                                                                                                                                                                                                                                                                                                                                                                                                                                            | KOMATSI        | J小松       | MITSUBIS         |                       |
|--------------|--------------------------------------------------------------------------------------------------------------------------------------------------------------------------------------------------------------------------------------------------------------------------------------------------------------------------------------------------------------------------------------------------------------------------------------------------------------------------------------------------------------------------------------------------------------------------------------------------------------------------------------------------------------------------------------------------------------------------------------------------------------------------------------------------------------------------------------------------------------------------------------------------------------------------------------------------------------------------------------------------------------------------------------------------------------------------------------------------------------------------------------------------------------------------------------------------------------------------------------------------------------------------------------------------------------------------------------------------------------------------------------------------------------------------------------------------------------------------------------------------------------------------------------------------------------------------------------------------------------------------------------------------------------------------------------------------------------------------------------------------------------------------------------------------------------------------------------------------------------------------------------------------------------------------------------------------------------------------------------------------------------------------------------------------------------------------------------------------------------------------------|--------------------|--------------------------------------------------------------------------------------------------------------------------------------------------------------------------------------------------------------------------------------------------------------------------------------------------------------------------------------------------------------------------------------------------------------------------------------------------------------------------------------------------------------------------------------------------------------------------------------------------------------------------------------------------------------------------------------------------------------------------------------------------------------------------------------------------------------------------------------------------------------------------------------------------------------------------------------------------------------------------------------------------------------------------------------------------------------------------------------------------------------------------------------------------------------------------------------------------------------------------------------------------------------------------------------------------------------------------------------------------------------------------------------------------------------------------------------------------------------------------------------------------------------------------------------------------------------------------------------------------------------------------------------------------------------------------------------------------------------------------------------------------------------------------------------------------------------------------------------------------------------------------------------------------------------------------------------------------------------------------------------------------------------------------------------------------------------------------------------------------------------------------------|----------------|-----------|------------------|-----------------------|
| MODEL        | NP.NO                                                                                                                                                                                                                                                                                                                                                                                                                                                                                                                                                                                                                                                                                                                                                                                                                                                                                                                                                                                                                                                                                                                                                                                                                                                                                                                                                                                                                                                                                                                                                                                                                                                                                                                                                                                                                                                                                                                                                                                                                                                                                                                          | MODEL              | NP.NO                                                                                                                                                                                                                                                                                                                                                                                                                                                                                                                                                                                                                                                                                                                                                                                                                                                                                                                                                                                                                                                                                                                                                                                                                                                                                                                                                                                                                                                                                                                                                                                                                                                                                                                                                                                                                                                                                                                                                                                                                                                                                                                          | MODEL          | NP.NO     | MODEL            | NP.NO                 |
| 3D82/3TNV82  | SP-A11001                                                                                                                                                                                                                                                                                                                                                                                                                                                                                                                                                                                                                                                                                                                                                                                                                                                                                                                                                                                                                                                                                                                                                                                                                                                                                                                                                                                                                                                                                                                                                                                                                                                                                                                                                                                                                                                                                                                                                                                                                                                                                                                      | 4HK1电喷             | SP-A11036                                                                                                                                                                                                                                                                                                                                                                                                                                                                                                                                                                                                                                                                                                                                                                                                                                                                                                                                                                                                                                                                                                                                                                                                                                                                                                                                                                                                                                                                                                                                                                                                                                                                                                                                                                                                                                                                                                                                                                                                                                                                                                                      | 4D102-6        | SP-A11067 | 4D31             | SP-A11107             |
| 3D84-1       | SP-A11002                                                                                                                                                                                                                                                                                                                                                                                                                                                                                                                                                                                                                                                                                                                                                                                                                                                                                                                                                                                                                                                                                                                                                                                                                                                                                                                                                                                                                                                                                                                                                                                                                                                                                                                                                                                                                                                                                                                                                                                                                                                                                                                      | 4JB1圆底             | SP-A11037                                                                                                                                                                                                                                                                                                                                                                                                                                                                                                                                                                                                                                                                                                                                                                                                                                                                                                                                                                                                                                                                                                                                                                                                                                                                                                                                                                                                                                                                                                                                                                                                                                                                                                                                                                                                                                                                                                                                                                                                                                                                                                                      | 4D102-7        | SP-A11068 | 4D32ME012174     | SP-A11108             |
| 3D84-2       | SP-A11003                                                                                                                                                                                                                                                                                                                                                                                                                                                                                                                                                                                                                                                                                                                                                                                                                                                                                                                                                                                                                                                                                                                                                                                                                                                                                                                                                                                                                                                                                                                                                                                                                                                                                                                                                                                                                                                                                                                                                                                                                                                                                                                      | 4JB1方底             | SP-A11038                                                                                                                                                                                                                                                                                                                                                                                                                                                                                                                                                                                                                                                                                                                                                                                                                                                                                                                                                                                                                                                                                                                                                                                                                                                                                                                                                                                                                                                                                                                                                                                                                                                                                                                                                                                                                                                                                                                                                                                                                                                                                                                      | 4D105          | SP-A11069 | 4D32ME013313     | SP-A11109             |
| 3D84-3       | SP-A11004                                                                                                                                                                                                                                                                                                                                                                                                                                                                                                                                                                                                                                                                                                                                                                                                                                                                                                                                                                                                                                                                                                                                                                                                                                                                                                                                                                                                                                                                                                                                                                                                                                                                                                                                                                                                                                                                                                                                                                                                                                                                                                                      | 4JC1               | SP-A11039                                                                                                                                                                                                                                                                                                                                                                                                                                                                                                                                                                                                                                                                                                                                                                                                                                                                                                                                                                                                                                                                                                                                                                                                                                                                                                                                                                                                                                                                                                                                                                                                                                                                                                                                                                                                                                                                                                                                                                                                                                                                                                                      | 4D130          | SP-A11070 | 4D32ME017617     | SP-A11110             |
| 3D88E-3      | SP-A11005                                                                                                                                                                                                                                                                                                                                                                                                                                                                                                                                                                                                                                                                                                                                                                                                                                                                                                                                                                                                                                                                                                                                                                                                                                                                                                                                                                                                                                                                                                                                                                                                                                                                                                                                                                                                                                                                                                                                                                                                                                                                                                                      | 4JG1               | SP-A11040                                                                                                                                                                                                                                                                                                                                                                                                                                                                                                                                                                                                                                                                                                                                                                                                                                                                                                                                                                                                                                                                                                                                                                                                                                                                                                                                                                                                                                                                                                                                                                                                                                                                                                                                                                                                                                                                                                                                                                                                                                                                                                                      | 2D92           | SP-A11071 | 4D32ME018274     | SP-A11111             |
| 3D88E-5P     | SP-A11006                                                                                                                                                                                                                                                                                                                                                                                                                                                                                                                                                                                                                                                                                                                                                                                                                                                                                                                                                                                                                                                                                                                                                                                                                                                                                                                                                                                                                                                                                                                                                                                                                                                                                                                                                                                                                                                                                                                                                                                                                                                                                                                      | 4JG2               | SP-A11041                                                                                                                                                                                                                                                                                                                                                                                                                                                                                                                                                                                                                                                                                                                                                                                                                                                                                                                                                                                                                                                                                                                                                                                                                                                                                                                                                                                                                                                                                                                                                                                                                                                                                                                                                                                                                                                                                                                                                                                                                                                                                                                      | 3D88E          | SP-A11072 | 4D34ME088990     | SP-A11112             |
| 3TNV88       | SP-A11007                                                                                                                                                                                                                                                                                                                                                                                                                                                                                                                                                                                                                                                                                                                                                                                                                                                                                                                                                                                                                                                                                                                                                                                                                                                                                                                                                                                                                                                                                                                                                                                                                                                                                                                                                                                                                                                                                                                                                                                                                                                                                                                      | 4LE1               | SP-A11042                                                                                                                                                                                                                                                                                                                                                                                                                                                                                                                                                                                                                                                                                                                                                                                                                                                                                                                                                                                                                                                                                                                                                                                                                                                                                                                                                                                                                                                                                                                                                                                                                                                                                                                                                                                                                                                                                                                                                                                                                                                                                                                      | 3D67E          | SP-A11073 | 4D34ME220454     | SP-A11113             |
| 4D84-2       | SP-A11008                                                                                                                                                                                                                                                                                                                                                                                                                                                                                                                                                                                                                                                                                                                                                                                                                                                                                                                                                                                                                                                                                                                                                                                                                                                                                                                                                                                                                                                                                                                                                                                                                                                                                                                                                                                                                                                                                                                                                                                                                                                                                                                      | 4LE2               | SP-A11043                                                                                                                                                                                                                                                                                                                                                                                                                                                                                                                                                                                                                                                                                                                                                                                                                                                                                                                                                                                                                                                                                                                                                                                                                                                                                                                                                                                                                                                                                                                                                                                                                                                                                                                                                                                                                                                                                                                                                                                                                                                                                                                      | 3D95           | SP-A11074 | 4D34ME014160     | SP-A11114             |
| 4D84-3       | SP-A11009                                                                                                                                                                                                                                                                                                                                                                                                                                                                                                                                                                                                                                                                                                                                                                                                                                                                                                                                                                                                                                                                                                                                                                                                                                                                                                                                                                                                                                                                                                                                                                                                                                                                                                                                                                                                                                                                                                                                                                                                                                                                                                                      | 4BD1               | SP-A11044                                                                                                                                                                                                                                                                                                                                                                                                                                                                                                                                                                                                                                                                                                                                                                                                                                                                                                                                                                                                                                                                                                                                                                                                                                                                                                                                                                                                                                                                                                                                                                                                                                                                                                                                                                                                                                                                                                                                                                                                                                                                                                                      | 3D75           | SP-A11075 | 4D34ME082584     | SP-A11115             |
| 2TE67        | SP-A11010                                                                                                                                                                                                                                                                                                                                                                                                                                                                                                                                                                                                                                                                                                                                                                                                                                                                                                                                                                                                                                                                                                                                                                                                                                                                                                                                                                                                                                                                                                                                                                                                                                                                                                                                                                                                                                                                                                                                                                                                                                                                                                                      | 4BD1(98mm)         | SP-A11045                                                                                                                                                                                                                                                                                                                                                                                                                                                                                                                                                                                                                                                                                                                                                                                                                                                                                                                                                                                                                                                                                                                                                                                                                                                                                                                                                                                                                                                                                                                                                                                                                                                                                                                                                                                                                                                                                                                                                                                                                                                                                                                      | S4D87E-1       | SP-A11076 | 4M40ME202828     | SP-A11116             |
| 3TNV72       | SP-A11011                                                                                                                                                                                                                                                                                                                                                                                                                                                                                                                                                                                                                                                                                                                                                                                                                                                                                                                                                                                                                                                                                                                                                                                                                                                                                                                                                                                                                                                                                                                                                                                                                                                                                                                                                                                                                                                                                                                                                                                                                                                                                                                      | 4BG1三道环            | SP-A11046                                                                                                                                                                                                                                                                                                                                                                                                                                                                                                                                                                                                                                                                                                                                                                                                                                                                                                                                                                                                                                                                                                                                                                                                                                                                                                                                                                                                                                                                                                                                                                                                                                                                                                                                                                                                                                                                                                                                                                                                                                                                                                                      | 4D84           | SP-A11077 | 4M40ME200688     | SP-A11117             |
| 3TNE74       | SP-A11012                                                                                                                                                                                                                                                                                                                                                                                                                                                                                                                                                                                                                                                                                                                                                                                                                                                                                                                                                                                                                                                                                                                                                                                                                                                                                                                                                                                                                                                                                                                                                                                                                                                                                                                                                                                                                                                                                                                                                                                                                                                                                                                      | 4BG1四道环            | SP-A11047                                                                                                                                                                                                                                                                                                                                                                                                                                                                                                                                                                                                                                                                                                                                                                                                                                                                                                                                                                                                                                                                                                                                                                                                                                                                                                                                                                                                                                                                                                                                                                                                                                                                                                                                                                                                                                                                                                                                                                                                                                                                                                                      | 4D92           | SP-A11078 | 4M40ME201780     | SP-A11118             |
| 3TNV75       | SP-A11013                                                                                                                                                                                                                                                                                                                                                                                                                                                                                                                                                                                                                                                                                                                                                                                                                                                                                                                                                                                                                                                                                                                                                                                                                                                                                                                                                                                                                                                                                                                                                                                                                                                                                                                                                                                                                                                                                                                                                                                                                                                                                                                      | 4BG1方底             | SP-A11048                                                                                                                                                                                                                                                                                                                                                                                                                                                                                                                                                                                                                                                                                                                                                                                                                                                                                                                                                                                                                                                                                                                                                                                                                                                                                                                                                                                                                                                                                                                                                                                                                                                                                                                                                                                                                                                                                                                                                                                                                                                                                                                      | 4D94           | SP-A11079 | 4M40ME203224     | SP-A11119             |
| 3TNV70       | SP-A11014                                                                                                                                                                                                                                                                                                                                                                                                                                                                                                                                                                                                                                                                                                                                                                                                                                                                                                                                                                                                                                                                                                                                                                                                                                                                                                                                                                                                                                                                                                                                                                                                                                                                                                                                                                                                                                                                                                                                                                                                                                                                                                                      | 6BB1               | SP-A11049                                                                                                                                                                                                                                                                                                                                                                                                                                                                                                                                                                                                                                                                                                                                                                                                                                                                                                                                                                                                                                                                                                                                                                                                                                                                                                                                                                                                                                                                                                                                                                                                                                                                                                                                                                                                                                                                                                                                                                                                                                                                                                                      | 4D120          | SP-A11080 | 6D14IE           | SP-A11120             |
| 3TNV76       | SP-A11015                                                                                                                                                                                                                                                                                                                                                                                                                                                                                                                                                                                                                                                                                                                                                                                                                                                                                                                                                                                                                                                                                                                                                                                                                                                                                                                                                                                                                                                                                                                                                                                                                                                                                                                                                                                                                                                                                                                                                                                                                                                                                                                      | 6BD1               | SP-A11050                                                                                                                                                                                                                                                                                                                                                                                                                                                                                                                                                                                                                                                                                                                                                                                                                                                                                                                                                                                                                                                                                                                                                                                                                                                                                                                                                                                                                                                                                                                                                                                                                                                                                                                                                                                                                                                                                                                                                                                                                                                                                                                      | 4D106          | SP-A11081 | 6D14T新           | SP-A11121             |
| 3TNV78       | SP-A11016                                                                                                                                                                                                                                                                                                                                                                                                                                                                                                                                                                                                                                                                                                                                                                                                                                                                                                                                                                                                                                                                                                                                                                                                                                                                                                                                                                                                                                                                                                                                                                                                                                                                                                                                                                                                                                                                                                                                                                                                                                                                                                                      | 6BG1方底             | SP-A11051                                                                                                                                                                                                                                                                                                                                                                                                                                                                                                                                                                                                                                                                                                                                                                                                                                                                                                                                                                                                                                                                                                                                                                                                                                                                                                                                                                                                                                                                                                                                                                                                                                                                                                                                                                                                                                                                                                                                                                                                                                                                                                                      | 4D95           | SP-A11082 | 6D15IB           | SP-A11122             |
| 3TNE68       | SP-A11017                                                                                                                                                                                                                                                                                                                                                                                                                                                                                                                                                                                                                                                                                                                                                                                                                                                                                                                                                                                                                                                                                                                                                                                                                                                                                                                                                                                                                                                                                                                                                                                                                                                                                                                                                                                                                                                                                                                                                                                                                                                                                                                      | 6BG1(三道)           | SP-A11052                                                                                                                                                                                                                                                                                                                                                                                                                                                                                                                                                                                                                                                                                                                                                                                                                                                                                                                                                                                                                                                                                                                                                                                                                                                                                                                                                                                                                                                                                                                                                                                                                                                                                                                                                                                                                                                                                                                                                                                                                                                                                                                      | 4D95/2170      | SP-A11083 | 6D15新            | SP-A11123             |
| 3TNE82(71mm) | SP-A11018                                                                                                                                                                                                                                                                                                                                                                                                                                                                                                                                                                                                                                                                                                                                                                                                                                                                                                                                                                                                                                                                                                                                                                                                                                                                                                                                                                                                                                                                                                                                                                                                                                                                                                                                                                                                                                                                                                                                                                                                                                                                                                                      | 6BG1T四道环           | SP-A11053                                                                                                                                                                                                                                                                                                                                                                                                                                                                                                                                                                                                                                                                                                                                                                                                                                                                                                                                                                                                                                                                                                                                                                                                                                                                                                                                                                                                                                                                                                                                                                                                                                                                                                                                                                                                                                                                                                                                                                                                                                                                                                                      | 4D95/2190      | SP-A11084 | 6D15ME072055     | SP-A11124             |
| 3TNE82(87mm) | SP-A11019                                                                                                                                                                                                                                                                                                                                                                                                                                                                                                                                                                                                                                                                                                                                                                                                                                                                                                                                                                                                                                                                                                                                                                                                                                                                                                                                                                                                                                                                                                                                                                                                                                                                                                                                                                                                                                                                                                                                                                                                                                                                                                                      | 6HK1(电喷)           | SP-A11054                                                                                                                                                                                                                                                                                                                                                                                                                                                                                                                                                                                                                                                                                                                                                                                                                                                                                                                                                                                                                                                                                                                                                                                                                                                                                                                                                                                                                                                                                                                                                                                                                                                                                                                                                                                                                                                                                                                                                                                                                                                                                                                      | 4D95/2110      | SP-A11085 | 6D16TME300199    | SP-A11125             |
| 4D87         | SP-A11020                                                                                                                                                                                                                                                                                                                                                                                                                                                                                                                                                                                                                                                                                                                                                                                                                                                                                                                                                                                                                                                                                                                                                                                                                                                                                                                                                                                                                                                                                                                                                                                                                                                                                                                                                                                                                                                                                                                                                                                                                                                                                                                      | 6HK1(直喷)           | SP-A11055                                                                                                                                                                                                                                                                                                                                                                                                                                                                                                                                                                                                                                                                                                                                                                                                                                                                                                                                                                                                                                                                                                                                                                                                                                                                                                                                                                                                                                                                                                                                                                                                                                                                                                                                                                                                                                                                                                                                                                                                                                                                                                                      | 4D95/2141      | SP-A11086 | 6D16TME072065/斜口 | SP-A11126             |
| 3D67         | SP-A11021                                                                                                                                                                                                                                                                                                                                                                                                                                                                                                                                                                                                                                                                                                                                                                                                                                                                                                                                                                                                                                                                                                                                                                                                                                                                                                                                                                                                                                                                                                                                                                                                                                                                                                                                                                                                                                                                                                                                                                                                                                                                                                                      | 6RB1               | SP-A11056                                                                                                                                                                                                                                                                                                                                                                                                                                                                                                                                                                                                                                                                                                                                                                                                                                                                                                                                                                                                                                                                                                                                                                                                                                                                                                                                                                                                                                                                                                                                                                                                                                                                                                                                                                                                                                                                                                                                                                                                                                                                                                                      | 6D95-6         | SP-A11087 | 6D16TME072062/平口 | SP-A11127             |
| 3D95         | SP-A11022                                                                                                                                                                                                                                                                                                                                                                                                                                                                                                                                                                                                                                                                                                                                                                                                                                                                                                                                                                                                                                                                                                                                                                                                                                                                                                                                                                                                                                                                                                                                                                                                                                                                                                                                                                                                                                                                                                                                                                                                                                                                                                                      | 6RB1               | SP-A11057                                                                                                                                                                                                                                                                                                                                                                                                                                                                                                                                                                                                                                                                                                                                                                                                                                                                                                                                                                                                                                                                                                                                                                                                                                                                                                                                                                                                                                                                                                                                                                                                                                                                                                                                                                                                                                                                                                                                                                                                                                                                                                                      | 6D95-5         | SP-A11088 | 6D16TME078502    | SP-A11128             |
| 4D88E-3      | SP-A11023                                                                                                                                                                                                                                                                                                                                                                                                                                                                                                                                                                                                                                                                                                                                                                                                                                                                                                                                                                                                                                                                                                                                                                                                                                                                                                                                                                                                                                                                                                                                                                                                                                                                                                                                                                                                                                                                                                                                                                                                                                                                                                                      | 6SD1三道环            | SP-A11058                                                                                                                                                                                                                                                                                                                                                                                                                                                                                                                                                                                                                                                                                                                                                                                                                                                                                                                                                                                                                                                                                                                                                                                                                                                                                                                                                                                                                                                                                                                                                                                                                                                                                                                                                                                                                                                                                                                                                                                                                                                                                                                      | 6D102-6        | SP-A11089 | 6D16TME072000    | SP-A11129             |
| 4TNV84       | SP-A11024                                                                                                                                                                                                                                                                                                                                                                                                                                                                                                                                                                                                                                                                                                                                                                                                                                                                                                                                                                                                                                                                                                                                                                                                                                                                                                                                                                                                                                                                                                                                                                                                                                                                                                                                                                                                                                                                                                                                                                                                                                                                                                                      | 6SD1四道环            | SP-A11059                                                                                                                                                                                                                                                                                                                                                                                                                                                                                                                                                                                                                                                                                                                                                                                                                                                                                                                                                                                                                                                                                                                                                                                                                                                                                                                                                                                                                                                                                                                                                                                                                                                                                                                                                                                                                                                                                                                                                                                                                                                                                                                      | 6D102-7        | SP-A11090 | 6D16TME993110    | SP-A11130             |
|              | SP-A11025                                                                                                                                                                                                                                                                                                                                                                                                                                                                                                                                                                                                                                                                                                                                                                                                                                                                                                                                                                                                                                                                                                                                                                                                                                                                                                                                                                                                                                                                                                                                                                                                                                                                                                                                                                                                                                                                                                                                                                                                                                                                                                                      | 6WG1电喷             | SP-A11060                                                                                                                                                                                                                                                                                                                                                                                                                                                                                                                                                                                                                                                                                                                                                                                                                                                                                                                                                                                                                                                                                                                                                                                                                                                                                                                                                                                                                                                                                                                                                                                                                                                                                                                                                                                                                                                                                                                                                                                                                                                                                                                      | 6D107          | SP-A11091 | 6D22ME158096/6MM | SP-A11131             |
| 4TNV98       | SP-A11026                                                                                                                                                                                                                                                                                                                                                                                                                                                                                                                                                                                                                                                                                                                                                                                                                                                                                                                                                                                                                                                                                                                                                                                                                                                                                                                                                                                                                                                                                                                                                                                                                                                                                                                                                                                                                                                                                                                                                                                                                                                                                                                      | 6WG1直喷             | SP-A11061                                                                                                                                                                                                                                                                                                                                                                                                                                                                                                                                                                                                                                                                                                                                                                                                                                                                                                                                                                                                                                                                                                                                                                                                                                                                                                                                                                                                                                                                                                                                                                                                                                                                                                                                                                                                                                                                                                                                                                                                                                                                                                                      | 6D108-5        | SP-A11092 | 6D22ME052664/6MM | SP-A11132             |
| 4TNE88       | SP-A11027                                                                                                                                                                                                                                                                                                                                                                                                                                                                                                                                                                                                                                                                                                                                                                                                                                                                                                                                                                                                                                                                                                                                                                                                                                                                                                                                                                                                                                                                                                                                                                                                                                                                                                                                                                                                                                                                                                                                                                                                                                                                                                                      | C240               | SP-A11062                                                                                                                                                                                                                                                                                                                                                                                                                                                                                                                                                                                                                                                                                                                                                                                                                                                                                                                                                                                                                                                                                                                                                                                                                                                                                                                                                                                                                                                                                                                                                                                                                                                                                                                                                                                                                                                                                                                                                                                                                                                                                                                      | 6D108-6        | SP-A11093 | 6D22/4MM         | SP-A11133             |
| 4TNE94       | SP-A11028                                                                                                                                                                                                                                                                                                                                                                                                                                                                                                                                                                                                                                                                                                                                                                                                                                                                                                                                                                                                                                                                                                                                                                                                                                                                                                                                                                                                                                                                                                                                                                                                                                                                                                                                                                                                                                                                                                                                                                                                                                                                                                                      | EC100              | SP-A11063                                                                                                                                                                                                                                                                                                                                                                                                                                                                                                                                                                                                                                                                                                                                                                                                                                                                                                                                                                                                                                                                                                                                                                                                                                                                                                                                                                                                                                                                                                                                                                                                                                                                                                                                                                                                                                                                                                                                                                                                                                                                                                                      | 6D110(有两款)     | SP-A11094 | 6D24ME152652     | SP-A11134             |
| 4TNE98       | SP-A11029                                                                                                                                                                                                                                                                                                                                                                                                                                                                                                                                                                                                                                                                                                                                                                                                                                                                                                                                                                                                                                                                                                                                                                                                                                                                                                                                                                                                                                                                                                                                                                                                                                                                                                                                                                                                                                                                                                                                                                                                                                                                                                                      | 6UZ1               | SP-A11064                                                                                                                                                                                                                                                                                                                                                                                                                                                                                                                                                                                                                                                                                                                                                                                                                                                                                                                                                                                                                                                                                                                                                                                                                                                                                                                                                                                                                                                                                                                                                                                                                                                                                                                                                                                                                                                                                                                                                                                                                                                                                                                      | 6D110(有两款)     | SP-A11095 | 6D24ME158096/6MM | SP-A11135             |
| 4TNV88       | SP-A11030                                                                                                                                                                                                                                                                                                                                                                                                                                                                                                                                                                                                                                                                                                                                                                                                                                                                                                                                                                                                                                                                                                                                                                                                                                                                                                                                                                                                                                                                                                                                                                                                                                                                                                                                                                                                                                                                                                                                                                                                                                                                                                                      | 4JA1               | SP-A11065                                                                                                                                                                                                                                                                                                                                                                                                                                                                                                                                                                                                                                                                                                                                                                                                                                                                                                                                                                                                                                                                                                                                                                                                                                                                                                                                                                                                                                                                                                                                                                                                                                                                                                                                                                                                                                                                                                                                                                                                                                                                                                                      | 6D114/6CT8.3   | SP-A11096 | 6D31ME012858     | SP-A11136             |
| 4TNV94       | SP-A11031                                                                                                                                                                                                                                                                                                                                                                                                                                                                                                                                                                                                                                                                                                                                                                                                                                                                                                                                                                                                                                                                                                                                                                                                                                                                                                                                                                                                                                                                                                                                                                                                                                                                                                                                                                                                                                                                                                                                                                                                                                                                                                                      | 4JJ1               | SP-A11066                                                                                                                                                                                                                                                                                                                                                                                                                                                                                                                                                                                                                                                                                                                                                                                                                                                                                                                                                                                                                                                                                                                                                                                                                                                                                                                                                                                                                                                                                                                                                                                                                                                                                                                                                                                                                                                                                                                                                                                                                                                                                                                      | 6D125/D85      | SP-A11097 | 6D34ME088990     | SP-A11137             |
| 3TN100       | SP-A11032                                                                                                                                                                                                                                                                                                                                                                                                                                                                                                                                                                                                                                                                                                                                                                                                                                                                                                                                                                                                                                                                                                                                                                                                                                                                                                                                                                                                                                                                                                                                                                                                                                                                                                                                                                                                                                                                                                                                                                                                                                                                                                                      | CATERPILL          | The same of the sa | 6D125-5        | SP-A11098 | 6D34ME082584     | SP-A11138             |
| 4TN100       | SP-A11033                                                                                                                                                                                                                                                                                                                                                                                                                                                                                                                                                                                                                                                                                                                                                                                                                                                                                                                                                                                                                                                                                                                                                                                                                                                                                                                                                                                                                                                                                                                                                                                                                                                                                                                                                                                                                                                                                                                                                                                                                                                                                                                      | 3306(8N3102)       | SP-A11185                                                                                                                                                                                                                                                                                                                                                                                                                                                                                                                                                                                                                                                                                                                                                                                                                                                                                                                                                                                                                                                                                                                                                                                                                                                                                                                                                                                                                                                                                                                                                                                                                                                                                                                                                                                                                                                                                                                                                                                                                                                                                                                      | 6D125-6        | SP-A11099 | 6D34ME220454     | SP-A11139             |
| 4TNV106      | SP-A11034                                                                                                                                                                                                                                                                                                                                                                                                                                                                                                                                                                                                                                                                                                                                                                                                                                                                                                                                                                                                                                                                                                                                                                                                                                                                                                                                                                                                                                                                                                                                                                                                                                                                                                                                                                                                                                                                                                                                                                                                                                                                                                                      | 3306(8N3182)       | SP-A11186                                                                                                                                                                                                                                                                                                                                                                                                                                                                                                                                                                                                                                                                                                                                                                                                                                                                                                                                                                                                                                                                                                                                                                                                                                                                                                                                                                                                                                                                                                                                                                                                                                                                                                                                                                                                                                                                                                                                                                                                                                                                                                                      | 6D125(推土机旧款)   | SP-A11100 | 6D34ME014160     | SP-A11140             |
| 4TNE106      | SP-A11035                                                                                                                                                                                                                                                                                                                                                                                                                                                                                                                                                                                                                                                                                                                                                                                                                                                                                                                                                                                                                                                                                                                                                                                                                                                                                                                                                                                                                                                                                                                                                                                                                                                                                                                                                                                                                                                                                                                                                                                                                                                                                                                      | 3306(165-4246)     | SP-A11187                                                                                                                                                                                                                                                                                                                                                                                                                                                                                                                                                                                                                                                                                                                                                                                                                                                                                                                                                                                                                                                                                                                                                                                                                                                                                                                                                                                                                                                                                                                                                                                                                                                                                                                                                                                                                                                                                                                                                                                                                                                                                                                      | 6D126(推土机新款)   | SP-A11101 | BD30             | SP-A11141             |
| CUMMIN       |                                                                                                                                                                                                                                                                                                                                                                                                                                                                                                                                                                                                                                                                                                                                                                                                                                                                                                                                                                                                                                                                                                                                                                                                                                                                                                                                                                                                                                                                                                                                                                                                                                                                                                                                                                                                                                                                                                                                                                                                                                                                                                                                | C6.4               | SP-A11188                                                                                                                                                                                                                                                                                                                                                                                                                                                                                                                                                                                                                                                                                                                                                                                                                                                                                                                                                                                                                                                                                                                                                                                                                                                                                                                                                                                                                                                                                                                                                                                                                                                                                                                                                                                                                                                                                                                                                                                                                                                                                                                      | 6D140          | SP-A11102 | S4S              | SP-A11142             |
| B3.3         | SP-A11156                                                                                                                                                                                                                                                                                                                                                                                                                                                                                                                                                                                                                                                                                                                                                                                                                                                                                                                                                                                                                                                                                                                                                                                                                                                                                                                                                                                                                                                                                                                                                                                                                                                                                                                                                                                                                                                                                                                                                                                                                                                                                                                      | C7                 | SP-A11189                                                                                                                                                                                                                                                                                                                                                                                                                                                                                                                                                                                                                                                                                                                                                                                                                                                                                                                                                                                                                                                                                                                                                                                                                                                                                                                                                                                                                                                                                                                                                                                                                                                                                                                                                                                                                                                                                                                                                                                                                                                                                                                      | NT855          | SP-A11103 | S6S              | SP-A11143             |
| A2300        | SP-A11157                                                                                                                                                                                                                                                                                                                                                                                                                                                                                                                                                                                                                                                                                                                                                                                                                                                                                                                                                                                                                                                                                                                                                                                                                                                                                                                                                                                                                                                                                                                                                                                                                                                                                                                                                                                                                                                                                                                                                                                                                                                                                                                      | C7.1               | SP-A11190                                                                                                                                                                                                                                                                                                                                                                                                                                                                                                                                                                                                                                                                                                                                                                                                                                                                                                                                                                                                                                                                                                                                                                                                                                                                                                                                                                                                                                                                                                                                                                                                                                                                                                                                                                                                                                                                                                                                                                                                                                                                                                                      | PC200-3/S6D105 |           | K4N              | SP-A11144             |
| 4BT5.9       | SP-A11158                                                                                                                                                                                                                                                                                                                                                                                                                                                                                                                                                                                                                                                                                                                                                                                                                                                                                                                                                                                                                                                                                                                                                                                                                                                                                                                                                                                                                                                                                                                                                                                                                                                                                                                                                                                                                                                                                                                                                                                                                                                                                                                      | CAT325B/3116       | SP-A11191                                                                                                                                                                                                                                                                                                                                                                                                                                                                                                                                                                                                                                                                                                                                                                                                                                                                                                                                                                                                                                                                                                                                                                                                                                                                                                                                                                                                                                                                                                                                                                                                                                                                                                                                                                                                                                                                                                                                                                                                                                                                                                                      | 6D170          | SP-A11105 | S6K              | SP-A11144             |
| 6BT5.9       | SP-A11159                                                                                                                                                                                                                                                                                                                                                                                                                                                                                                                                                                                                                                                                                                                                                                                                                                                                                                                                                                                                                                                                                                                                                                                                                                                                                                                                                                                                                                                                                                                                                                                                                                                                                                                                                                                                                                                                                                                                                                                                                                                                                                                      | CAT325C/3126       | SP-A11191                                                                                                                                                                                                                                                                                                                                                                                                                                                                                                                                                                                                                                                                                                                                                                                                                                                                                                                                                                                                                                                                                                                                                                                                                                                                                                                                                                                                                                                                                                                                                                                                                                                                                                                                                                                                                                                                                                                                                                                                                                                                                                                      | S6D155         | SP-A11106 | S6KT             | SP-A11146             |
| 6CT8.3       | SP-A11160                                                                                                                                                                                                                                                                                                                                                                                                                                                                                                                                                                                                                                                                                                                                                                                                                                                                                                                                                                                                                                                                                                                                                                                                                                                                                                                                                                                                                                                                                                                                                                                                                                                                                                                                                                                                                                                                                                                                                                                                                                                                                                                      |                    | SP-A11193                                                                                                                                                                                                                                                                                                                                                                                                                                                                                                                                                                                                                                                                                                                                                                                                                                                                                                                                                                                                                                                                                                                                                                                                                                                                                                                                                                                                                                                                                                                                                                                                                                                                                                                                                                                                                                                                                                                                                                                                                                                                                                                      | KUBOTA         |           | S6KT带中冷          | SP-A11146             |
|              |                                                                                                                                                                                                                                                                                                                                                                                                                                                                                                                                                                                                                                                                                                                                                                                                                                                                                                                                                                                                                                                                                                                                                                                                                                                                                                                                                                                                                                                                                                                                                                                                                                                                                                                                                                                                                                                                                                                                                                                                                                                                                                                                | C2.4               |                                                                                                                                                                                                                                                                                                                                                                                                                                                                                                                                                                                                                                                                                                                                                                                                                                                                                                                                                                                                                                                                                                                                                                                                                                                                                                                                                                                                                                                                                                                                                                                                                                                                                                                                                                                                                                                                                                                                                                                                                                                                                                                                |                |           |                  |                       |
| M11          | SP-A11161                                                                                                                                                                                                                                                                                                                                                                                                                                                                                                                                                                                                                                                                                                                                                                                                                                                                                                                                                                                                                                                                                                                                                                                                                                                                                                                                                                                                                                                                                                                                                                                                                                                                                                                                                                                                                                                                                                                                                                                                                                                                                                                      | C2.6<br>C3.3       | SP-A11194<br>SP-A11195                                                                                                                                                                                                                                                                                                                                                                                                                                                                                                                                                                                                                                                                                                                                                                                                                                                                                                                                                                                                                                                                                                                                                                                                                                                                                                                                                                                                                                                                                                                                                                                                                                                                                                                                                                                                                                                                                                                                                                                                                                                                                                         | V2003          | SP-A11242 | S4F<br>S4F       | SP-A11148             |
| 4BT3.9       | SP-A11162                                                                                                                                                                                                                                                                                                                                                                                                                                                                                                                                                                                                                                                                                                                                                                                                                                                                                                                                                                                                                                                                                                                                                                                                                                                                                                                                                                                                                                                                                                                                                                                                                                                                                                                                                                                                                                                                                                                                                                                                                                                                                                                      |                    |                                                                                                                                                                                                                                                                                                                                                                                                                                                                                                                                                                                                                                                                                                                                                                                                                                                                                                                                                                                                                                                                                                                                                                                                                                                                                                                                                                                                                                                                                                                                                                                                                                                                                                                                                                                                                                                                                                                                                                                                                                                                                                                                | V2203          | SP-A11243 |                  | SP-A11149             |
| QSB6.7       | SP-A11163                                                                                                                                                                                                                                                                                                                                                                                                                                                                                                                                                                                                                                                                                                                                                                                                                                                                                                                                                                                                                                                                                                                                                                                                                                                                                                                                                                                                                                                                                                                                                                                                                                                                                                                                                                                                                                                                                                                                                                                                                                                                                                                      | C4.2               | SP-A11196                                                                                                                                                                                                                                                                                                                                                                                                                                                                                                                                                                                                                                                                                                                                                                                                                                                                                                                                                                                                                                                                                                                                                                                                                                                                                                                                                                                                                                                                                                                                                                                                                                                                                                                                                                                                                                                                                                                                                                                                                                                                                                                      | V2403          | SP-A11244 | S4K              | SP-A11150             |
| QSX15        | SP-A11164                                                                                                                                                                                                                                                                                                                                                                                                                                                                                                                                                                                                                                                                                                                                                                                                                                                                                                                                                                                                                                                                                                                                                                                                                                                                                                                                                                                                                                                                                                                                                                                                                                                                                                                                                                                                                                                                                                                                                                                                                                                                                                                      | 4SA1               | SP-A11197                                                                                                                                                                                                                                                                                                                                                                                                                                                                                                                                                                                                                                                                                                                                                                                                                                                                                                                                                                                                                                                                                                                                                                                                                                                                                                                                                                                                                                                                                                                                                                                                                                                                                                                                                                                                                                                                                                                                                                                                                                                                                                                      | V3300          | SP-A11245 | S4KT             | SP-A11151             |
| QSK50        | SP-A11165                                                                                                                                                                                                                                                                                                                                                                                                                                                                                                                                                                                                                                                                                                                                                                                                                                                                                                                                                                                                                                                                                                                                                                                                                                                                                                                                                                                                                                                                                                                                                                                                                                                                                                                                                                                                                                                                                                                                                                                                                                                                                                                      | 3406               | SP-A11198                                                                                                                                                                                                                                                                                                                                                                                                                                                                                                                                                                                                                                                                                                                                                                                                                                                                                                                                                                                                                                                                                                                                                                                                                                                                                                                                                                                                                                                                                                                                                                                                                                                                                                                                                                                                                                                                                                                                                                                                                                                                                                                      | V3800          | SP-A11246 | D04              | SP-A11152             |
| QSK60        | SP-A11166                                                                                                                                                                                                                                                                                                                                                                                                                                                                                                                                                                                                                                                                                                                                                                                                                                                                                                                                                                                                                                                                                                                                                                                                                                                                                                                                                                                                                                                                                                                                                                                                                                                                                                                                                                                                                                                                                                                                                                                                                                                                                                                      | 3066               | SP-A11199                                                                                                                                                                                                                                                                                                                                                                                                                                                                                                                                                                                                                                                                                                                                                                                                                                                                                                                                                                                                                                                                                                                                                                                                                                                                                                                                                                                                                                                                                                                                                                                                                                                                                                                                                                                                                                                                                                                                                                                                                                                                                                                      | D1703          | SP-A11247 | 4M50             | SP-A11153             |
| QSK15        | SP-A11167                                                                                                                                                                                                                                                                                                                                                                                                                                                                                                                                                                                                                                                                                                                                                                                                                                                                                                                                                                                                                                                                                                                                                                                                                                                                                                                                                                                                                                                                                                                                                                                                                                                                                                                                                                                                                                                                                                                                                                                                                                                                                                                      | C9                 | SP-A11200                                                                                                                                                                                                                                                                                                                                                                                                                                                                                                                                                                                                                                                                                                                                                                                                                                                                                                                                                                                                                                                                                                                                                                                                                                                                                                                                                                                                                                                                                                                                                                                                                                                                                                                                                                                                                                                                                                                                                                                                                                                                                                                      | D782           | SP-A11248 | S4E              | SP-A11154             |
| QSK23        | SP-A11168                                                                                                                                                                                                                                                                                                                                                                                                                                                                                                                                                                                                                                                                                                                                                                                                                                                                                                                                                                                                                                                                                                                                                                                                                                                                                                                                                                                                                                                                                                                                                                                                                                                                                                                                                                                                                                                                                                                                                                                                                                                                                                                      | C-9                | SP-A11201                                                                                                                                                                                                                                                                                                                                                                                                                                                                                                                                                                                                                                                                                                                                                                                                                                                                                                                                                                                                                                                                                                                                                                                                                                                                                                                                                                                                                                                                                                                                                                                                                                                                                                                                                                                                                                                                                                                                                                                                                                                                                                                      | V2607          | SP-A11249 | DAEWOO           | and the second second |
| HINO         | The state of the s | C10                | SP-A11202                                                                                                                                                                                                                                                                                                                                                                                                                                                                                                                                                                                                                                                                                                                                                                                                                                                                                                                                                                                                                                                                                                                                                                                                                                                                                                                                                                                                                                                                                                                                                                                                                                                                                                                                                                                                                                                                                                                                                                                                                                                                                                                      | V3307          | SP-A11250 | D1146平底          | SP-A11221             |
| H06CT        | SP-A11234                                                                                                                                                                                                                                                                                                                                                                                                                                                                                                                                                                                                                                                                                                                                                                                                                                                                                                                                                                                                                                                                                                                                                                                                                                                                                                                                                                                                                                                                                                                                                                                                                                                                                                                                                                                                                                                                                                                                                                                                                                                                                                                      | C12                | SP-A11203                                                                                                                                                                                                                                                                                                                                                                                                                                                                                                                                                                                                                                                                                                                                                                                                                                                                                                                                                                                                                                                                                                                                                                                                                                                                                                                                                                                                                                                                                                                                                                                                                                                                                                                                                                                                                                                                                                                                                                                                                                                                                                                      | D722           | SP-A11251 | D1146尖底          | SP-A11222             |
| H07CT/2.5    | SP-A11235                                                                                                                                                                                                                                                                                                                                                                                                                                                                                                                                                                                                                                                                                                                                                                                                                                                                                                                                                                                                                                                                                                                                                                                                                                                                                                                                                                                                                                                                                                                                                                                                                                                                                                                                                                                                                                                                                                                                                                                                                                                                                                                      | C13 E349           | SP-A11204                                                                                                                                                                                                                                                                                                                                                                                                                                                                                                                                                                                                                                                                                                                                                                                                                                                                                                                                                                                                                                                                                                                                                                                                                                                                                                                                                                                                                                                                                                                                                                                                                                                                                                                                                                                                                                                                                                                                                                                                                                                                                                                      | D850           | SP-A11252 | D2366平底          | SP-A11223             |
| H07CT/2.0    | SP-A11236                                                                                                                                                                                                                                                                                                                                                                                                                                                                                                                                                                                                                                                                                                                                                                                                                                                                                                                                                                                                                                                                                                                                                                                                                                                                                                                                                                                                                                                                                                                                                                                                                                                                                                                                                                                                                                                                                                                                                                                                                                                                                                                      |                    |                                                                                                                                                                                                                                                                                                                                                                                                                                                                                                                                                                                                                                                                                                                                                                                                                                                                                                                                                                                                                                                                                                                                                                                                                                                                                                                                                                                                                                                                                                                                                                                                                                                                                                                                                                                                                                                                                                                                                                                                                                                                                                                                | D1105          | SP-A11253 | D2366尖底          | SP-A11224             |
| J05E/8MM     | SP-A11237                                                                                                                                                                                                                                                                                                                                                                                                                                                                                                                                                                                                                                                                                                                                                                                                                                                                                                                                                                                                                                                                                                                                                                                                                                                                                                                                                                                                                                                                                                                                                                                                                                                                                                                                                                                                                                                                                                                                                                                                                                                                                                                      |                    |                                                                                                                                                                                                                                                                                                                                                                                                                                                                                                                                                                                                                                                                                                                                                                                                                                                                                                                                                                                                                                                                                                                                                                                                                                                                                                                                                                                                                                                                                                                                                                                                                                                                                                                                                                                                                                                                                                                                                                                                                                                                                                                                | V1505          | SP-A11254 | DB58/0561        | SP-A11225             |
| J05E/3MM     | SP-A11238                                                                                                                                                                                                                                                                                                                                                                                                                                                                                                                                                                                                                                                                                                                                                                                                                                                                                                                                                                                                                                                                                                                                                                                                                                                                                                                                                                                                                                                                                                                                                                                                                                                                                                                                                                                                                                                                                                                                                                                                                                                                                                                      |                    |                                                                                                                                                                                                                                                                                                                                                                                                                                                                                                                                                                                                                                                                                                                                                                                                                                                                                                                                                                                                                                                                                                                                                                                                                                                                                                                                                                                                                                                                                                                                                                                                                                                                                                                                                                                                                                                                                                                                                                                                                                                                                                                                | V1902          | SP-A11255 | DB58/0416        | SP-A11226             |
| J08E/8MM     | SP-A11239                                                                                                                                                                                                                                                                                                                                                                                                                                                                                                                                                                                                                                                                                                                                                                                                                                                                                                                                                                                                                                                                                                                                                                                                                                                                                                                                                                                                                                                                                                                                                                                                                                                                                                                                                                                                                                                                                                                                                                                                                                                                                                                      |                    |                                                                                                                                                                                                                                                                                                                                                                                                                                                                                                                                                                                                                                                                                                                                                                                                                                                                                                                                                                                                                                                                                                                                                                                                                                                                                                                                                                                                                                                                                                                                                                                                                                                                                                                                                                                                                                                                                                                                                                                                                                                                                                                                | V3600          | SP-A11256 | DE08             | SP-A11227             |
| J08E/3MM     | SP-A11240                                                                                                                                                                                                                                                                                                                                                                                                                                                                                                                                                                                                                                                                                                                                                                                                                                                                                                                                                                                                                                                                                                                                                                                                                                                                                                                                                                                                                                                                                                                                                                                                                                                                                                                                                                                                                                                                                                                                                                                                                                                                                                                      |                    |                                                                                                                                                                                                                                                                                                                                                                                                                                                                                                                                                                                                                                                                                                                                                                                                                                                                                                                                                                                                                                                                                                                                                                                                                                                                                                                                                                                                                                                                                                                                                                                                                                                                                                                                                                                                                                                                                                                                                                                                                                                                                                                                |                |           | DE12             | SP-A11228             |
| P11C         | SP-A11241                                                                                                                                                                                                                                                                                                                                                                                                                                                                                                                                                                                                                                                                                                                                                                                                                                                                                                                                                                                                                                                                                                                                                                                                                                                                                                                                                                                                                                                                                                                                                                                                                                                                                                                                                                                                                                                                                                                                                                                                                                                                                                                      |                    |                                                                                                                                                                                                                                                                                                                                                                                                                                                                                                                                                                                                                                                                                                                                                                                                                                                                                                                                                                                                                                                                                                                                                                                                                                                                                                                                                                                                                                                                                                                                                                                                                                                                                                                                                                                                                                                                                                                                                                                                                                                                                                                                |                |           |                  |                       |