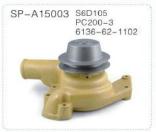

### 挖掘机机型&发动机型号对照表 Engine model

| 发动机型号       | 机型           | 发动机型号         | 机 型            | 发动机型号        | 机型        | 发动机型号         | 机 型          |
|-------------|--------------|---------------|----------------|--------------|-----------|---------------|--------------|
| 3D95/4TNE88 | PC50-1       | 3D67E-A       | PC128          |              | PC200-5   | 4D94          | PC60-2       |
| 3D84        | PC30         | 6D105         | PC150-1        | SA6D95L      | PC210-5   | 000400 4      | PC300-5      |
| 4D84        | PC40-7       | S6D95L        | PC150-3        | SAGD95L      | PC220-5   | S6D108-1      | PC310        |
| 4D84-2      | PC50/45      | Senaer        | 56D95L PC210-6 |              | PC230-6   | S6D108-2      | PC350        |
| S4D87E-1    | PC56-7       | 6D105-1       | PC200-1        | S6D102       | PC200-7   |               | PC300-7      |
| 4D102       | PC60-7       |               | PC200-2        | SAA6D107E-1  | PC200-8   | 6D114         | PC350-7      |
| SAA4D95LE-5 | PC60-8       |               | PC200-3        | S6D105-1     | PC220-3   |               | PC360-7/8    |
| SAA4D95LE   | PC70-8       | S6D105        | PC200-3T       | SA           | PC220-6山推 | S6D125-1W     | PC400-5      |
| 4D95        | PC78         |               | PC220-1        | 6D102E-1-A   | PC220-7   | SA6D125E-2    | PC400-6      |
| 4095        | PC60-3/5/6/7 |               | PC220-2        | SA6D107E-1   | PC240LC-8 | SAA           | PC400-8      |
| S4D105-5    | PC100-1      |               | PC650-7/8      | N855         | PC300     | 6D125E-5      | PC450-8      |
| 54U 105-5   | PC120-1      | 6D140         | PC800-8        |              | PC300-1   | SAA6D125E-6-A | PC490LC-11   |
| 6D95L       | PC120-3      |               | PC850-8        | NT855        | PC300-2   | 0400440       | PC650-3      |
|             | PC228        | SA6D140E-3    | PC600-8/7      |              | PC400-1   | SA6D140       | PC710-5      |
| 6D107       | PC220-8      | 4TNV88        | PC40           | 3D88E        | PC30-3    | S6D170B       | PC1000-1     |
|             | PC210-8      | SAA4D107E-1-A | HB215LC-2      | SAA12V140E-3 | PC2000-8  | 00110         | WA350-1      |
| S4D95L-1    | PC100-5/6    | SAA4D107E-2   | PC170LC-10     | 6D108        | PC420-3   | 6D110         | WA400-1      |
| 34D95L-1    | PC120-5/6    | SAA6D170E-3   | PC1250-7       |              | PC300-3   | S6D170        | D275推土机      |
| SAA         | PC110-7      | 3D95          | PC40-5/6       | S6D125-1     | PC400-3   | SAA6D107E-2   | PC228USLC-10 |
| 4D95LE-3    | PC130-7      | S6D102E-1-A   | PC200-6山推      |              | PC410     | SAA4D95LE-6   | PC88MR-10    |
|             |              |               |                |              |           | SAA6D140E-5   | PC700LC-8    |