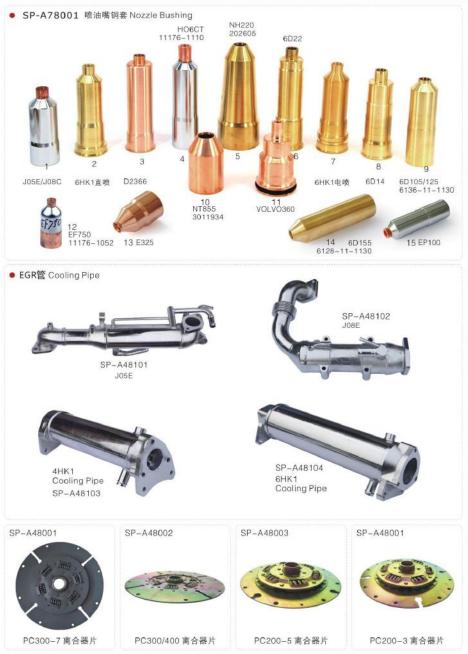

20                | A821            | 131160-5320                |                |
| 054 | 卡特E320        | 三菱S6T                                      | 105017-1180           | DLLA155PN118          | 131151-7320                | A89             | 131160-5320                |                |
| 055 | 卡特E320        |                                            | 105017-1180           | DLLA155PN118          | 131153-9220                | A771            | 131160-5320                |                |
| 056 | 卡特E320        |                                            | 105017-0140           | DLLA152PN014          | 131151-7320                | A89             | 131150-2920                |                |



● 喷油嘴系列 Injector Assy Series





发动机件

#### GUANGZHOU SANPING MACHINERY CO.,LTD.



GENUINE PARTS 198





PC60 4D95 曲轴皮带轮



PC120-6 曲轴皮带轮



PC200-3 曲轴皮带轮



PC200-5 曲轴皮带轮



PC200-6 6D95 曲轴皮带轮



PC300-3 PC400 曲轴皮带轮



PC300-5 曲轴皮带轮 OEM: 6222-91-1510



PC300-6 6D108 曲轴皮带轮



6D102 曲轴皮带轮 OEM: 3918999



6D102 曲轴皮带轮

SP-A38014



ZAXIS200 曲轴皮带轮



ZAX200 曲轴皮带轮



EX200-56BG1 曲轴皮带轮



4BD1/4BG1 曲轴皮带轮 3389198



6BD1 曲轴皮带轮 512371-2051













199 SANPING PARTS







SP-A38041



E200B(小) 水泵皮带轮



E200B(大) 水泵皮带轮



S6K 水泵皮带轮



J08E 水泵皮带轮





VOLVO210 风扇皮带轮



SP-A38046

EC480 风扇皮带轮



风扇皮带轮 VOLVO210(大)



风扇皮带轮 VOLVO210(小)



6D102皮带轮



R现代 风扇皮带轮 P3103513 10020575



E330C 皮帶轮 1979642



CAT 320D 风扇皮带轮

SP-A38053



风扇皮带轮 4D102(外径130)



风扇皮带轮 4D102(外径160)小孔



风扇皮带轮 4D102(外径160)大孔



风扇皮带轮 4D102(外径180)

SP-A38057



风扇皮带轮 6D114(外径230)



风扇皮带轮 PC200-8



风扇皮带轮