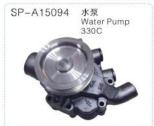

SK120 EX120 128MM



SP-A15018 6BD1TEX200-1 SH280 1-13610145-2



SP-A15019 6BD1T EX200-2 1-1361090-0



SP-A15020 6BG1 SH200A3 EX200-5 1-13650017-1



SP-A15021 4BG1 SK120-5 SH120A3



SP-A15022 4BG1 ZAXIS120 SK125 155mm



SP-A15023 6SD1 EX300-3 1-13610944-0



SP-A15024 6SD1T EX300-5 1-13650068-1



SP-A15025 4HK1 67L ZAX240 8-98022822-1



SP-A15026 4HK1 47L SH200-5 8-98038845-0



SP-A15027 6HK1 ZAXIS330 1-13650133-0



SP-A15028 4JB1 ZAXIS70/75 DH55 Φ6



SP-A15029 4JB1 SK60 SH60 HD307 Φ8



SP-A15030 H07CT EX220-5 16100-3264









































































































SP-A15079 水泵 Water Pump V2403-4







SP-A15082 水泵 Water Pump V1505







SP-A15085 水泵 Water Pump 2W8003







SP-A15088 水泵 Water Pump 4D105







































# 水箱系列 Radiator series

型号尺寸对应 单位尺寸:mm

| CAT CATERPILLAR        |            | <b>●</b> KOMATSU     |