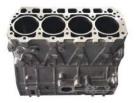

缸体系列 Cylinder block Series

SP-A23001 6BT/6D102 6735-21-1010 3935943

SP-A23002 4D95 6204-21-1102

SP-A23005 DH220-5 DB58

SP-A23007 4D102/4BT A3903920

SP-A23008 4HK 18-9800544-3

SP-A23012 6BD1T 1-11210442-3

SP-A23013 4BD1 4BG1 8-97130328-4 8-97123954-2

SP-A23016 6BG1 1-11210444-7

SP-A23018 4TNV94 洋马YANMAR

SP-A23020 S6D95/S6D95L 62-9-21-1200 6207-21-1102

SP-A23022 CAT3066 5I-7530 125-2964 178-6593

SP-A23023 JO5E 11401-E0704

SP-A23027 VOLVO240/290 D7D

SP-A23028 4TNE94洋马YANMAR