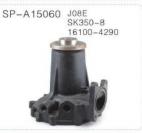

P-A37041



机油散热器芯 Oil Cooler Ass'y 6D114/QSL9 3966365

SP-A37042



机油散热器芯 Oil Cooler Ass'y 6D31 旧款 OLD TYPE 054532

































GENUINE PARTS 166







SP-A15017 4BD1 4BC2 SH120 SK120 EX120 128MM



SP-A15018 6BD1TEX200-1 SH280 1-13610145-2



SP-A15019 6BD1T EX200-2 1-1361090-0



SP-A15020 6BG1 SH200A3 EX200-5 1-13650017-1



SP-A15021 4BG1 SK120-5 SH120A3



SP-A15022 4BG1 ZAXIS120 SK125 155mm



SP-A15023 6SD1 EX300-3 1-13610944-0



SP-A15024 6SD1T EX300-5 1-13650068-1



SP-A15025 4HK1 67L ZAX240 8-98022822-1



SP-A15026 4HK1 47L SH200-5 8-98038845-0



SP-A15027 6HK1 ZAXIS330 1-13650133-0



SP-A15028 4JB1 ZAXIS70/75 DH55 Φ6



SP-A15029 4JB1 SK60 SH60 HD307 Φ8



SP-A15030 H07CT EX220-5 16100-3264









































































































SP-A15079 水泵 Water Pump V2403-4







SP-A15082 水泵 Water Pump V1505







SP-A15085 水泵 Water Pump 2W8003







SP-A15088 水泵 Water Pump 4D105







































# 水箱系列 Radiator series

型号尺寸对应 单位尺寸:mm

| CAT CATERPILLAR        |            | <b>●</b> KOMATSU     |