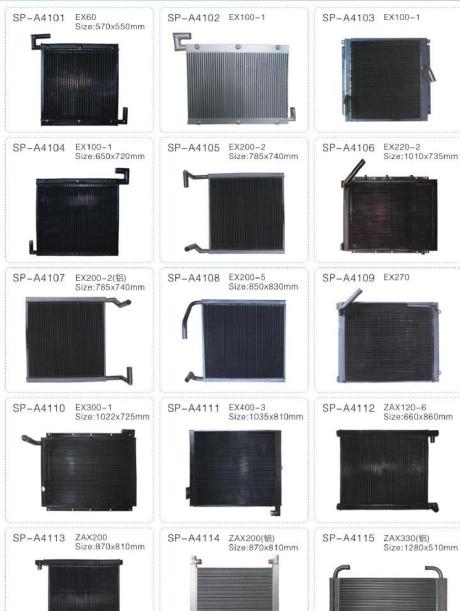

|













SP-A1948

#### GUANGZHOU SANPING MACHINERY CO.,LTD.

SP-A1947

SP-A1946

SH 280 Size:880x760x95



SH 240 1020x735x95mm

GENUINE PARTS 178







GENUINE PARTS 180







































# 发动机件



GENUINE PARTS 184

























6D14/16 OEM:ME99427



SP-A28002

4BD1/4BE1 8-94470-0301-1





DH200-5 DB58 OEM:65.06402-5015



E200B / E320C S6K OEM: 5I-8010 / 5I-7700

SP-A28005



PC200-66D95 600-421-6360



PC200-56D95 600-421-6110



6D31 / 6D34 OEM: ME996365



6D125 600-421-6310

SP-A28009



6D105 600-421-6120



PC200-7 PC220-6 6D102 6732-61-1620



6BD1/6BG1 1-13700-7-0



6D114 6741-61-1610

SP-A28013



PC400-6 600-421-6630



DH300-5 OEM:65.06401-6040



J05E S0401-66119



J08E S0401-66114

SP-A28017



4HK1 8-97300790-2 8-97600787-2



6HK1 8-97602393-1 8-97602048-2



6D108 PC300-6 OEM:600-421-6410



191 SANPING PARTS









ED750 OEM:25520-72010



CUMMINS M11 OEM:4973373



QSM11 495263