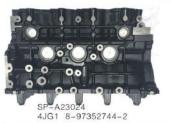

缸体系列 Cylinder block Series

SP-A23001 6BT/6D102 6735-21-1010 3935943

SP-A23002 4D95 6204-21-1102

SP-A23005 DH220-5 DB58

SP-A23007 4D102/4BT A3903920

SP-A23008 4HK 18-9800544-3

SP-A23012 6BD1T 1-11210442-3

SP-A23013 4BD1 4BG1 8-97130328-4 8-97123954-2

SP-A23016 6BG1 1-11210444-7

SP-A23018 4TNV94 洋马YANMAR

SP-A23020 S6D95/S6D95L 62-9-21-1200 6207-21-1102

SP-A23022 CAT3066 5I-7530 125-2964 178-6593

SP-A23023 JO5E 11401-E0704

SP-A23027 VOLVO240/290 D7D

SP-A23028 4TNE94洋马YANMAR