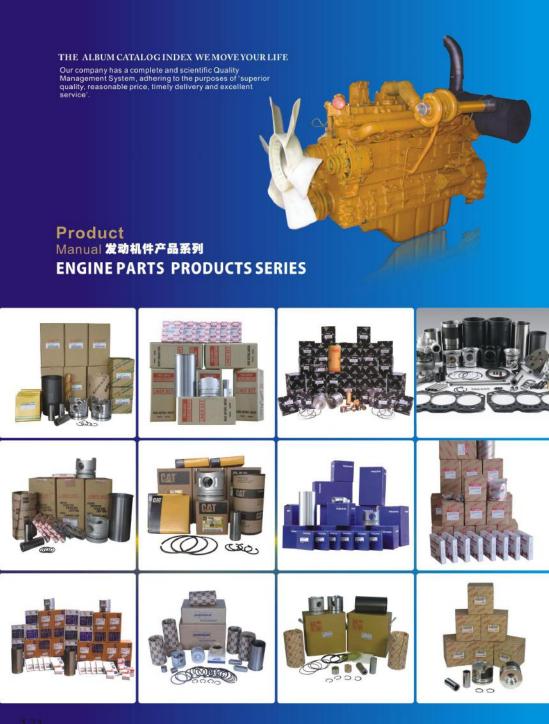

heater plug&Turbo







SP-A21013

曲轴系列 Crankshaft Series HD820 6D34 OEM: ME300086



SP-A21014

曲轴系列 Crankshaft Series 6D105 OEM: 6136-31-1010



SP-A21015

曲轴系列 Crankshaft Series 6D108 OEM:6222-31-1102



SP-A21016

曲轴系列 Crankshaft Series 6D155 OEM:6127-31-10121



SP-A21017

曲轴系列 Crankshaft Series PC60-7 4D102 OEM: 3929036



SP-A21018

曲轴系列 Crankshaft Series PC200-5 OEM: 6207-31-1100



SP-A21019

曲轴系列 Crankshaft Series PC200-6/7 6D102 OEM: 3929037



SP-A21020

曲轴系列 Crankshaft Series PC200-8 6D107 OEM: 4934862



SP-A21021

曲轴系列 Crankshaft Series PC300 NT855 OEM: 3418949/3608833



SP-A21022

曲轴系列 Crankshaft Series PC300-8 6D114/QSL9 OEM: 3965010



SP-A21023

曲轴系列 Crankshaft Series PC360-7 6D114 OEM: 3917320 SP-A21024

曲轴系列 Crankshaft Series PC400-6 6D125 OEM:6151-35-1010











| YANMA        | IR 洋马