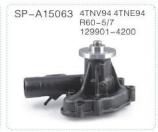

| 发动机型号    | 机 型        | 发动机型号         | 机 型        | 发动机型号          | 机 型         | 发动机型号      | 机 型        |
|----------|------------|---------------|------------|----------------|-------------|------------|------------|
| FD33     | EX60-1     |               | EX160WD    |                | EX220-1/2   | 6BD1       | UH06-5     |
| BD30     | EX60-1/2/5 | 6BB1          | UH-04/2/5  | H06C-T         | EX220-3     |            | ZAX60      |
| 4BD1/S4F | EX90       |               | UH055-7    | HU6C-1         | EX270       | 4JG1       | ZAX70      |
| 4BD1     | EX100      |               | EX200-1IE  |                | EX270-1/2   |            | ZAX75      |
|          | EX100W     | 6BD1-T        | EX200-1    | EP100T         | EX300       |            | ZAX120     |
|          | EX100WD-2  | - 1 0BD1-1    | EX200-2    | EPIOUI         | EX300-1     | 4BG1TC     | ZAX120-6   |
| 6BB1     | EX160WD    |               | EX200-3    | 6SD1-T         | EX300-2/3   |            | ZAX130     |
|          | UH-04/2/5  | 6WG1          | ZAX500     | H07C-T         | EX220-5     | 4LE2       | ZAX55      |
|          | UH055-7    |               | ZAX470     | - no/c-1       | EX230-5     | 6BG1T/4HK1 | ZAX200/210 |
|          | ZAX135     |               | ZAX500-3   | 6SD1           | EX300-5     | AA-6WG1T   | ZAX200-3G  |
|          | EX120-5    |               | ZAX850-3   | 6SD13R         | EX310       |            | ZAX240-3G  |
| 4BG1     | EX150-5    |               | ZAX210/230 | 6RB1-T         | EX400-1     | 6BG1T      | ZAX230-6   |
| 4861     | ZAX130     | 4HK1          | ZAX270     | 6RB1/NH220     | EX400-3     | 6HK1       | ZAX330-3   |
|          | ZAX110     | 400.1         | ZAX240-3   | 6RB1           | EX400-5     | AA-        | ZAX330-3G  |
|          | ZAX160     |               | ZAX250-3   | - bhb i        | EX450-5     | 6HK1 XQA   | ZAX360-3G  |
| 4BD1-T1  | EX100-2    | H07C          | EX270-5    | 4BB1           | UH-035/7    | 6HK1电喷     | ZAX350-3/8 |
| 4BD1-11  | EX100-3    | CC-6BG1T      | ZAX300W轮式  | EC100          | UH05        | 4TNV88     | ZAX40      |
|          | EX50       | BB-6WG1XQA-05 | ZAX670     | 4TNV98         | ZAX70-5     | 41111000   | ZAX50      |
| 4LE1     | EX55-3     | 6BG1          | EX200-5    | 6UZI-It4       | ZAX470LC-5  | AA-6BG1T   | ZAX210W轮式  |
|          | EX58       | 0861          | EX225-5    | AH-6WG1XYSA-03 | ZAX870H-3/5 |            |            |
| 4JB1     | EX60UR     | H06RCT        | EX220      | DA640          | UH06        |            |            |
|          |            |               |            |                |             |            |            |

| 发动机型号   | 机型          | 发动机型号          | 机 型         | 发动机型号       | 机 型        | 发动机型号        | 机型        |
|---------|-------------|----------------|-------------|-------------|------------|--------------|-----------|
| 4JB1    | DH55        | D1110          | D1146 DF12T | DESCRI      | DH370-7    | 47107071     | DX63-3    |
| 4TNV94  | DH60-7      | D1146          |             | DH420LC     | 4TNV94L    | DX75         |           |
|         | DH130       | DB58T          | DH220-5     | 4TNE94      | DH60-5     | D34D         | DX120     |
|         | DH150       | DE08/DB58      | DH258LC-V   | 斯堪尼亚DC09    | DX380LC-9C | DE12TIS      | DX500LCG  |
| DB58    | DH225-7     | D1146/         | DH280-3     | 久保田V3300-DI | DH70       | DETZIIS      | DX500LC   |
|         | DH200-5     | D2366          | DH300       | 斯堪尼亚        | DX500LC-9C | 4TNV98 VDB24 | DX80      |
|         | DH200-7     | D1146T1        | DH300-5     | DC13        | DX420LC-9C | DE12TIA-C2   | DH370LC-9 |
| 6D16    | DH170       | DE12T1         | DH360-5     | Dino        | DX340LC-9C | DE1211A-C2   | DX345LC   |
|         | DH215-9E    | V2403-M-D1-E3B | BOBCATE45   | DL08        | DX350LC    | DE12TIA C2A  | DX380LC   |
|         | DH220-9E    | DB58T1         | DH215-7     | 4TNV98      | DX60W-9C   | DB58TIS      | DX150LC   |
| DE08TIS | DH258LC-7   | L3E            | DX18        | DL06        | DX210W-9C  | D1146TA      | DX300LL   |
|         | DH220LC-9E  | 4TNV98-EXS     | DX75-9C     | DLU6        | DX225LC    | 3LDI         | SLO35     |
|         | S300LCV SLR | D2366          | DH330-2/3   |             |            |              |           |