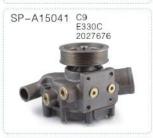

器芯 Oil Cooler Ass'y KTA19 16片 4095096

SP-A37041



机油散热器芯 Oil Cooler Ass'y 6D114/QSL9 3966365

SP-A37042



机油散热器芯 Oil Cooler Ass'y 6D31 旧款 OLD TYPE 054532

































GENUINE PARTS 166







SP-A15017 4BD1 4BC2 SH120 SK120 EX120 128MM



SP-A15018 6BD1TEX200-1 SH280 1-13610145-2



SP-A15019 6BD1T EX200-2 1-1361090-0



SP-A15020 6BG1 SH200A3 EX200-5 1-13650017-1



SP-A15021 4BG1 SK120-5 SH120A3



SP-A15022 4BG1 ZAXIS120 SK125 155mm



SP-A15023 6SD1 EX300-3 1-13610944-0



SP-A15024 6SD1T EX300-5 1-13650068-1



SP-A15025 4HK1 67L ZAX240 8-98022822-1



SP-A15026 4HK1 47L SH200-5 8-98038845-0



SP-A15027 6HK1 ZAXIS330 1-13650133-0



SP-A15028 4JB1 ZAXIS70/75 DH55 Φ6



SP-A15029 4JB1 SK60 SH60 HD307 Φ8



SP-A15030 H07CT EX220-5 16100-3264









































































































SP-A15079 水泵 Water Pump V2403-4







SP-A15082 水泵 Water Pump V1505







SP-A15085 水泵 Water Pump 2W8003







SP-A15088 水泵 Water Pump 4D105







































# 水箱系列 Radiator series

型号尺寸对应 单位尺寸:mm

| CAT CATERPILLAR        |            | <b>●</b> KOMATSU     |