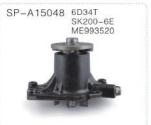

s'y KTA19 16片 4095096

SP-A37041



机油散热器芯 Oil Cooler Ass'y 6D114/QSL9 3966365

SP-A37042



机油散热器芯 Oil Cooler Ass'y 6D31 旧款 OLD TYPE 054532

































GENUINE PARTS 166







SP-A15017 4BD1 4BC2 SH120 SK120 EX120 128MM



SP-A15018 6BD1TEX200-1 SH280 1-13610145-2



SP-A15019 6BD1T EX200-2 1-1361090-0



SP-A15020 6BG1 SH200A3 EX200-5 1-13650017-1



SP-A15021 4BG1 SK120-5 SH120A3



SP-A15022 4BG1 ZAXIS120 SK125 155mm



SP-A15023 6SD1 EX300-3 1-13610944-0



SP-A15024 6SD1T EX300-5 1-13650068-1



SP-A15025 4HK1 67L ZAX240 8-98022822-1



SP-A15026 4HK1 47L SH200-5 8-98038845-0



SP-A15027 6HK1 ZAXIS330 1-13650133-0



SP-A15028 4JB1 ZAXIS70/75 DH55 Φ6



SP-A15029 4JB1 SK60 SH60 HD307 Φ8



SP-A15030 H07CT EX220-5 16100-3264









































































































SP-A15079 水泵 Water Pump V2403-4







SP-A15082 水泵 Water Pump V1505







SP-A15085 水泵 Water Pump 2W8003







SP-A15088 水泵 Water Pump 4D105







































# 水箱系列 Radiator series

型号尺寸对应 单位尺寸:mm

| CAT CATERPILLAR        |            | <b>●</b> KOMATSU     |