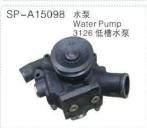

120 128MM



SP-A15018 6BD1TEX200-1 SH280 1-13610145-2



SP-A15019 6BD1T EX200-2 1-1361090-0



SP-A15020 6BG1 SH200A3 EX200-5 1-13650017-1



SP-A15021 4BG1 SK120-5 SH120A3



SP-A15022 4BG1 ZAXIS120 SK125 155mm



SP-A15023 6SD1 EX300-3 1-13610944-0



SP-A15024 6SD1T EX300-5 1-13650068-1



SP-A15025 4HK1 67L ZAX240 8-98022822-1



SP-A15026 4HK1 47L SH200-5 8-98038845-0



SP-A15027 6HK1 ZAXIS330 1-13650133-0



SP-A15028 4JB1 ZAXIS70/75 DH55 Φ6



SP-A15029 4JB1 SK60 SH60 HD307 Φ8



SP-A15030 H07CT EX220-5 16100-3264









































































































SP-A15079 水泵 Water Pump V2403-4







SP-A15082 水泵 Water Pump V1505







SP-A15085 水泵 Water Pump 2W8003







SP-A15088 水泵 Water Pump 4D105







































# 水箱系列 Radiator series

型号尺寸对应 单位尺寸:mm

| CAT CATERPILLAR        |            | <b>●</b> KOMATSU     |