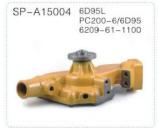

### 挖掘机机型&发动机型号对照表 Engine model

| 发动机型号       | 机型           | 发动机型号         | 机 型            | 发动机型号        | 机型        | 发动机型号         | 机 型          |
|-------------|--------------|---------------|----------------|--------------|-----------|---------------|--------------|
| 3D95/4TNE88 | PC50-1       | 3D67E-A       | PC128          |              | PC200-5   | 4D94          | PC60-2       |
| 3D84        | PC30         | 6D105         | PC150-1        | SA6D95L      | PC210-5   | 000400 4      | PC300-5      |
| 4D84        | PC40-7       | S6D95L        | PC150-3        | SAGD95L      | PC220-5   | S6D108-1      | PC310        |
| 4D84-2      | PC50/45      | Senaer        | 56D95L PC210-6 |              | PC230-6   | S6D108-2      | PC350        |
| S4D87E-1    | PC56-7       | 6D105-1       | PC200-1        | S6D102       | PC200-7   |               | PC300-7      |
| 4D102       | PC60-7       |               | PC200-2        | SAA6D107E-1  | PC200-8   | 6D114         | PC350-7      |
| SAA4D95LE-5 | PC60-8       |               | PC200-3        | S6D105-1     | PC220-3   |               | PC360-7/8    |
| SAA4D95LE   | PC70-8       | S6D105        | PC200-3T       | SA           | PC220-6山推 | S6D125-1W     | PC400-5      |
| 4D95        | PC78         |               | PC220-1        | 6D102E-1-A   | PC220-7   | SA6D125E-2    | PC400-6      |
| 4095        | PC60-3/5/6/7 |               | PC220-2        | SA6D107E-1   | PC240LC-8 | SAA           | PC400-8      |
| S4D105-5    | PC100-1      |               | PC650-7/8      | N855         | PC300     | 6D125E-5      | PC450-8      |
| 54U 105-5   | PC120-1      | 6D140         | PC800-8        |              | PC300-1   | SAA6D125E-6-A | PC490LC-11   |
| 6D95L       | PC120-3      |               | PC850-8        | NT855        | PC300-2   | 0400440       | PC650-3      |
|             | PC228        | SA6D140E-3    | PC600-8/7      |              | PC400-1   | SA6D140       | PC710-5      |
| 6D107       | PC220-8      | 4TNV88        | PC40           | 3D88E        | PC30-3    | S6D170B       | PC1000-1     |
|             | PC210-8      | SAA4D107E-1-A | HB215LC-2      | SAA12V140E-3 | PC2000-8  | 00110         | WA350-1      |
| S4D95L-1    | PC100-5/6    | SAA4D107E-2   | PC170LC-10     | 6D108        | PC420-3   | 6D110         | WA400-1      |
| 34D95L-1    | PC120-5/6    | SAA6D170E-3   | PC1250-7       |              | PC300-3   | S6D170        | D275推土机      |
| SAA         | PC110-7      | 3D95          | PC40-5/6       | S6D125-1     | PC400-3   | SAA6D107E-2   | PC228USLC-10 |
| 4D95LE-3    | PC130-7      | S6D102E-1-A   | PC200-6山推      |              | PC410     | SAA4D95LE-6   | PC88MR-10    |
|             |              |               |                |              |           | SAA6D140E-5   | PC700LC-8    |