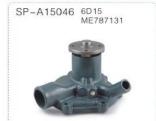

r Ass'y KTA19 16片 4095096

SP-A37041



机油散热器芯 Oil Cooler Ass'y 6D114/QSL9 3966365

SP-A37042



机油散热器芯 Oil Cooler Ass'y 6D31 旧款 OLD TYPE 054532

































GENUINE PARTS 166







SP-A15017 4BD1 4BC2 SH120 SK120 EX120 128MM



SP-A15018 6BD1TEX200-1 SH280 1-13610145-2



SP-A15019 6BD1T EX200-2 1-1361090-0



SP-A15020 6BG1 SH200A3 EX200-5 1-13650017-1



SP-A15021 4BG1 SK120-5 SH120A3



SP-A15022 4BG1 ZAXIS120 SK125 155mm



SP-A15023 6SD1 EX300-3 1-13610944-0



SP-A15024 6SD1T EX300-5 1-13650068-1



SP-A15025 4HK1 67L ZAX240 8-98022822-1



SP-A15026 4HK1 47L SH200-5 8-98038845-0



SP-A15027 6HK1 ZAXIS330 1-13650133-0



SP-A15028 4JB1 ZAXIS70/75 DH55 Φ6



SP-A15029 4JB1 SK60 SH60 HD307 Φ8



SP-A15030 H07CT EX220-5 16100-3264









































































































SP-A15079 水泵 Water Pump V2403-4







SP-A15082 水泵 Water Pump V1505







SP-A15085 水泵 Water Pump 2W8003







SP-A15088 水泵 Water Pump 4D105







































# 水箱系列 Radiator series

型号尺寸对应 单位尺寸:mm

| CAT CATERPILLAR        |            | <b>●</b> KOMATSU     |