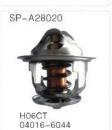

D.

SP-A1947

SP-A1946

SH 280 Size:880x760x95



SH 240 1020x735x95mm

GENUINE PARTS 178







GENUINE PARTS 180







































# 发动机件



GENUINE PARTS 184

























6D14/16 OEM:ME99427



SP-A28002

4BD1/4BE1 8-94470-0301-1





DH200-5 DB58 OEM:65.06402-5015



E200B / E320C S6K OEM: 5I-8010 / 5I-7700

SP-A28005



PC200-66D95 600-421-6360



PC200-56D95 600-421-6110



6D31 / 6D34 OEM: ME996365



6D125 600-421-6310

SP-A28009



6D105 600-421-6120



PC200-7 PC220-6 6D102 6732-61-1620



6BD1/6BG1 1-13700-7-0



6D114 6741-61-1610

SP-A28013



PC400-6 600-421-6630



DH300-5 OEM:65.06401-6040



J05E S0401-66119



J08E S0401-66114

SP-A28017



4HK1 8-97300790-2 8-97600787-2



6HK1 8-97602393-1 8-97602048-2



6D108 PC300-6 OEM:600-421-6410



191 SANPING PARTS









ED750 OEM:25520-72010



CUMMINS M11 OEM:4973373



QSM11 4952630/3059408



PERK1NS OEM:4133L507

SP-A28045



上柴 OEM:D22-102-06-1B



KUBOTA 久保田 OEM:1A021-73012



DH220-3 OEM:65.06401-6049



STEYR OEM:615G00060016

SP-A28054

SP-A28051



6DG1节温器上下盖





6D95节温器座





S6K节温器下盖



S6K节温器上盖

SP-A28055



4BD1节温器上盖



4BD1节温器下盖



SP-A28057

6HK1 4HK1上盖 节温器盖



6HK1 4HK1下盖 节温器盖

SP-A28061



SP-A28062



CAT 180°节温器座



洋马节温器座 直管

SP-A28060



洋马节温器座 弯管







| 序号  | 配用车型<br>Model | 发动机型号<br>Vehicand Engine | 喷油嘴/类型号<br>Oil Nozzle | 刻号<br>No.Monment  | 柱塞/类型号<br>Plunger | 刻号<br>No.Moment | 出油阀/类型号<br>Delivery Valve | 刻号<br>No.Moment |
|-----|---------------|--------------------------|-----------------------|-------------------|-------------------|------------