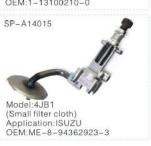

缸体系列 Cylinder block Series

SP-A23001 6BT/6D102 6735-21-1010 3935943

SP-A23002 4D95 6204-21-1102

SP-A23005 DH220-5 DB58

SP-A23007 4D102/4BT A3903920

SP-A23008 4HK 18-9800544-3

SP-A23012 6BD1T 1-11210442-3

SP-A23013 4BD1 4BG1 8-97130328-4 8-97123954-2