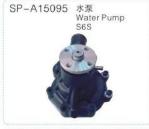

120 EX120 128MM



SP-A15018 6BD1TEX200-1 SH280 1-13610145-2



SP-A15019 6BD1T EX200-2 1-1361090-0



SP-A15020 6BG1 SH200A3 EX200-5 1-13650017-1



SP-A15021 4BG1 SK120-5 SH120A3



SP-A15022 4BG1 ZAXIS120 SK125 155mm



SP-A15023 6SD1 EX300-3 1-13610944-0



SP-A15024 6SD1T EX300-5 1-13650068-1



SP-A15025 4HK1 67L ZAX240 8-98022822-1



SP-A15026 4HK1 47L SH200-5 8-98038845-0



SP-A15027 6HK1 ZAXIS330 1-13650133-0



SP-A15028 4JB1 ZAXIS70/75 DH55 Φ6



SP-A15029 4JB1 SK60 SH60 HD307 Φ8



SP-A15030 H07CT EX220-5 16100-3264









































































































SP-A15079 水泵 Water Pump V2403-4







SP-A15082 水泵 Water Pump V1505







SP-A15085 水泵 Water Pump 2W8003







SP-A15088 水泵 Water Pump 4D105







































# 水箱系列 Radiator series

型号尺寸对应 单位尺寸:mm

| CAT CATERPILLAR        |            | <b>●</b> KOMATSU     |