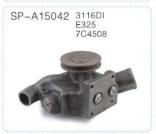

缸体系列 Cylinder block Series

SP-A23001 6BT/6D102 6735-21-1010 3935943

SP-A23002 4D95 6204-21-1102

SP-A23005 DH220-5 DB58

SP-A23007 4D102/4BT A3903920

SP-A23008 4HK 18-9800544-3

SP-A23012 6BD1T 1-11210442-3

SP-A23013 4BD1 4BG1 8-97130328-4 8-97123954-2

SP-A23016 6BG1 1-11210444-7

SP-A23018 4TNV94 洋马YANMAR

SP-A23020 S6D95/S6D95L 62-9-21-1200 6207-21-1102

SP-A23022 CAT3066 5I-7530 125-2964 178-6593

SP-A23023 JO5E 11401-E0704

SP-A23027 VOLVO240/290 D7D

SP-A23028 4TNE94洋马YANMAR

SP-A23029 4TNV98洋马YANMAR

SP-A22001 J05E SK200-8 OEM: VH111014950A

SP-A22002 6D107 OEM: 397725

SP-A22004 6D114 OEM: 3991155

SP-A22006 4D95带增压 With Turbo

SP-A22040 4D95不带增压 Without Turbo

SP-A22007 6D16 R For HYUNDAI