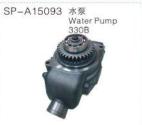

0 SK120 EX120 128MM



SP-A15018 6BD1TEX200-1 SH280 1-13610145-2



SP-A15019 6BD1T EX200-2 1-1361090-0



SP-A15020 6BG1 SH200A3 EX200-5 1-13650017-1



SP-A15021 4BG1 SK120-5 SH120A3



SP-A15022 4BG1 ZAXIS120 SK125 155mm



SP-A15023 6SD1 EX300-3 1-13610944-0



SP-A15024 6SD1T EX300-5 1-13650068-1



SP-A15025 4HK1 67L ZAX240 8-98022822-1



SP-A15026 4HK1 47L SH200-5 8-98038845-0



SP-A15027 6HK1 ZAXIS330 1-13650133-0



SP-A15028 4JB1 ZAXIS70/75 DH55 Φ6



SP-A15029 4JB1 SK60 SH60 HD307 Φ8



SP-A15030 H07CT EX220-5 16100-3264









































































































SP-A15079 水泵 Water Pump V2403-4







SP-A15082 水泵 Water Pump V1505







SP-A15085 水泵 Water Pump 2W8003







SP-A15088 水泵 Water Pump 4D105







































# 水箱系列 Radiator series

型号尺寸对应 单位尺寸:mm

| CAT CATERPILLAR        |            | <b>●</b> KOMATSU     |