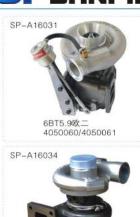

OBELCO    | SK250-8             | J05 E      | 24100-4631A             |
| KOBELCO    | SK350-8             | J08 E      |                         |
| VOLVO      | EC210B              | S2B        | 318706                  |
| VOLVO      | EC290B              | S2B        | 318844                  |
| VOLVO      | L150E               | K29        | 11127840                |
| VOLVO      | EC360B              |            |                         |
| HYUNDAI    | ROBEX220            | HX35W      | 3536971                 |
| DAWOO      | DH130LC             | HX30W      | 3592121                 |
| DAWOO      | DH220LC             | HX35       | 3539678                 |
| DAWOO      | DH300-5             |            |                         |



































发动机件

































发动机件

### GUANGZHOU SANPING MACHINERY CO.,LTD.



GENUINE PARTS 140



SP-A18004

SP-A18001



S6D107 PC200-7/8 24V 60A 2B82-50 600-821-6130 101211-7960



SP-A18002

6BD1 EX200-1 SH280 24V 30A 2B82-50 1-81200-365-0 0-33000-6000

SP-A18006



S6D95 PC200-6 24V 30A 9PK PUTY SPK83-43 600-821-6190 0-33000-6580

SP-A18007



6BDT EX200-2 SH200 24V 30A 2B82-50 1-81200-440-2 0-33000-6552

SP-A18005



S6D95 PC200-5 24V 30A B95-29 600-821-6120 0-33000-5860



4JB1 DH55 12V 50A A74-20 897228-3180 LR15-715



6D125 PC400-6 24V 40A 2B82-50 600-825-3151



6BG1 EX200-5 4BG1 SH200A3 SH120A3 24V 45A 2B82-46 1-81200-4710-0 0-3500-3872

SP-A18009



6D108 PC300-6 24V 40A 8PK SLOTS74-44 600-825-3160 0-35000-0402



4D95 PC60-5/6 24V 20A P94-29 600-821-3850 0-33000-5510



6D1