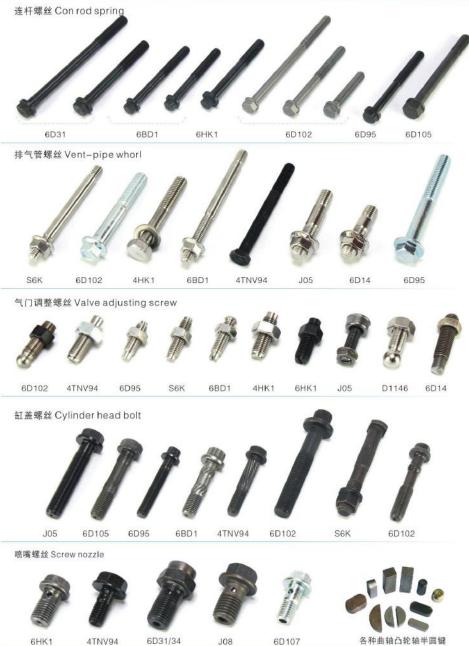

08        | SP-A09078 | V3800   | SP-A09116 |
| RF8      | SP-A09137 | DE12        | SP-A09079 | V3600   | SP-A09117 |











SP-A12013 6SD1 OEM:1-122 30097-0

SP-A12014 6D22 8B1720

SP-A12015 3306 8N1721

SP-A12016 6D14平口Straight



SP-A12024 6D14斜口Tappter



SP-A12005 6D102 SP-A120 OEM:3942581 OEM:622



SP-A12017 6D108 OEM:6221-31-3130



SP-A12001 4D95 OEM:6204-31-3101



SP-A12024 6D108 OEM:6136-32-3101



SP-A12007 6BD1



SP-A12003 S6K OEM:34319-01010



SP-A12006 6D102 3942581



SP-A12002 6D95 OEM:6206-31-3101



SP-A12018 4TNV94 12900-23000



SP-A12011 6BG1 1-12230-104-1



SP-A12019 4TNV88



SP-A12021 6CT 6D114 OEM: 3801383



SP-A12009 6D31 ME012265



SP-A12020 6D34 OEM:240966



SP-A12008 6HK1 OEM: 8-98064281-0



SP-A12022 VOLVO D7E



SP-A12023 J05E OEM: 13260-10100









● 气门摇臂系列 Rocker Valve Series





702646-5004

715267-5001

702646-5005

49189-00501

114400-2100

114400-2720

114100-3320

114400-3340

49189-00501

114400-2720

24100-1860

114400-2720 114400-3140

894418-3200

3528174

4029601

3528867

3528741

3528747



TBP4

WHIE

WH1C

НТ3В

TB31

TBP4

HIC

HIC

RHC7

RHC62C

RHC6-5

TD04H-15G

RHE7

RHC6

RHG6

RHC7

4HK1

6HK1

RHB

H07C-TD

TD04H-15G

6BT5.9

6CT

6CTA

NT855

4BTAA

6BTAA210PS

6BTAA180PS

4BDITEX120

6BDITEX200

6BDITEX2002/3

6BDGITEX200-5

6SD1EX300-3C

EX230-6/ZX200ZX230

EX120-2/3

EX200-2

EX220-5

EX300-2/3

ZAXIS240-3

ZAXIS330-3

EX120

6BT160PS

CUMMINS

CUMMINS

CUMMINS

CUMMINS

CUMMINS

CUMMINS

CUMMINS

CUMMINS

HITACHI

HITACHI

HITACHI HITACHI

HITACHI

HITACHI

HITACHI

HITACHI

HITACHI

HITACHI

HITA