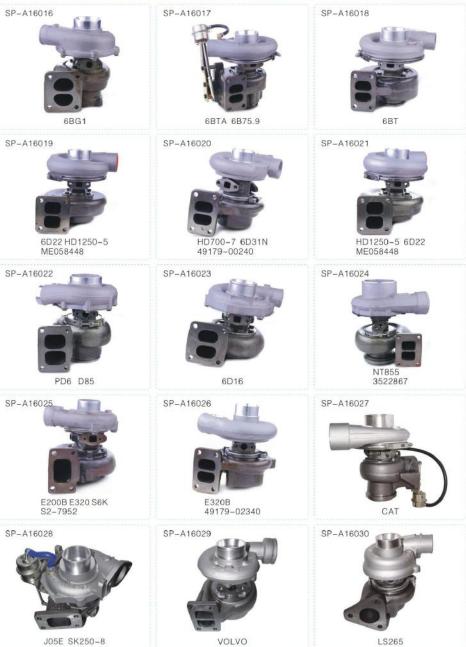

|
| KOBELCO    | SK250-8             | J05 E      | 24100-4631A             |
| KOBELCO    | SK350-8             | J08 E      |                         |
| VOLVO      | EC210B              | S2B        | 318706                  |
| VOLVO      | EC290B              | S2B        | 318844                  |
| VOLVO      | L150E               | K29        | 11127840                |
| VOLVO      | EC360B              |            |                         |
| HYUNDAI    | ROBEX220            | HX35W      | 3536971                 |
| DAWOO      | DH130LC             | HX30W      | 3592121                 |
| DAWOO      | DH220LC             | HX35       | 3539678                 |
| DAWOO      | DH300-5             |            |                         |



































发动机件

































发动机件

### GUANGZHOU SANPING MACHINERY CO.,LTD.



GENUINE PARTS 140



SP-A18004

SP-A18001



S6D107 PC200-7/8 24V 60A 2B82-50 600-821-6130 101211-7960



SP-A18002

6BD1 EX200-1 SH280 24V 30A 2B82-50 1-81200-365-0 0-33000-6000

SP-A18006



S6D95 PC200-6 24V 30A 9PK PUTY SPK83-43 600-821-6190 0-33000-6580

SP-A18007



6BDT EX200-2 SH200 24V 30A 2B82-50 1-81200-440-2 0-33000-6552

SP-A18005



S6D95 PC200-5 24V 30A B95-29 600-821-6120 0-33000-5860



4JB1 DH55 12V 50A A74-20 897228-3180 LR15-715



6D125 PC400-6 24V 40A 2B82-50 600-825-3151



6BG1 EX200-5 4BG1 SH200A3 SH120A3 24V 45A 2B82-46 1-81200-4710-0 0-3500-3872

SP-A18009



6D108 PC300-6 24V 40A 8PK SLOTS74-44 600-825-3160 0-35000-0402



4D95 PC60-5/6 24V 20A P94-29 600-821-3850 0-33000-5