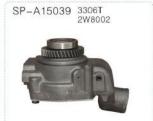

机油散热器芯 Oil Cooler Ass'y KTA19 16片 4095096

SP-A37041



机油散热器芯 Oil Cooler Ass'y 6D114/QSL9 3966365

SP-A37042



机油散热器芯 Oil Cooler Ass'y 6D31 旧款 OLD TYPE 054532

































GENUINE PARTS 166







SP-A15017 4BD1 4BC2 SH120 SK120 EX120 128MM



SP-A15018 6BD1TEX200-1 SH280 1-13610145-2



SP-A15019 6BD1T EX200-2 1-1361090-0



SP-A15020 6BG1 SH200A3 EX200-5 1-13650017-1



SP-A15021 4BG1 SK120-5 SH120A3



SP-A15022 4BG1 ZAXIS120 SK125 155mm



SP-A15023 6SD1 EX300-3 1-13610944-0



SP-A15024 6SD1T EX300-5 1-13650068-1



SP-A15025 4HK1 67L ZAX240 8-98022822-1



SP-A15026 4HK1 47L SH200-5 8-98038845-0



SP-A15027 6HK1 ZAXIS330 1-13650133-0



SP-A15028 4JB1 ZAXIS70/75 DH55 Φ6



SP-A15029 4JB1 SK60 SH60 HD307 Φ8



SP-A15030 H07CT EX220-5 16100-3264









































































































SP-A15079 水泵 Water Pump V2403-4







SP-A15082 水泵 Water Pump V1505







SP-A15085 水泵 Water Pump 2W8003







SP-A15088 水泵 Water Pump 4D105







































# 水箱系列 Radiator series

型号尺寸对应 单位尺寸:mm

| CAT CATERPILLAR        |            | <b>●</b> KOMATSU     |