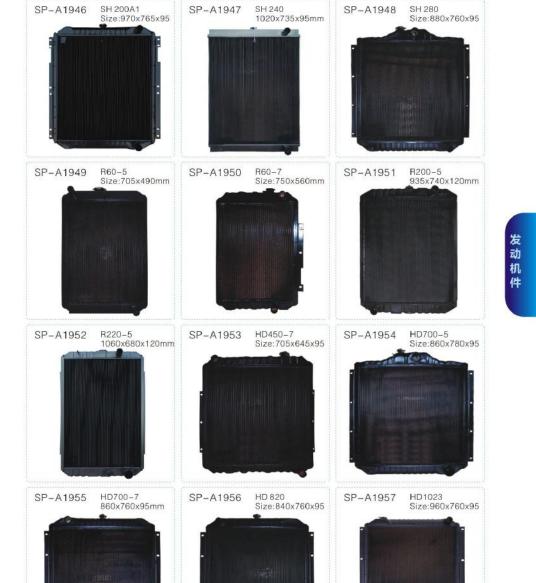

|













SP-A1948

#### GUANGZHOU SANPING MACHINERY CO.,LTD.

SP-A1947

SP-A1946

SH 280 Size:880x760x95



SH 240 1020x735x95mm

GENUINE PARTS 178







GENUINE PARTS 180







































# 发动机件



GENUINE PARTS 184

























6D14/16 OEM:ME99427



SP-A28002

4BD1/4BE1 8-94470-0301-1





DH200-5 DB58 OEM:65.06402-5015



E200B / E320C S6K OEM: 5I-8010 / 5I-7700

SP-A28005



PC200-66D95 600-421-6360



PC200-56D95 600-421-6110



6D31 / 6D34 OEM: ME996365



6D125 600-421-6310

SP-A28009



6D105 600-421-6120



PC200-7 PC220-6 6D102 6732-61-1620



6BD1/6BG1 1-13700-7-0



6D114 6741-61-1610

SP-A28013



PC400-6 600-421-6630



DH300-5 OEM:65.06401-6040



J05E S0401-66119



J08E S0401-66114

SP-A28017



4HK1 8-97300790-2 8-97600787-2



6HK1 8-97602393-1 8-97602048-2



6D108 PC300-6 OEM:600-421-6410



191 SANPING PARTS









ED750 OEM:25520-720