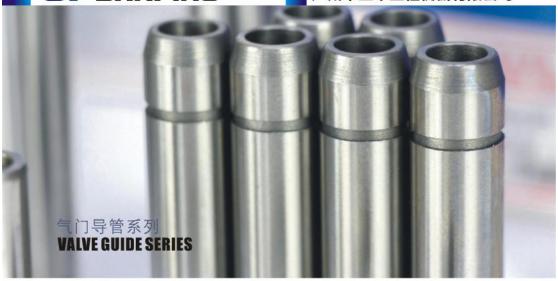

|  |
|                 | DAE       | WOO                |  |
| DB58            | SP-A01106 | 65.04104-0047      |  |
| DB58            | SP-A01107 | 65.04101-0025A     |  |
| D1146           | SP-A01108 | 65.04101-0041      |  |
| D1146           | SP-A01109 | 65.04101-0042      |  |
| D2366           | SP-A01110 | 65.04101-0043      |  |
| D2366           | SP-A01111 | 65.04101-0044      |  |
|                 | YANI      | MAR                |  |
| 4TNV94/98       | SP-A01017 | 129907-11100       |  |
| 4TNV94/98       | SP-A01018 | 129907-11110       |  |
| 4TNE94          | SP-A01019 |                    |  |
| 4TNE94          | SP-A01020 |                    |  |
| 4D84/88         | SP-A01035 | 129100-11100       |  |
| 4D84/88         | SP-A01036 | 129100-11110       |  |





| MODEL                  | NP NO.    | PART NO.                |
|------------------------|-----------|-------------------------|
| ко                     | MATSU     |                         |
| 4D95/6D95 IN/EX        | SP-A02004 | 6204-19-1310            |
| 4D102/6D102/4BT/6BT IN | SP-A02022 | 6136-12-1310            |
| 4D102/6D102/4BT/6BT EX | SP-A02023 | 6732-19-1410            |
| 6D105 IN/EX            | SP-A02008 | 6130-12-1310            |
| 6D107 IN/EX            | SP-A02033 |                         |
| PC300-5 带台阶            | SP-A02026 | 3221-19-1311            |
| PC300-6 不带台阶           | SP-A02027 |                         |
| 6D114/6CT IN/EX        | SP-A02028 | 6742-01-3240<br>3930330 |
| 6D125 IN               | SP-A02029 | 6150-12-1314            |
| 6D125 EX