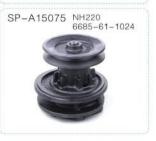

s'y 6D114/QSL9 3966365

SP-A37042



机油散热器芯 Oil Cooler Ass'y 6D31 旧款 OLD TYPE 054532

































GENUINE PARTS 166







SP-A15017 4BD1 4BC2 SH120 SK120 EX120 128MM



SP-A15018 6BD1TEX200-1 SH280 1-13610145-2



SP-A15019 6BD1T EX200-2 1-1361090-0



SP-A15020 6BG1 SH200A3 EX200-5 1-13650017-1



SP-A15021 4BG1 SK120-5 SH120A3



SP-A15022 4BG1 ZAXIS120 SK125 155mm



SP-A15023 6SD1 EX300-3 1-13610944-0



SP-A15024 6SD1T EX300-5 1-13650068-1



SP-A15025 4HK1 67L ZAX240 8-98022822-1



SP-A15026 4HK1 47L SH200-5 8-98038845-0



SP-A15027 6HK1 ZAXIS330 1-13650133-0



SP-A15028 4JB1 ZAXIS70/75 DH55 Φ6



SP-A15029 4JB1 SK60 SH60 HD307 Φ8



SP-A15030 H07CT EX220-5 16100-3264









































































































SP-A15079 水泵 Water Pump V2403-4







SP-A15082 水泵 Water Pump V1505







SP-A15085 水泵 Water Pump 2W8003







SP-A15088 水泵 Water Pump 4D105







































# 水箱系列 Radiator series

型号尺寸对应 单位尺寸:mm

| CAT CATERPILLAR        |            | <b>●</b> KOMATSU     |