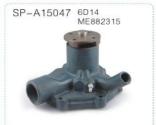

Ass'y KTA19 16片 4095096

SP-A37041



机油散热器芯 Oil Cooler Ass'y 6D114/QSL9 3966365

SP-A37042



机油散热器芯 Oil Cooler Ass'y 6D31 旧款 OLD TYPE 054532

































GENUINE PARTS 166







SP-A15017 4BD1 4BC2 SH120 SK120 EX120 128MM



SP-A15018 6BD1TEX200-1 SH280 1-13610145-2



SP-A15019 6BD1T EX200-2 1-1361090-0



SP-A15020 6BG1 SH200A3 EX200-5 1-13650017-1



SP-A15021 4BG1 SK120-5 SH120A3



SP-A15022 4BG1 ZAXIS120 SK125 155mm



SP-A15023 6SD1 EX300-3 1-13610944-0



SP-A15024 6SD1T EX300-5 1-13650068-1



SP-A15025 4HK1 67L ZAX240 8-98022822-1



SP-A15026 4HK1 47L SH200-5 8-98038845-0



SP-A15027 6HK1 ZAXIS330 1-13650133-0



SP-A15028 4JB1 ZAXIS70/75 DH55 Φ6



SP-A15029 4JB1 SK60 SH60 HD307 Φ8



SP-A15030 H07CT EX220-5 16100-3264









































































































SP-A15079 水泵 Water Pump V2403-4







SP-A15082 水泵 Water Pump V1505







SP-A15085 水泵 Water Pump 2W8003







SP-A15088 水泵 Water Pump 4D105







































# 水箱系列 Radiator series

型号尺寸对应 单位尺寸:mm

| CAT CATERPILLAR        |            | <b>●</b> KOMATSU     |