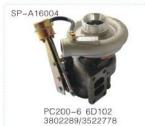

### 挖掘机机型&发动机型号对照表 Engine model

| 发动机型号       | 机型           | 发动机型号         | 机 型            | 发动机型号        | 机型        | 发动机型号         | 机 型          |
|-------------|--------------|---------------|----------------|--------------|-----------|---------------|--------------|
| 3D95/4TNE88 | PC50-1       | 3D67E-A       | PC128          |              | PC200-5   | 4D94          | PC60-2       |
| 3D84        | PC30         | 6D105         | PC150-1        | SA6D95L      | PC210-5   | 000400 4      | PC300-5      |
| 4D84        | PC40-7       | S6D95L        | PC150-3        | SAGD95L      | PC220-5   | S6D108-1      | PC310        |
| 4D84-2      | PC50/45      | Senaer        | 56D95L PC210-6 |              | PC230-6   | S6D108-2      | PC350        |
| S4D87E-1    | PC56-7       | 6D105-1       | PC200-1        | S6D102       | PC200-7   |               | PC300-7      |
| 4D102       | PC60-7       |               | PC200-2        | SAA6D107E-1  | PC200-8   | 6D114         | PC350-7      |
| SAA4D95LE-5 | PC60-8       |               | PC200-3        | S6D105-1     | PC220-3   |               | PC360-7/8    |
| SAA4D95LE   | PC70-8       | S6D105        | PC200-3T       | SA           | PC220-6山推 | S6D125-1W     | PC400-5      |
| 4D95        | PC78         |               | PC220-1        | 6D102E-1-A   | PC220-7   | SA6D125E-2    | PC400-6      |
| 4095        | PC60-3/5/6/7 |               | PC220-2        | SA6D107E-1   | PC240LC-8 | SAA           | PC400-8      |
| S4D105-5    | PC100-1      |               | PC650-7/8      | N855         | PC300     | 6D125E-5      | PC450-8      |
| 54U 105-5   | PC120-1      | 6D140         | PC800-8        |              | PC300-1   | SAA6D125E-6-A | PC490LC-11   |
| 6D95L       | PC120-3      |               | PC850-8        | NT855        | PC300-2   | 0400440       | PC650-3      |
|             | PC228        | SA6D140E-3    | PC600-8/7      |              | PC400-1   | SA6D140       | PC710-5      |
| 6D107       | PC220-8      | 4TNV88        | PC40           | 3D88E        | PC30-3    | S6D170B       | PC1000-1     |
|             | PC210-8      | SAA4D107E-1-A | HB215LC-2      | SAA12V140E-3 | PC2000-8  | 00110         | WA350-1      |
| S4D95L-1    | PC100-5/6    | SAA4D107E-2   | PC170LC-10     | 6D108        | PC420-3   | 6D110         | WA400-1      |
| 34D95L-1    | PC120-5/6    | SAA6D170E-3   | PC1250-7       |              | PC300-3   | S6D170        | D275推土机      |
| SAA         | PC110-7      | 3D95          | PC40-5/6       | S6D125-1     | PC400-3   | SAA6D107E-2   | PC228USLC-10 |
| 4D95LE-3    | PC130-7      | S6D102E-1-A   | PC200-6山推      |              | PC410     | SAA4D95LE-6   | PC88MR-10    |
|             |              |               |                |              |           | SAA6D140E-5   | PC700LC-8    |