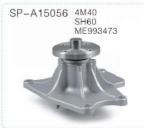

95096

SP-A37041



机油散热器芯 Oil Cooler Ass'y 6D114/QSL9 3966365

SP-A37042



机油散热器芯 Oil Cooler Ass'y 6D31 旧款 OLD TYPE 054532

































GENUINE PARTS 166







SP-A15017 4BD1 4BC2 SH120 SK120 EX120 128MM



SP-A15018 6BD1TEX200-1 SH280 1-13610145-2



SP-A15019 6BD1T EX200-2 1-1361090-0



SP-A15020 6BG1 SH200A3 EX200-5 1-13650017-1



SP-A15021 4BG1 SK120-5 SH120A3



SP-A15022 4BG1 ZAXIS120 SK125 155mm



SP-A15023 6SD1 EX300-3 1-13610944-0



SP-A15024 6SD1T EX300-5 1-13650068-1



SP-A15025 4HK1 67L ZAX240 8-98022822-1



SP-A15026 4HK1 47L SH200-5 8-98038845-0



SP-A15027 6HK1 ZAXIS330 1-13650133-0



SP-A15028 4JB1 ZAXIS70/75 DH55 Φ6



SP-A15029 4JB1 SK60 SH60 HD307 Φ8



SP-A15030 H07CT EX220-5 16100-3264









































































































SP-A15079 水泵 Water Pump V2403-4







SP-A15082 水泵 Water Pump V1505







SP-A15085 水泵 Water Pump 2W8003







SP-A15088 水泵 Water Pump 4D105







































# 水箱系列 Radiator series

型号尺寸对应 单位尺寸:mm

| CAT CATERPILLAR        |            | <b>●</b> KOMATSU     |