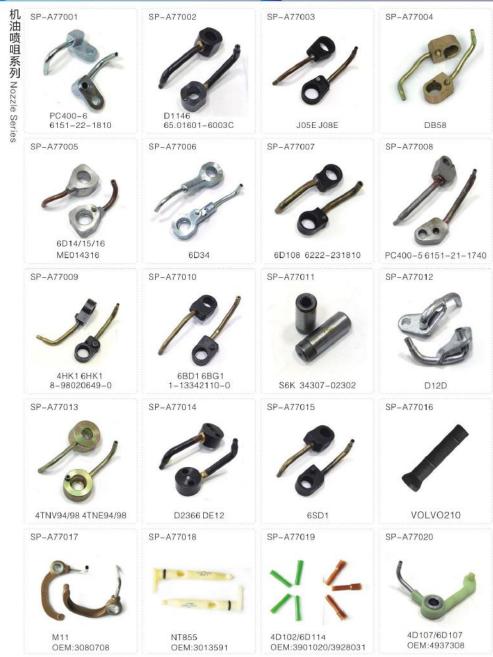

|













SP-A1948

#### GUANGZHOU SANPING MACHINERY CO.,LTD.

SP-A1947

SP-A1946

SH 280 Size:880x760x95



SH 240 1020x735x95mm

GENUINE PARTS 178







GENUINE PARTS 180







































# 发动机件



GENUINE PARTS 184

























6D14/16 OEM:ME99427



SP-A28002

4BD1/4BE1 8-94470-0301-1





DH200-5 DB58 OEM:65.06402-5015



E200B / E320C S6K OEM: 5I-8010 / 5I-7700

SP-A28005



PC200-66D95 600-421-6360



PC200-56D95 600-421-6110



6D31 / 6D34 OEM: ME996365



6D125 600-421-6310

SP-A28009



6D105 600-421-6120



PC200-7 PC220-6 6D102 6732-61-1620



6BD1/6BG1 1-13700-7-0



6D114 6741-61-1610

SP-A28013



PC400-6 600-421-6630



DH300-5 OEM:65.06401-6040



J05E S0401-66119



J08E S0401-66114

SP-A28017



4HK1 8-97300790-2 8-97600787-2



6HK1 8-97602393-1 8-97602048-2



6D108 PC300-6 OEM:600-421-6410



191 SANPING PARTS









ED750 OEM:25520-72010



CUMMINS M11 OEM:4973373



QSM11 4952630/3059408



PERK1NS OEM:4133L507

SP-A28045



上柴 OEM:D22-102-06-1B



KUBOTA 久保田 OEM:1A021-73012