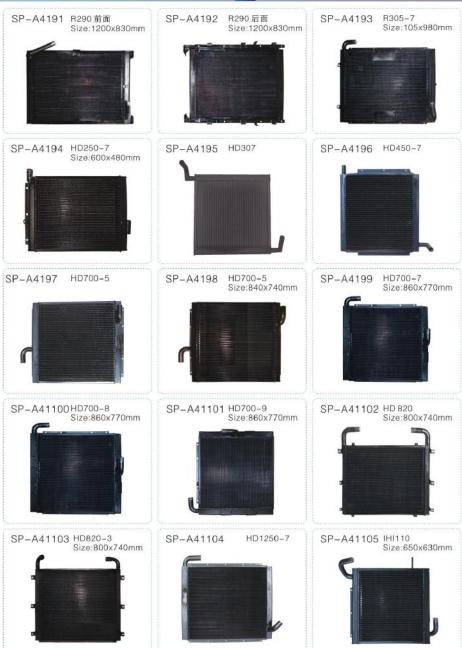

### 挖掘机机型&发动机型号对照表 Engine model

| 发动机型号       | 机型           | 发动机型号         | 机 型            | 发动机型号        | 机型        | 发动机型号         | 机 型          |
|-------------|--------------|---------------|----------------|--------------|-----------|---------------|--------------|
| 3D95/4TNE88 | PC50-1       | 3D67E-A       | PC128          |              | PC200-5   | 4D94          | PC60-2       |
| 3D84        | PC30         | 6D105         | PC150-1        | SA6D95L      | PC210-5   | 000400 4      | PC300-5      |
| 4D84        | PC40-7       | S6D95L        | PC150-3        | SAGD95L      | PC220-5   | S6D108-1      | PC310        |
| 4D84-2      | PC50/45      | Senaer        | 56D95L PC210-6 |              | PC230-6   | S6D108-2      | PC350        |
| S4D87E-1    | PC56-7       | 6D105-1       | PC200-1        | S6D102       | PC200-7   |               | PC300-7      |
| 4D102       | PC60-7       |               | PC200-2        | SAA6D107E-1  | PC200-8   | 6D114         | PC350-7      |
| SAA4D95LE-5 | PC60-8       |               | PC200-3        | S6D105-1     | PC220-3   |               | PC360-7/8    |
| SAA4D95LE   | PC70-8       | S6D105        | PC200-3T       | SA           | PC220-6山推 | S6D125-1W     | PC400-5      |
| 4D95        | PC78         |               | PC220-1        | 6D102E-1-A   | PC220-7   | SA6D125E-2    | PC400-6      |
| 4095        | PC60-3/5/6/7 |               | PC220-2        | SA6D107E-1   | PC240LC-8 | SAA           | PC400-8      |
| S4D105-5    | PC100-1      |               | PC650-7/8      | N855         | PC300     | 6D125E-5      | PC450-8      |
| 54U 105-5   | PC120-1      | 6D140         | PC800-8        |              | PC300-1   | SAA6D125E-6-A | PC490LC-11   |
| 6D95L       | PC120-3      |               | PC850-8        | NT855        | PC300-2   | 0400440       | PC650-3      |
|             | PC228        | SA6D140E-3    | PC600-8/7      |              | PC400-1   | SA6D140       | PC710-5      |
| 6D107       | PC220-8      | 4TNV88        | PC40           | 3D88E        | PC30-3    | S6D170B       | PC1000-1     |
|             | PC210-8      | SAA4D107E-1-A | HB215LC-2      | SAA12V140E-3 | PC2000-8  | 00110         | WA350-1      |
| S4D95L-1    | PC100-5/6    | SAA4D107E-2   | PC170LC-10     | 6D108        | PC420-3   | 6D110         | WA400-1      |
| 34D95L-1    | PC120-5/6    | SAA6D170E-3   | PC1250-7       |              | PC300-3   | S6D170        | D275推土机      |
| SAA         | PC110-7      | 3D95          | PC40-5/6       | S6D125-1     | PC400-3   | SAA6D107E-2   | PC228USLC-10 |
| 4D95LE-3    | PC130-7      | S6D102E-1-A   | PC200-6山推      |              | PC410     | SAA4D95LE-6   | PC88MR-10    |
|             |              |               |                |              |           | SAA6D140E-5   | PC700LC-8    |