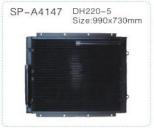

| 发动机型号   | 机型          | 发动机型号          | 机 型         | 发动机型号       | 机 型        | 发动机型号        | 机型        |
|---------|-------------|----------------|-------------|-------------|------------|--------------|-----------|
| 4JB1    | DH55        | D1110          | D1146 DF12T | DESCRI      | DH370-7    | 47107071     | DX63-3    |
| 4TNV94  | DH60-7      | D1146          |             | DH420LC     | 4TNV94L    | DX75         |           |
|         | DH130       | DB58T          | DH220-5     | 4TNE94      | DH60-5     | D34D         | DX120     |
|         | DH150       | DE08/DB58      | DH258LC-V   | 斯堪尼亚DC09    | DX380LC-9C | DE12TIS      | DX500LCG  |
| DB58    | DH225-7     | D1146/         | DH280-3     | 久保田V3300-DI | DH70       | DETZIIS      | DX500LC   |
|         | DH200-5     | D2366          | DH300       | 斯堪尼亚        | DX500LC-9C | 4TNV98 VDB24 | DX80      |
|         | DH200-7     | D1146T1        | DH300-5     | DC13        | DX420LC-9C | DE12TIA-C2   | DH370LC-9 |
| 6D16    | DH170       | DE12T1         | DH360-5     | Dino        | DX340LC-9C | DE1211A-C2   | DX345LC   |
|         | DH215-9E    | V2403-M-D1-E3B | BOBCATE45   | DL08        | DX350LC    | DE12TIA C2A  | DX380LC   |
|         | DH220-9E    | DB58T1         | DH215-7     | 4TNV98      | DX60W-9C   | DB58TIS      | DX150LC   |
| DE08TIS | DH258LC-7   | L3E            | DX18        | DL06        | DX210W-9C  | D1146TA      | DX300LL   |
|         | DH220LC-9E  | 4TNV98-EXS     | DX75-9C     | DLU6        | DX225LC    | 3LDI         | SLO35     |
|         | S300LCV SLR | D2366          | DH330-2/3   |             |            |              |           |